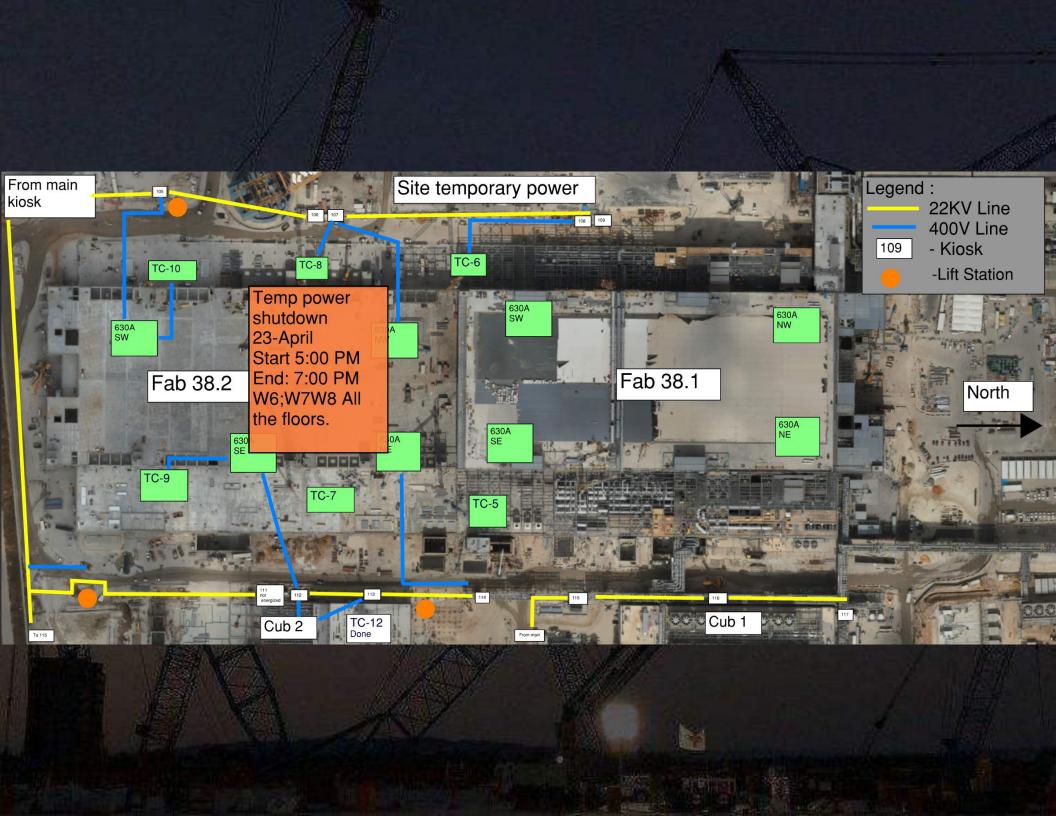

### CUB 2- Trestles/Roof/Guardrails

**Site Logistics** 

Site Logistics: North

Site Logistics: **South** 

**MAMAD Locations** 

WATER BOTTLE FILLING STATIONS