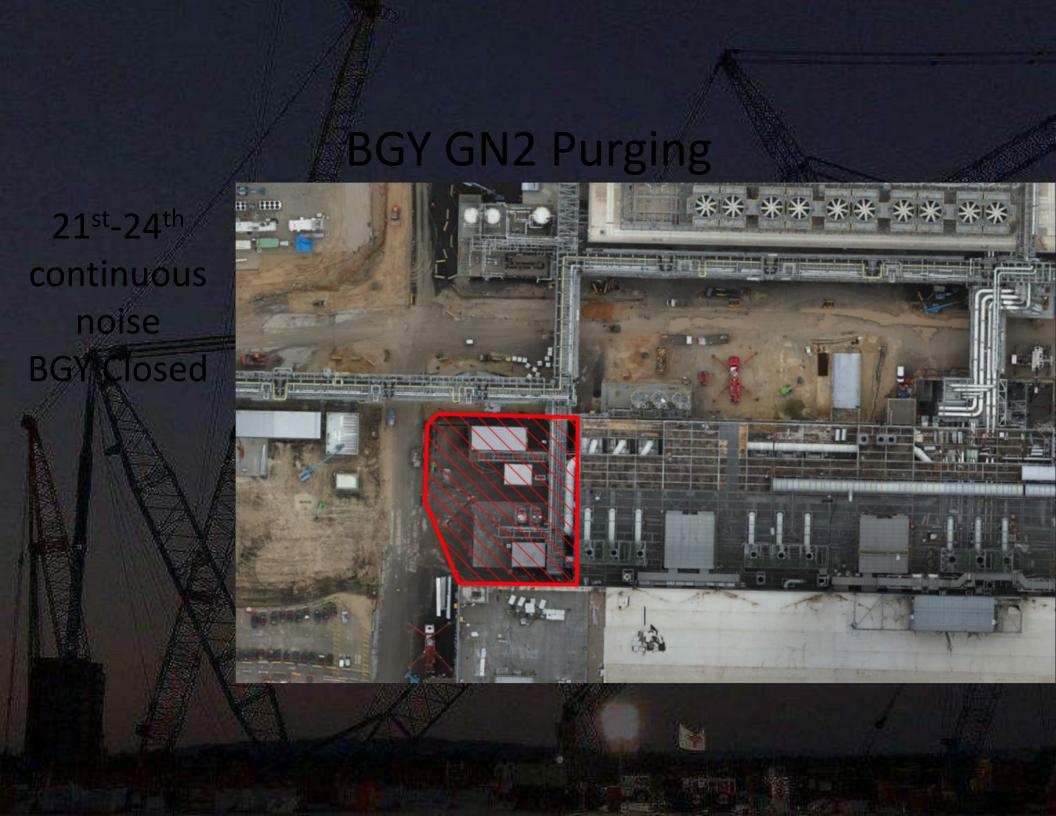

38.1 LEVEL







### SUT 38.<u>**1&2**</u> LEVEL –

ALL SUBS SHOULD Clear out & organize materials

SUT 1 DEDICATED crane for subs to clear out materials Thursday 09:00-13:00



**EVERY SUBCONTRACTOR SHOULD:** 

- 1. BARRICADE MATERIALS 360 d
- SINAGE EACH TOOLBOX, PALLET, RACKS...COMPANY & CONTACT PERSON DETAILES.



UNRECOGNIZED MATERIALS WILL BE THROWN TO DUMPSTER

IT'S THE SUBS RESPONSIBILITY TO





SUT 1 CRANE SCHEDULED for ALL SUBCONTRACTORS to evacuate

materials tomorrow Wednesday- 09:00-13:00









# SUT 1 CRANE SCHEDULED for ALL SUBCONTRACTORS to evacuate

materials tomorrow Wednesday- 09:00-13:00





### SUBFAB BUILDOUT MOD 1



### SUBFAB CRC Beauty Coat



### SUBFAB BUILDOUT MOD 2



### **BCT Pressure Test Tomorrow**





































PSSS.1











### WJG - UL

\* Carmel Bidud - erection of scaffold for flashing measurements and installation.

\*Lesico - welding and grouting pipe support

\* W&W - welding connections to MOD2 on CA line

\* Would install a support

\* Would





### WJG – Lift 2

- \* Taper tech fixing planking after stiffeners installation
- \* Chemo continuing insulation
- \* Taper tech -opening planking for stiffeners installation

- \* Chemo working on connections OF upn 117 AND 111 to MAH 101-7/8
- \* SK working on connections to MAH
  \*Afcon installation of cable tray
  underneath MAH and doing cable
  pulling to VFD + working inside VFD





### WJG – Lift 3





## Crane logistics

Crane: 750 ton crane is breaking down on Wednesday 23/04/25







### CUB<sub>1</sub>







# CUB 1 – EXTERIOR/ROOF