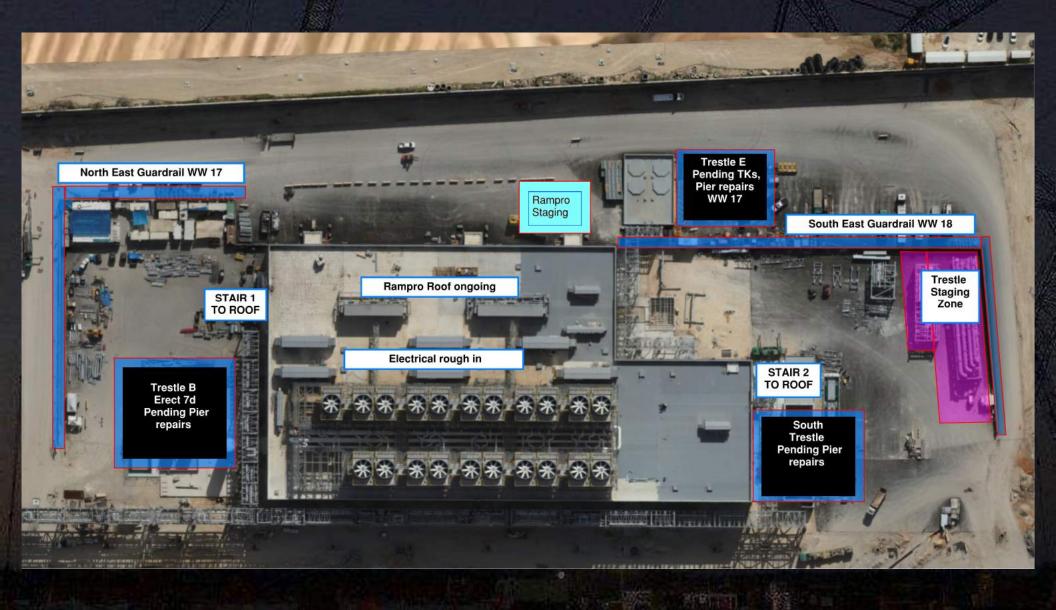

### CUB 2- Trestles/Roof/Guardrails

**Site Logistics** 

Site Logistics: North

Site Logistics: **South** 

**MAMAD Locations** 

WATER BOTTLE FILLING STATIONS