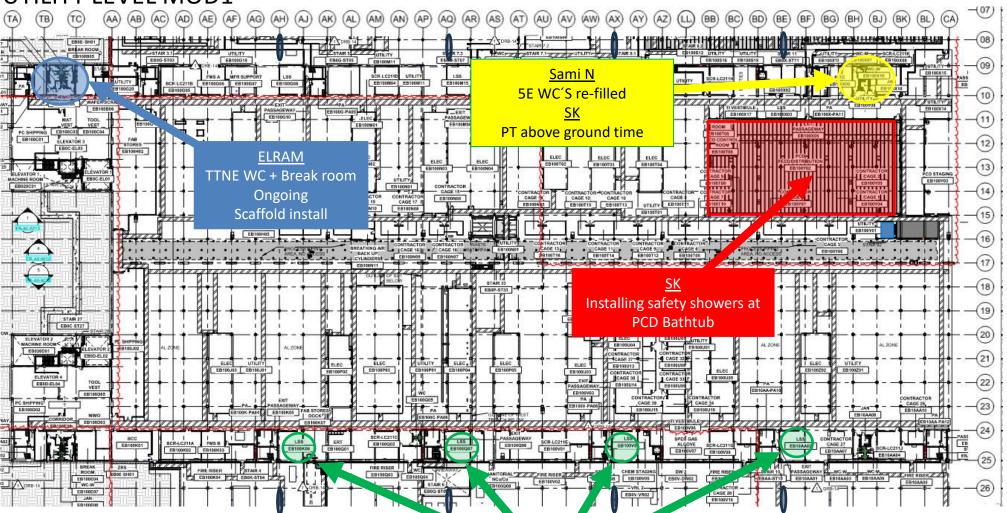

### **General Topics:**

- Communication Exchange of information by speaking, writing, or using some other medium. We need you!
- Loose ends 100% complete before leaving an area.
- Holiday week Need coverage plans.

# H

#### **HOFFMAN CONSTRUCTION COMPANY**



#### UTILITY LEVEL MOD1



<u>Talad</u> LSS flashing ongoing.





SUT 38.1 LEVEL







### SUT 38.<u>**1&2**</u> LEVEL –

ALL SUBS SHOULD Clear out & organize materials

SUT 1 DEDICATED crane for subs to clear out materials Thursday 09:00-13:00



**EVERY SUBCONTRACTOR SHOULD:** 

- 1. BARRICADE MATERIALS 360 d
- SINAGE EACH TOOLBOX, PALLET, RACKS...COMPANY & CONTACT PERSON DETAILES.



UNRECOGNIZED MATERIALS WILL BE THROWN TO DUMPSTER

IT'S THE SUBS RESPONSIBILITY TO





SUT 1 CRANE SCHEDULED for ALL SUBCONTRACTORS to evacuate

materials tomorrow Wednesday- 09:00-13:00









# SUT 1 CRANE SCHEDULED for ALL SUBCONTRACTORS to evacuate

materials tomorrow Wednesday- 09:00-13:00





### SUBFAB BUILDOUT MOD 1



### SUBFAB CRC Beauty Coat



### SUBFAB BUILDOUT MOD 2



### **BCT Pressure Test Tomorrow**