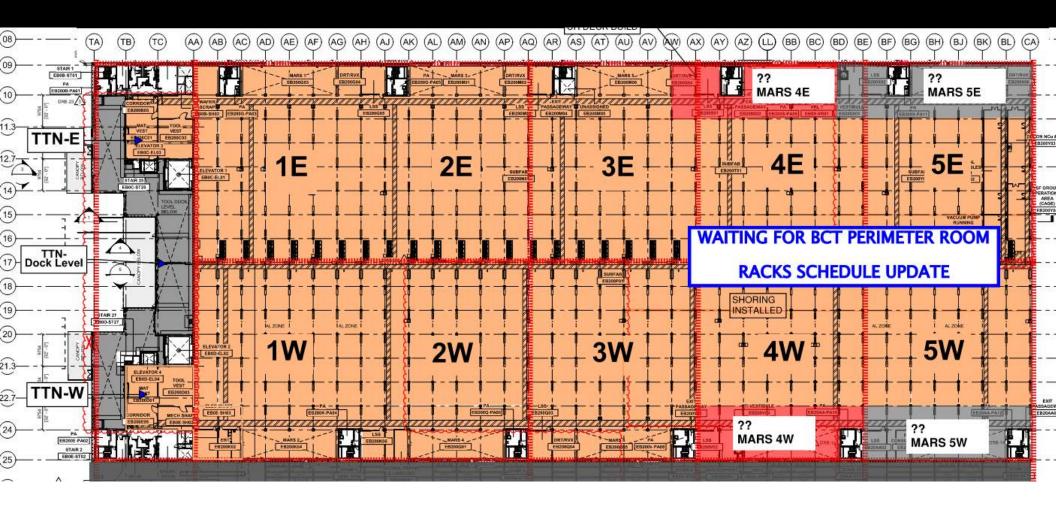

# H

#### **HOFFMAN CONSTRUCTION COMPANY**



#### UTILITY LEVEL MOD1



<u>Talad</u> LSS flashing ongoing.





SUT 38.1 LEVEL







### SUT 38.<u>**1&2**</u> LEVEL –

ALL SUBS SHOULD Clear out & organize materials

SUT 1 DEDICATED crane for subs to clear out materials Thursday 09:00-13:00



**EVERY SUBCONTRACTOR SHOULD:** 

- 1. BARRICADE MATERIALS 360 d
- SINAGE EACH TOOLBOX, PALLET, RACKS...COMPANY & CONTACT PERSON DETAILES.



UNRECOGNIZED MATERIALS WILL BE THROWN TO DUMPSTER

IT'S THE SUBS RESPONSIBILITY TO





SUT 1 CRANE SCHEDULED for ALL SUBCONTRACTORS to evacuate

materials tomorrow Wednesday- 09:00-13:00









# SUT 1 CRANE SCHEDULED for ALL SUBCONTRACTORS to evacuate

materials tomorrow Wednesday- 09:00-13:00





### SUBFAB BUILDOUT MOD 1



### SUBFAB CRC Beauty Coat



### SUBFAB BUILDOUT MOD 2



### **BCT Pressure Test Tomorrow**





































PSSS.1











### WJG - UL

\* Carmel Bidud - erection of scaffold for flashing measurements and installation.

\*Lesico - welding and grouting pipe support

\* W&W - welding connections to MOD2 on CA line

\* Would install a support

\* Would





### WJG – Lift 2

- \* Taper tech fixing planking after stiffeners installation
- \* Chemo continuing insulation
- \* Taper tech -opening planking for stiffeners installation

- \* Chemo working on connections OF upn 117 AND 111 to MAH 101-7/8
- \* SK working on connections to MAH
  \*Afcon installation of cable tray
  underneath MAH and doing cable
  pulling to VFD + working inside VFD





### WJG – Lift 3





## Crane logistics

Crane: