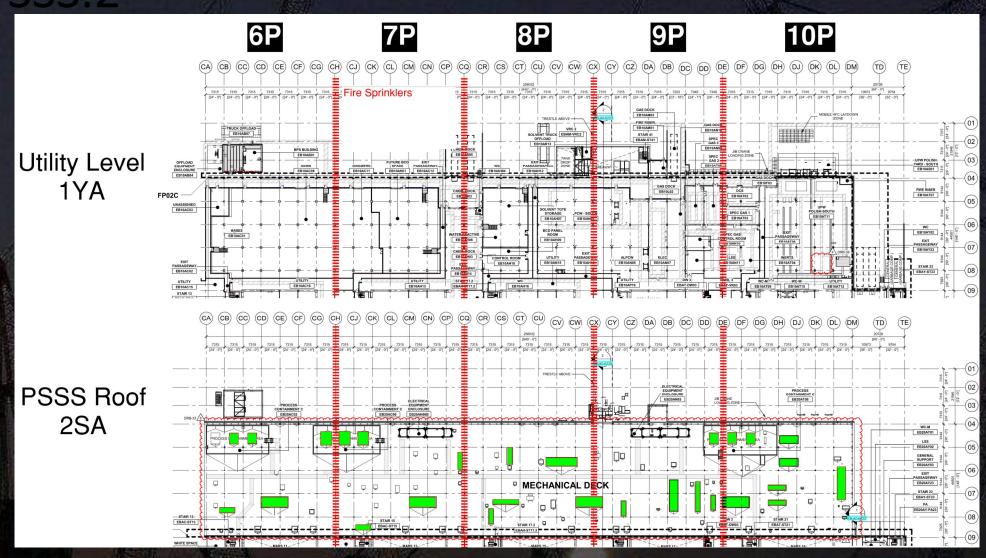

### CUB<sub>1</sub>

# CUB 1 – EXTERIOR/ROOF

### CUB 2- Load in & H&T

### CUB 2- Trestles/Roof/Guardrails

**Site Logistics** 

Site Logistics: North

Site Logistics: **South** 

**MAMAD Locations** 

WATER BOTTLE FILLING STATIONS