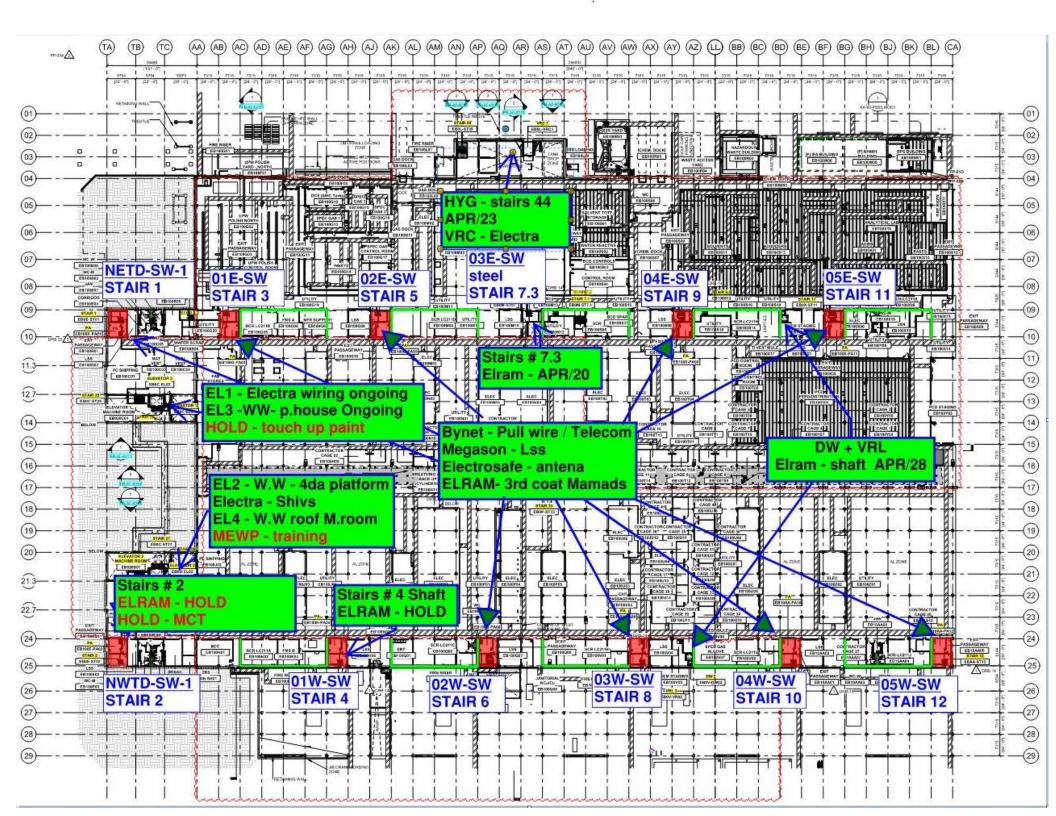

#### UTILITY LEVEL MOD1

<u>Talad</u> LSS flashing ongoing.

SUT 38.1 LEVEL

### SUT 38.<u>**1&2**</u> LEVEL –

ALL SUBS SHOULD Clear out & organize materials

SUT 1 DEDICATED crane for subs to clear out materials Thursday 09:00-13:00

**EVERY SUBCONTRACTOR SHOULD:** 

- 1. BARRICADE MATERIALS 360 d
- SINAGE EACH TOOLBOX, PALLET, RACKS...COMPANY & CONTACT PERSON DETAILES.

UNRECOGNIZED MATERIALS WILL BE THROWN TO DUMPSTER

IT'S THE SUBS RESPONSIBILITY TO

SUT 1 CRANE SCHEDULED for ALL SUBCONTRACTORS to evacuate

materials tomorrow Wednesday- 09:00-13:00

# SUT 1 CRANE SCHEDULED for ALL SUBCONTRACTORS to evacuate

materials tomorrow Wednesday- 09:00-13:00

### SUBFAB BUILDOUT MOD 1

### SUBFAB BUILDOUT MOD 2

### WJG - UL

\* Carmel Bidud - erection of scaffold for flashing measurements and installation.

\*Lesico - welding and grouting pipe support

\* W&W - welding connections to MOD2 on CA line

\* Would install a support

### WJG – Lift 2

- \* Taper tech fixing planking after stiffeners installation
- \* Chemo continuing insulation
- \* Taper tech -opening planking for stiffeners installation

- \* Chemo working on connections OF upn 117 AND 111 to MAH 101-7/8
- \* SK working on connections to MAH
  \*Afcon installation of cable tray
  underneath MAH and doing cable
  pulling to VFD + working inside VFD