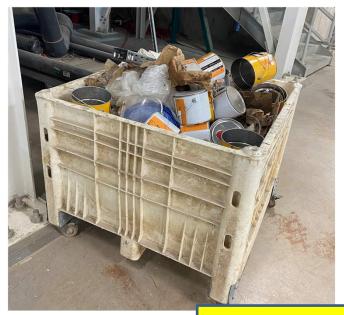

### SUT 38.<u>**1&2**</u> LEVEL –

ALL SUBS SHOULD Clear out & organize materials

SUT 1 DEDICATED crane for subs to clear out materials Thursday 09:00-13:00

**EVERY SUBCONTRACTOR SHOULD:** 

- 1. BARRICADE MATERIALS 360 d
- SINAGE EACH TOOLBOX, PALLET, RACKS...COMPANY & CONTACT PERSON DETAILES.

UNRECOGNIZED MATERIALS WILL BE THROWN TO DUMPSTER

IT'S THE SUBS RESPONSIBILITY TO

SUT 1 CRANE SCHEDULED for ALL SUBCONTRACTORS to evacuate

materials tomorrow Wednesday- 09:00-13:00

# SUT 1 CRANE SCHEDULED for ALL SUBCONTRACTORS to evacuate

materials tomorrow Wednesday- 09:00-13:00