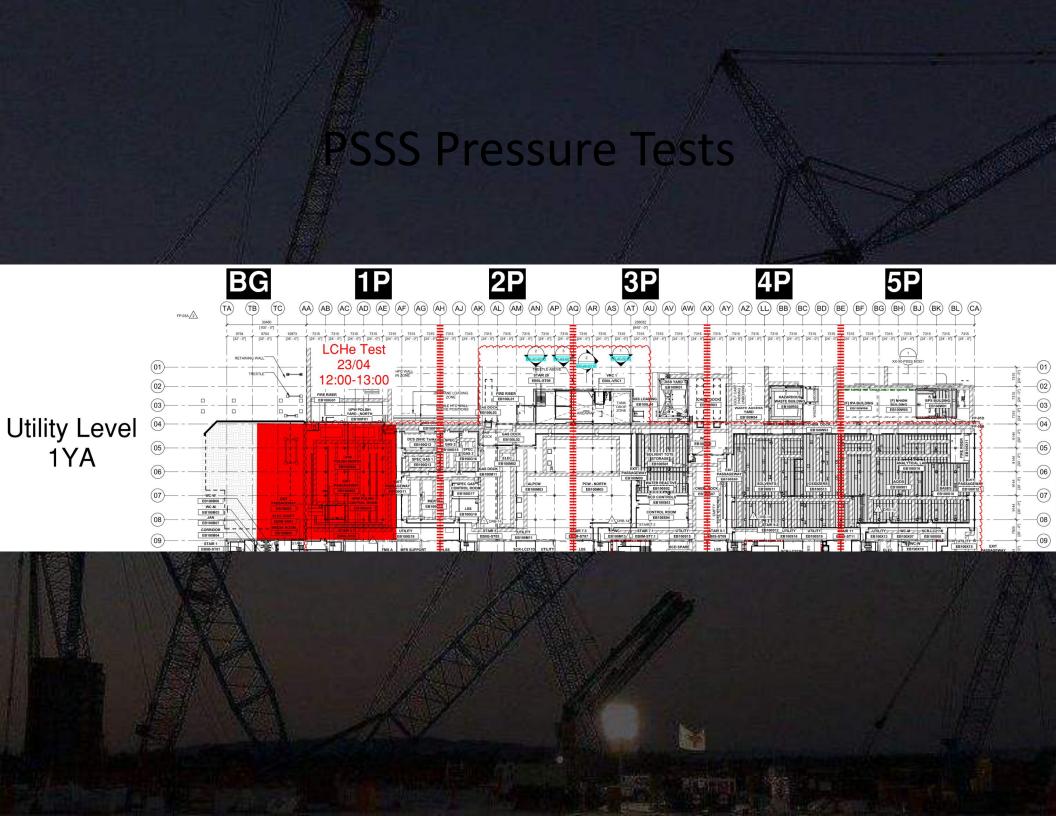

UT 38.1 LEVEL







### SUT 38.<u>**1&2**</u> LEVEL –

ALL SUBS SHOULD Clear out & organize materials

SUT 1 DEDICATED crane for subs to clear out materials Thursday 09:00-13:00



**EVERY SUBCONTRACTOR SHOULD:** 

- 1. BARRICADE MATERIALS 360 d
- SINAGE EACH TOOLBOX, PALLET, RACKS...COMPANY & CONTACT PERSON DETAILES.



UNRECOGNIZED MATERIALS WILL BE THROWN TO DUMPSTER

IT'S THE SUBS RESPONSIBILITY TO





SUT 1 CRANE SCHEDULED for ALL SUBCONTRACTORS to evacuate

materials tomorrow Wednesday- 09:00-13:00









# SUT 1 CRANE SCHEDULED for ALL SUBCONTRACTORS to evacuate

materials tomorrow Wednesday- 09:00-13:00





### SUBFAB BUILDOUT MOD 1



### SUBFAB CRC Beauty Coat



### SUBFAB BUILDOUT MOD 2



### **BCT Pressure Test Tomorrow**





































PSSS.1











### WJG - UL

\* Carmel Bidud - erection of scaffold for flashing measurements and installation.

\*Lesico - welding and grouting pipe support

\* W&W - welding connections to MOD2 on CA line

\* Would install a support

\* Would





### WJG – Lift 2

- \* Taper tech fixing planking after stiffeners installation
- \* Chemo continuing insulation
- \* Taper tech -opening planking for stiffeners installation

- \* Chemo working on connections OF upn 117 AND 111 to MAH 101-7/8
- \* SK working on connections to MAH
  \*Afcon installation of cable tray
  underneath MAH and doing cable
  pulling to VFD + working inside VFD





### WJG – Lift 3





## Crane logistics

Crane: 750 ton crane is breaking down on Wednesday 23/04/25







### CUB<sub>1</sub>







# CUB 1 – EXTERIOR/ROOF