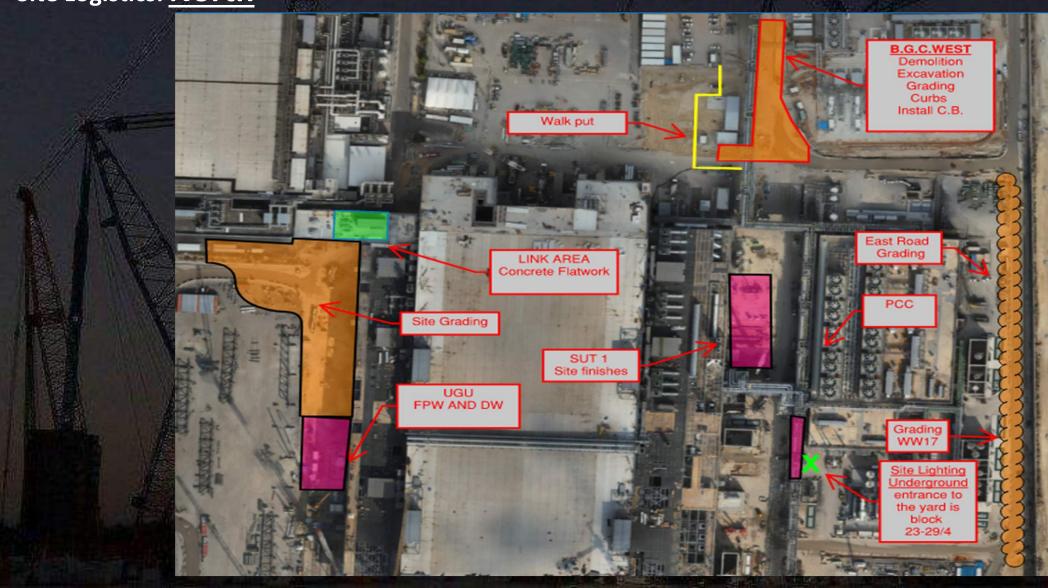

### CUB 2- Trestles/Roof/Guardrails

**Site Logistics** 

Site Logistics: North

Site Logistics: **South** 

**MAMAD Locations** 

WATER BOTTLE FILLING STATIONS