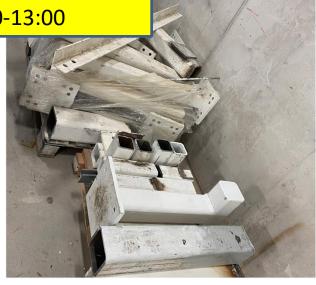

### SUT 38.<u>**1&2**</u> LEVEL –

ALL SUBS SHOULD Clear out & organize materials

SUT 1 DEDICATED crane for subs to clear out materials Thursday 09:00-13:00

**EVERY SUBCONTRACTOR SHOULD:** 

- 1. BARRICADE MATERIALS 360 d
- SINAGE EACH TOOLBOX, PALLET, RACKS...COMPANY & CONTACT PERSON DETAILES.

UNRECOGNIZED MATERIALS WILL BE THROWN TO DUMPSTER

IT'S THE SUBS RESPONSIBILITY TO

SUT 1 CRANE SCHEDULED for ALL SUBCONTRACTORS to evacuate

materials tomorrow Wednesday- 09:00-13:00

# SUT 1 CRANE SCHEDULED for ALL SUBCONTRACTORS to evacuate

materials tomorrow Wednesday- 09:00-13:00