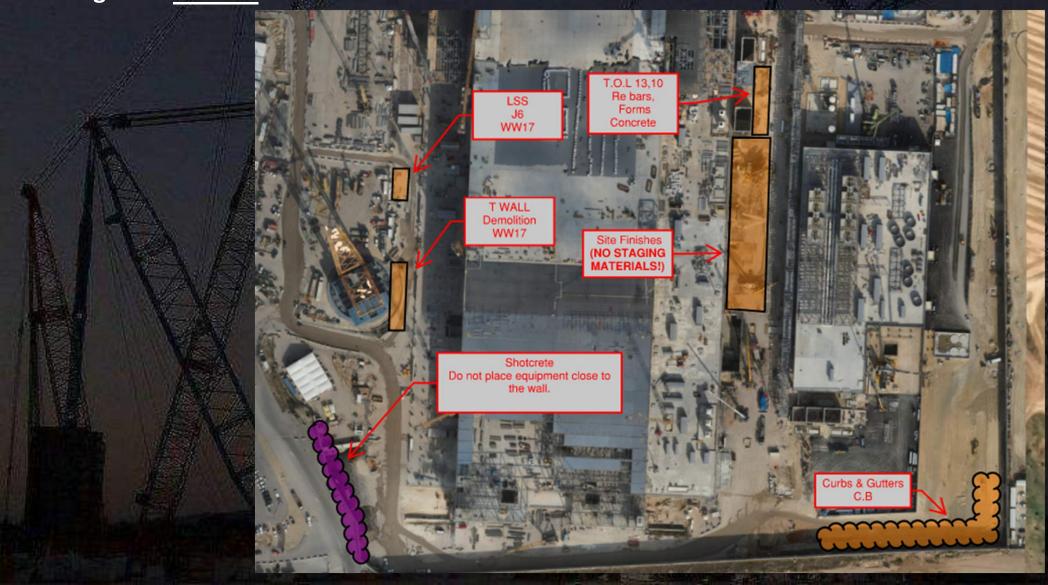

### CUB 2- Trestles/Roof/Guardrails

**Site Logistics** 

Site Logistics: North

Site Logistics: **South** 

**MAMAD Locations** 

WATER BOTTLE FILLING STATIONS