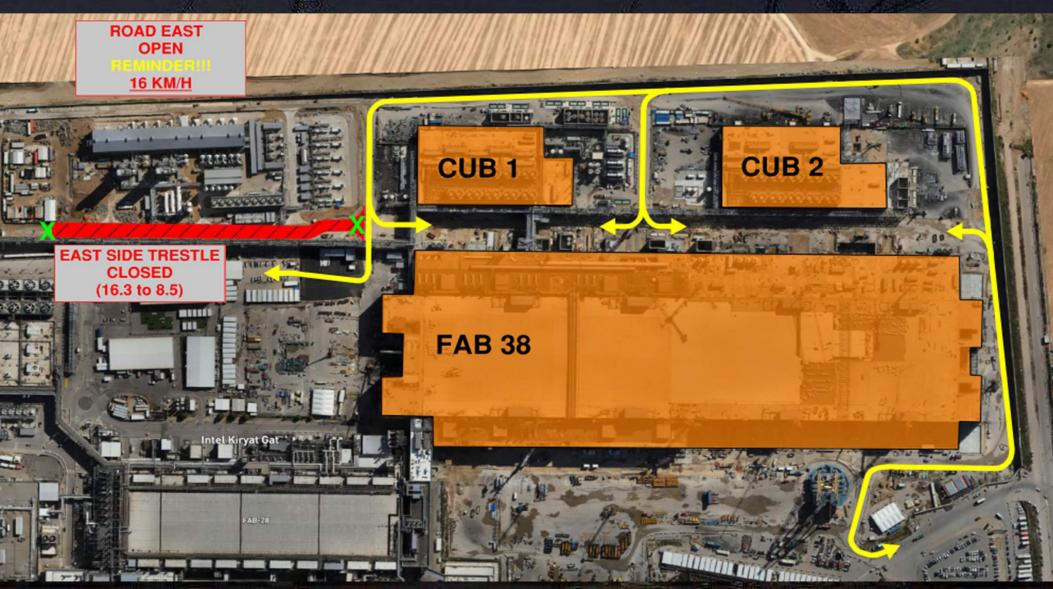

### CUB<sub>1</sub>

# CUB 1 – EXTERIOR/ROOF

### CUB 2- Load in & H&T

### CUB 2- Trestles/Roof/Guardrails

**Site Logistics** 

Site Logistics: North

Site Logistics: **South** 

**MAMAD Locations** 

WATER BOTTLE FILLING STATIONS