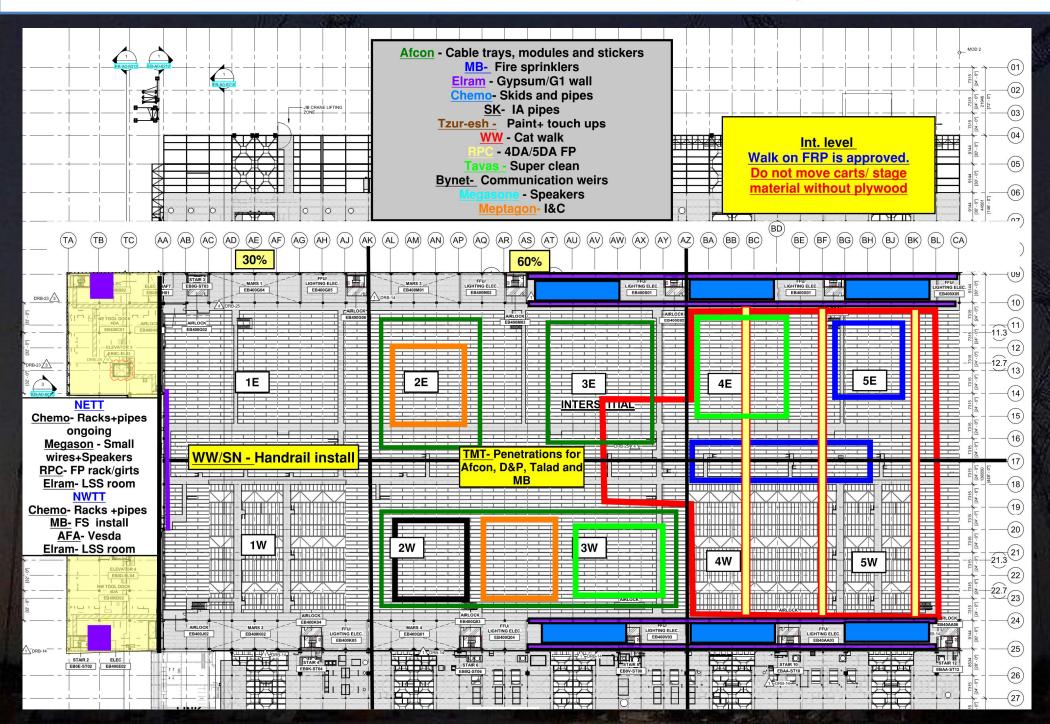

lad</u> LSS flashing ongoing.





SUT 38.1 LEVEL







### SUT 38.<u>**1&2**</u> LEVEL –

ALL SUBS SHOULD Clear out & organize materials

SUT 1 DEDICATED crane for subs to clear out materials Thursday 09:00-13:00



**EVERY SUBCONTRACTOR SHOULD:** 

- 1. BARRICADE MATERIALS 360 d
- SINAGE EACH TOOLBOX, PALLET, RACKS...COMPANY & CONTACT PERSON DETAILES.



UNRECOGNIZED MATERIALS WILL BE THROWN TO DUMPSTER

IT'S THE SUBS RESPONSIBILITY TO





SUT 1 CRANE SCHEDULED for ALL SUBCONTRACTORS to evacuate

materials tomorrow Wednesday- 09:00-13:00









# SUT 1 CRANE SCHEDULED for ALL SUBCONTRACTORS to evacuate

materials tomorrow Wednesday- 09:00-13:00





### SUBFAB BUILDOUT MOD 1



### SUBFAB CRC Beauty Coat



### SUBFAB BUILDOUT MOD 2



### **BCT Pressure Test Tomorrow**





































PSSS.1











### WJG - UL

\* Carmel Bidud - erection of scaffold for flashing measurements and installation.

\*Lesico - welding and grouting pipe support

\* W&W - welding connections to MOD2 on CA line

\* Would install a support

\* Would





### WJG – Lift 2

- \* Taper tech fixing planking after stiffeners installation
- \* Chemo continuing insulation
- \* Taper tech -opening planking for stiffeners installation

- \* Chemo working on connections OF upn 117 AND 111 to MAH 101-7/8
- \* SK working on connections to MAH
  \*Afcon installation of cable tray
  underneath MAH and doing cable
  pulling to VFD + working inside VFD





### WJG – Lift 3





## Crane logistics

Crane: 750 ton crane is breaking down on Wednesday 23/04/25







### CUB<sub>1</sub>