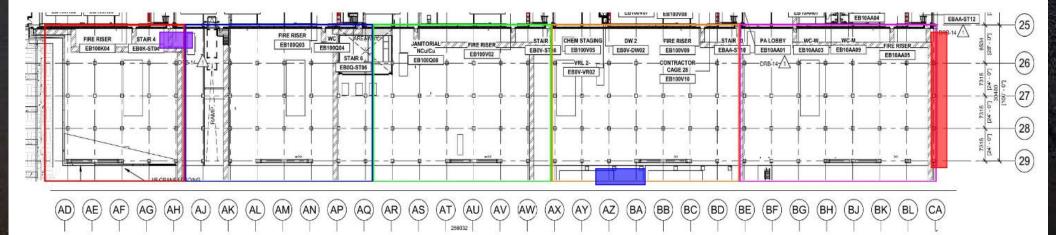

### WJG – Lift 2

- \* Taper tech fixing planking after stiffeners installation
- \* Chemo continuing insulation
- \* Taper tech -opening planking for stiffeners installation

- \* Chemo working on connections OF upn 117 AND 111 to MAH 101-7/8
- \* SK working on connections to MAH
  \*Afcon installation of cable tray
  underneath MAH and doing cable
  pulling to VFD + working inside VFD