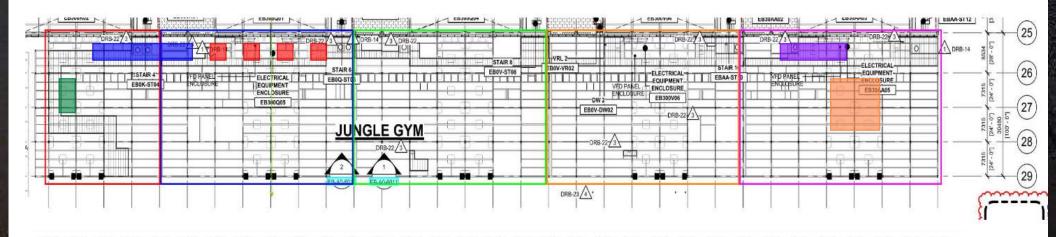

### WJG – Lift 2

- \* Taper tech fixing planking after stiffeners installation
- \* Chemo continuing insulation
- \* Taper tech -opening planking for stiffeners installation

- \* Chemo working on connections OF upn 117 AND 111 to MAH 101-7/8
- \* SK working on connections to MAH
  \*Afcon installation of cable tray
  underneath MAH and doing cable
  pulling to VFD + working inside VFD