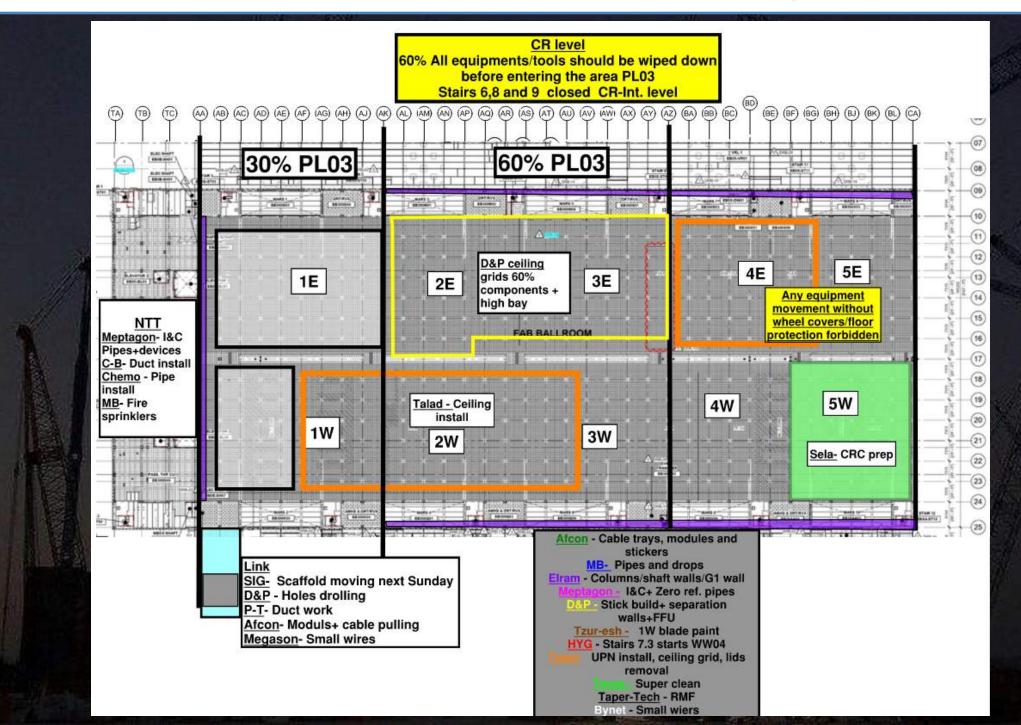

<u>Talad</u> LSS flashing ongoing.





SUT 38.1 LEVEL







### SUT 38.<u>**1&2**</u> LEVEL –

ALL SUBS SHOULD Clear out & organize materials

SUT 1 DEDICATED crane for subs to clear out materials Thursday 09:00-13:00



**EVERY SUBCONTRACTOR SHOULD:** 

- 1. BARRICADE MATERIALS 360 d
- SINAGE EACH TOOLBOX, PALLET, RACKS...COMPANY & CONTACT PERSON DETAILES.



UNRECOGNIZED MATERIALS WILL BE THROWN TO DUMPSTER

IT'S THE SUBS RESPONSIBILITY TO





SUT 1 CRANE SCHEDULED for ALL SUBCONTRACTORS to evacuate

materials tomorrow Wednesday- 09:00-13:00









# SUT 1 CRANE SCHEDULED for ALL SUBCONTRACTORS to evacuate

materials tomorrow Wednesday- 09:00-13:00





### SUBFAB BUILDOUT MOD 1



### SUBFAB CRC Beauty Coat



### SUBFAB BUILDOUT MOD 2



### **BCT Pressure Test Tomorrow**





































PSSS.1











### WJG - UL

\* Carmel Bidud - erection of scaffold for flashing measurements and installation.

\*Lesico - welding and grouting pipe support

\* W&W - welding connections to MOD2 on CA line

\* Would install a support

\* Would





### WJG – Lift 2

- \* Taper tech fixing planking after stiffeners installation
- \* Chemo continuing insulation
- \* Taper tech -opening planking for stiffeners installation

- \* Chemo working on connections OF upn 117 AND 111 to MAH 101-7/8
- \* SK working on connections to MAH
  \*Afcon installation of cable tray
  underneath MAH and doing cable
  pulling to VFD + working inside VFD





### WJG – Lift 3





## Crane logistics

Crane: 750 ton crane is breaking down on Wednesday 23/04/25







### CUB<sub>1