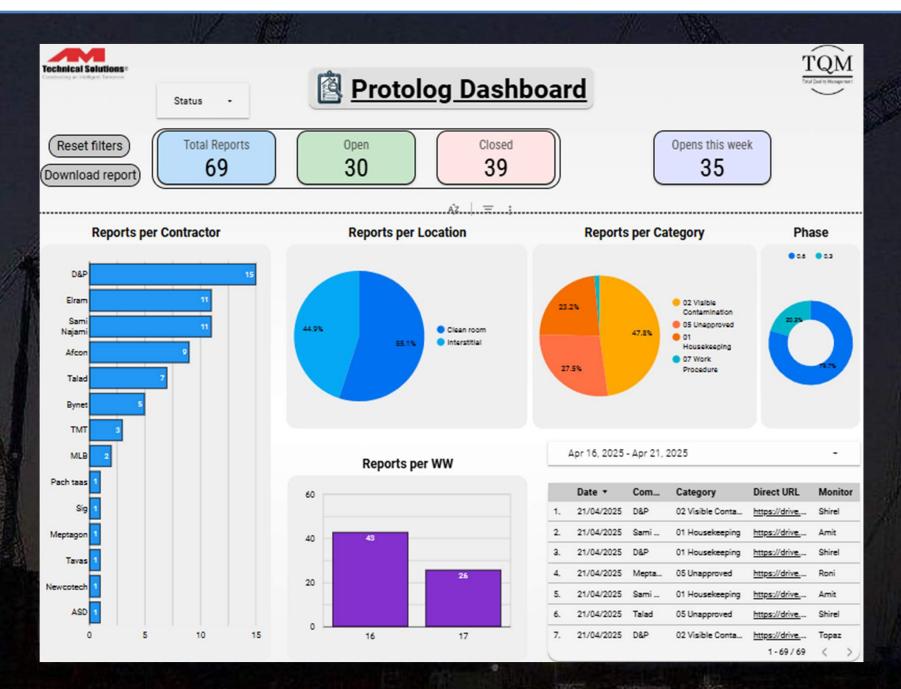

flashing ongoing.





SUT 38.1 LEVEL







### SUT 38.<u>**1&2**</u> LEVEL –

ALL SUBS SHOULD Clear out & organize materials

SUT 1 DEDICATED crane for subs to clear out materials Thursday 09:00-13:00



**EVERY SUBCONTRACTOR SHOULD:** 

- 1. BARRICADE MATERIALS 360 d
- SINAGE EACH TOOLBOX, PALLET, RACKS...COMPANY & CONTACT PERSON DETAILES.



UNRECOGNIZED MATERIALS WILL BE THROWN TO DUMPSTER

IT'S THE SUBS RESPONSIBILITY TO





SUT 1 CRANE SCHEDULED for ALL SUBCONTRACTORS to evacuate

materials tomorrow Wednesday- 09:00-13:00









# SUT 1 CRANE SCHEDULED for ALL SUBCONTRACTORS to evacuate

materials tomorrow Wednesday- 09:00-13:00





### SUBFAB BUILDOUT MOD 1



### SUBFAB CRC Beauty Coat



### SUBFAB BUILDOUT MOD 2



### **BCT Pressure Test Tomorrow**





































PSSS.1











### WJG - UL

\* Carmel Bidud - erection of scaffold for flashing measurements and installation.

\*Lesico - welding and grouting pipe support

\* W&W - welding connections to MOD2 on CA line

\* Would install a support

\* Would





### WJG – Lift 2

- \* Taper tech fixing planking after stiffeners installation
- \* Chemo continuing insulation
- \* Taper tech -opening planking for stiffeners installation

- \* Chemo working on connections OF upn 117 AND 111 to MAH 101-7/8
- \* SK working on connections to MAH
  \*Afcon installation of cable tray
  underneath MAH and doing cable
  pulling to VFD + working inside VFD





### WJG – Lift 3





## Crane logistics

Crane: 750 ton crane is breaking down on Wednesday 23/04/25







### CUB<sub>1</sub>







# CU