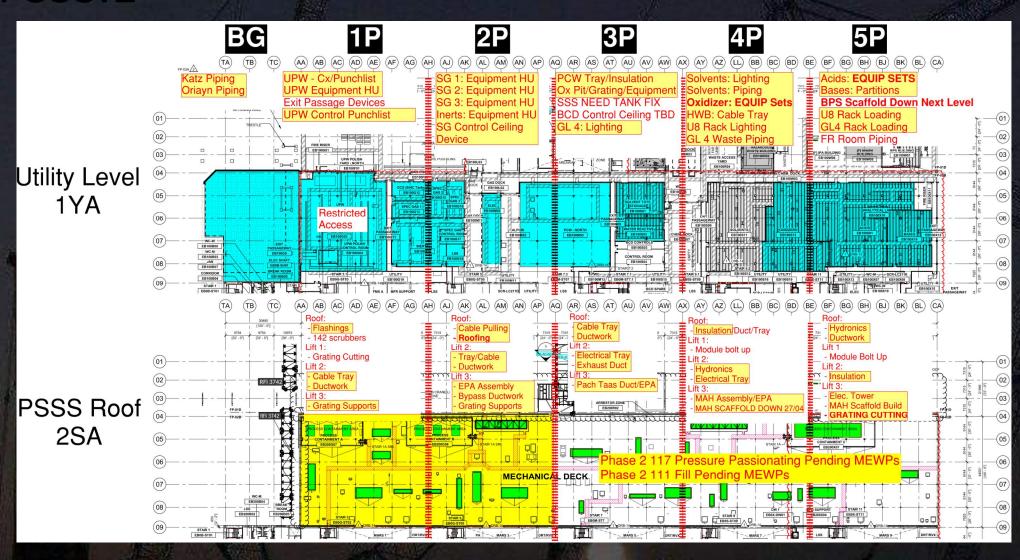

SUT 38.1 LEVEL







### SUT 38.<u>**1&2**</u> LEVEL –

ALL SUBS SHOULD Clear out & organize materials

SUT 1 DEDICATED crane for subs to clear out materials Thursday 09:00-13:00



**EVERY SUBCONTRACTOR SHOULD:** 

- 1. BARRICADE MATERIALS 360 d
- SINAGE EACH TOOLBOX, PALLET, RACKS...COMPANY & CONTACT PERSON DETAILES.



UNRECOGNIZED MATERIALS WILL BE THROWN TO DUMPSTER

IT'S THE SUBS RESPONSIBILITY TO





SUT 1 CRANE SCHEDULED for ALL SUBCONTRACTORS to evacuate

materials tomorrow Wednesday- 09:00-13:00









# SUT 1 CRANE SCHEDULED for ALL SUBCONTRACTORS to evacuate

materials tomorrow Wednesday- 09:00-13:00





### SUBFAB BUILDOUT MOD 1



### SUBFAB CRC Beauty Coat



### SUBFAB BUILDOUT MOD 2



### **BCT Pressure Test Tomorrow**





































PSSS.1











### WJG - UL

\* Carmel Bidud - erection of scaffold for flashing measurements and installation.

\*Lesico - welding and grouting pipe support

\* W&W - welding connections to MOD2 on CA line

\* Would install a support

\* Would





### WJG – Lift 2

- \* Taper tech fixing planking after stiffeners installation
- \* Chemo continuing insulation
- \* Taper tech -opening planking for stiffeners installation

- \* Chemo working on connections OF upn 117 AND 111 to MAH 101-7/8
- \* SK working on connections to MAH
  \*Afcon installation of cable tray
  underneath MAH and doing cable
  pulling to VFD + working inside VFD





### WJG – Lift 3





## Crane logistics

Crane: 750 ton crane is breaking down on Wednesday 23/04/25







### CUB<sub>1</sub>







# CUB 1 – EXTERIOR/ROOF