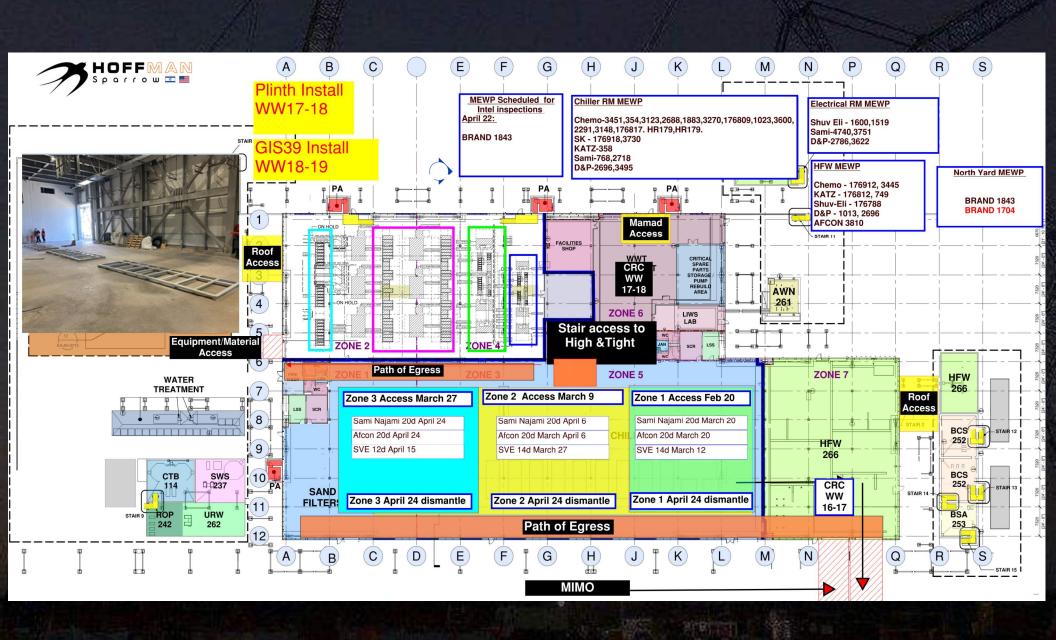

Bidud - erection of scaffold for flashing measurements and installation.

\*Lesico - welding and grouting pipe support

\* W&W - welding connections to MOD2 on CA line

\* Would install a support

\* Would





### WJG – Lift 2

- \* Taper tech fixing planking after stiffeners installation
- \* Chemo continuing insulation
- \* Taper tech -opening planking for stiffeners installation

- \* Chemo working on connections OF upn 117 AND 111 to MAH 101-7/8
- \* SK working on connections to MAH
  \*Afcon installation of cable tray
  underneath MAH and doing cable
  pulling to VFD + working inside VFD





### WJG – Lift 3





## Crane logistics

Crane: 750 ton crane is breaking down on Wednesday 23/04/25







### CUB<sub>1</sub>







# CUB 1 – EXTERIOR/ROOF







### CUB 2- Load in & H&T







### CUB 2- Trestles/Roof/Guardrails













**Site Logistics** 







Site Logistics: North







Site Logistics: **South** 







**MAMAD Locations** 







WATER BOTTLE FILLING STATIONS

### **WATER BOTTLE FILLING STATIONS**













### **MEWP Follow the process**







### 14 Hoffman inspections today, 3 Intel scheduled for today,

|                                   |                        | On                      | WOHOW                                                                              | Meacy                         |                     | The state of the s |
|-----------------------------------|------------------------|-------------------------|------------------------------------------------------------------------------------|--------------------