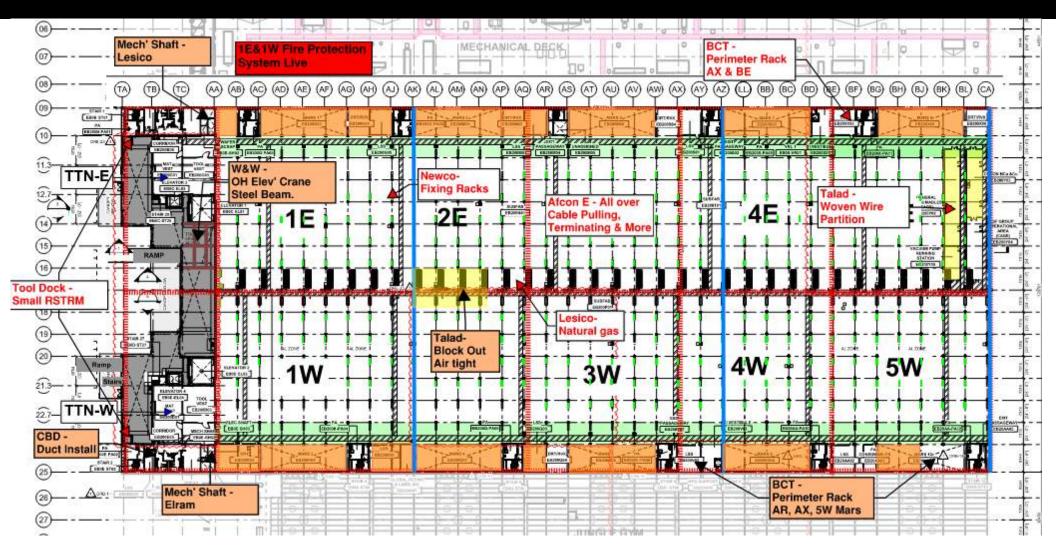

#### UTILITY LEVEL MOD1

<u>Talad</u> LSS flashing ongoing.

SUT 38.1 LEVEL

### SUT 38.<u>**1&2**</u> LEVEL –

ALL SUBS SHOULD Clear out & organize materials

SUT 1 DEDICATED crane for subs to clear out materials Thursday 09:00-13:00

**EVERY SUBCONTRACTOR SHOULD:** 

- 1. BARRICADE MATERIALS 360 d
- SINAGE EACH TOOLBOX, PALLET, RACKS...COMPANY & CONTACT PERSON DETAILES.

UNRECOGNIZED MATERIALS WILL BE THROWN TO DUMPSTER

IT'S THE SUBS RESPONSIBILITY TO

SUT 1 CRANE SCHEDULED for ALL SUBCONTRACTORS to evacuate

materials tomorrow Wednesday- 09:00-13:00

# SUT 1 CRANE SCHEDULED for ALL SUBCONTRACTORS to evacuate

materials tomorrow Wednesday- 09:00-13:00