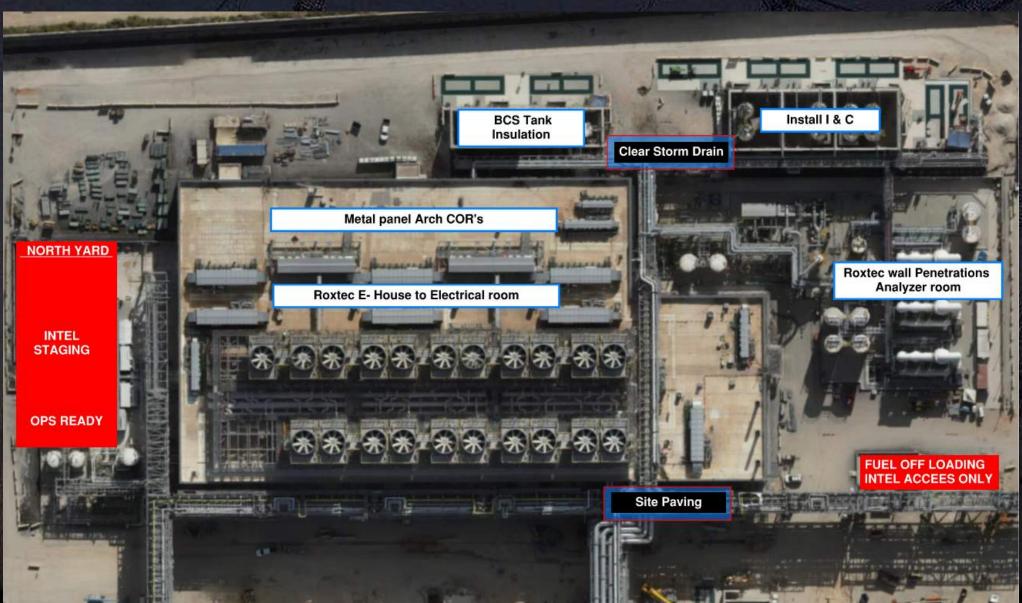

### WJG - UL

\* Carmel Bidud - erection of scaffold for flashing measurements and installation.

\*Lesico - welding and grouting pipe support

\* W&W - welding connections to MOD2 on CA line

\* Would install a support

\* Would





### WJG – Lift 2

- \* Taper tech fixing planking after stiffeners installation
- \* Chemo continuing insulation
- \* Taper tech -opening planking for stiffeners installation

- \* Chemo working on connections OF upn 117 AND 111 to MAH 101-7/8
- \* SK working on connections to MAH
  \*Afcon installation of cable tray
  underneath MAH and doing cable
  pulling to VFD + working inside VFD





### WJG – Lift 3





## Crane logistics

Crane: 750 ton crane is breaking down on Wednesday 23/04/25







### CUB<sub>1</sub>







# CUB 1 – EXTERIOR/ROOF







### CUB 2- Load in & H&T







### CUB 2- Trestles/Roof/Guardrails













**Site Logistics** 







Site Logistics: North







Site Logistics: **South** 







**MAMAD Locations** 







WATER BOTTLE FILLING STATIONS

### **WATER BOTTLE FILLING STATIONS**













### **MEWP Follow the process**







### 14 Hoffman inspections today, 3 Intel scheduled for today,

|                                   |                        | On                      | WOHOW                                                                              | Meacy                         |                     | The state of the s |
|-----------------------------------|------------------------|-------------------------|-------------------------------------------------------------------------