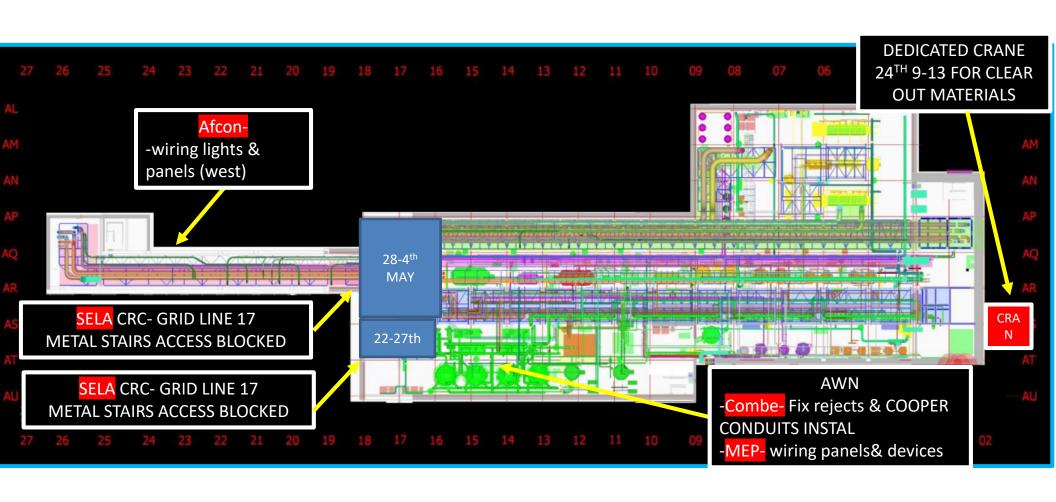

### SUT 38.<u>**1&2**</u> LEVEL –

ALL SUBS SHOULD Clear out & organize materials

SUT 1 DEDICATED crane for subs to clear out materials Thursday 09:00-13:00

**EVERY SUBCONTRACTOR SHOULD:** 

- 1. BARRICADE MATERIALS 360 d
- SINAGE EACH TOOLBOX, PALLET, RACKS...COMPANY & CONTACT PERSON DETAILES.

UNRECOGNIZED MATERIALS WILL BE THROWN TO DUMPSTER

IT'S THE SUBS RESPONSIBILITY TO

SUT 1 CRANE SCHEDULED for ALL SUBCONTRACTORS to evacuate

materials tomorrow Wednesday- 09:00-13:00

# SUT 1 CRANE SCHEDULED for ALL SUBCONTRACTORS to evacuate

materials tomorrow Wednesday- 09:00-13:00