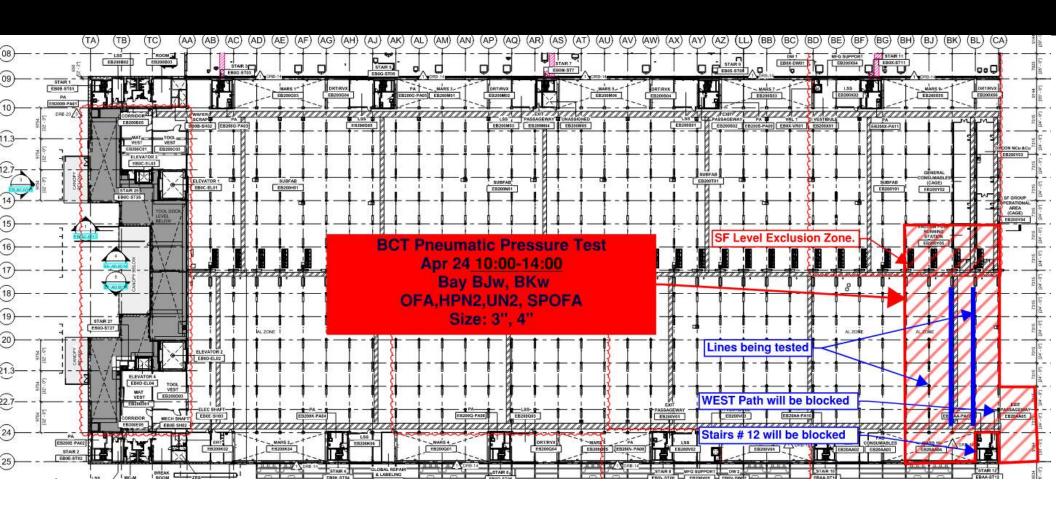

OD1



<u>Talad</u> LSS flashing ongoing.





SUT 38.1 LEVEL







### SUT 38.<u>**1&2**</u> LEVEL –

ALL SUBS SHOULD Clear out & organize materials

SUT 1 DEDICATED crane for subs to clear out materials Thursday 09:00-13:00



**EVERY SUBCONTRACTOR SHOULD:** 

- 1. BARRICADE MATERIALS 360 d
- SINAGE EACH TOOLBOX, PALLET, RACKS...COMPANY & CONTACT PERSON DETAILES.



UNRECOGNIZED MATERIALS WILL BE THROWN TO DUMPSTER

IT'S THE SUBS RESPONSIBILITY TO





SUT 1 CRANE SCHEDULED for ALL SUBCONTRACTORS to evacuate

materials tomorrow Wednesday- 09:00-13:00









# SUT 1 CRANE SCHEDULED for ALL SUBCONTRACTORS to evacuate

materials tomorrow Wednesday- 09:00-13:00





### SUBFAB BUILDOUT MOD 1



### SUBFAB CRC Beauty Coat



### SUBFAB BUILDOUT MOD 2



### **BCT Pressure Test Tomorrow**





































PSSS.1











### WJG - UL

\* Carmel Bidud - erection of scaffold for flashing measurements and installation.

\*Lesico - welding and grouting pipe support

\* W&W - welding connections to MOD2 on CA line

\* Would install a support

\* Would





### WJG – Lift 2

- \* Taper tech fixing planking after stiffeners installation
- \* Chemo continuing insulation
- \* Taper tech -opening planking for stiffeners installation

- \* Chemo working on connections OF upn 117 AND 111 to MAH 101-7/8
- \* SK working on connections to MAH
  \*Afcon installation of cable tray
  underneath MAH and doing cable
  pulling to VFD + working inside VFD





### WJG – Lift 3





## Crane logistics

Crane: 750 ton crane is breaking down on Wednesday 23/04/25







### CUB