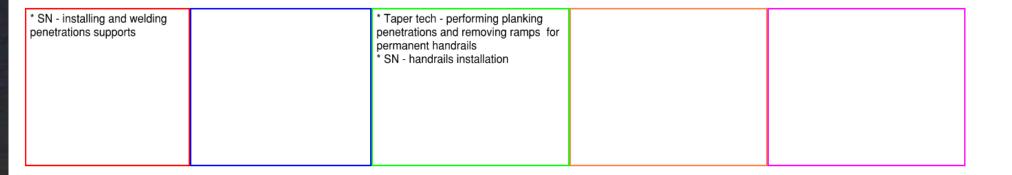

### WJG – Lift 2

- \* Taper tech fixing planking after stiffeners installation
- \* Chemo continuing insulation
- \* Taper tech -opening planking for stiffeners installation

- \* Chemo working on connections OF upn 117 AND 111 to MAH 101-7/8
- \* SK working on connections to MAH
  \*Afcon installation of cable tray
  underneath MAH and doing cable
  pulling to VFD + working inside VFD