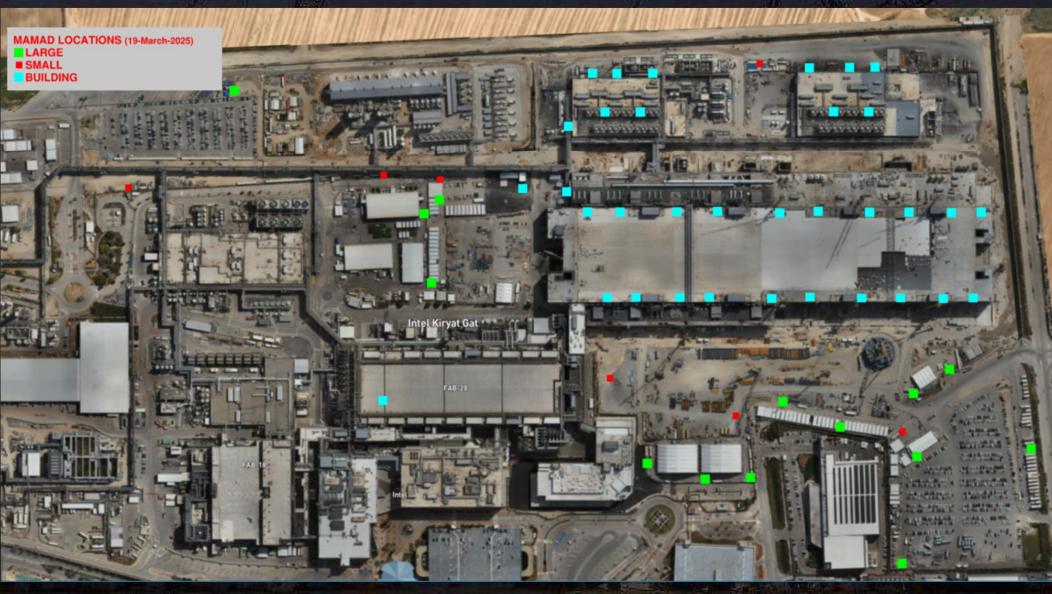

### CUB 2- Trestles/Roof/Guardrails

**Site Logistics** 

Site Logistics: North

Site Logistics: **South** 

**MAMAD Locations** 

WATER BOTTLE FILLING STATIONS