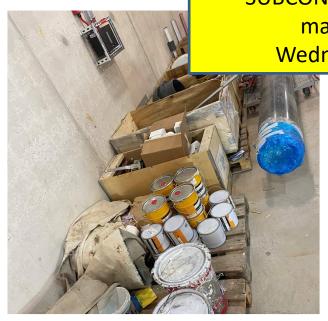

### SUT 38.<u>**1&2**</u> LEVEL –

ALL SUBS SHOULD Clear out & organize materials

SUT 1 DEDICATED crane for subs to clear out materials Thursday 09:00-13:00

**EVERY SUBCONTRACTOR SHOULD:** 

- 1. BARRICADE MATERIALS 360 d
- SINAGE EACH TOOLBOX, PALLET, RACKS...COMPANY & CONTACT PERSON DETAILES.

UNRECOGNIZED MATERIALS WILL BE THROWN TO DUMPSTER

IT'S THE SUBS RESPONSIBILITY TO

SUT 1 CRANE SCHEDULED for ALL SUBCONTRACTORS to evacuate

materials tomorrow Wednesday- 09:00-13:00

# SUT 1 CRANE SCHEDULED for ALL SUBCONTRACTORS to evacuate

materials tomorrow Wednesday- 09:00-13:00