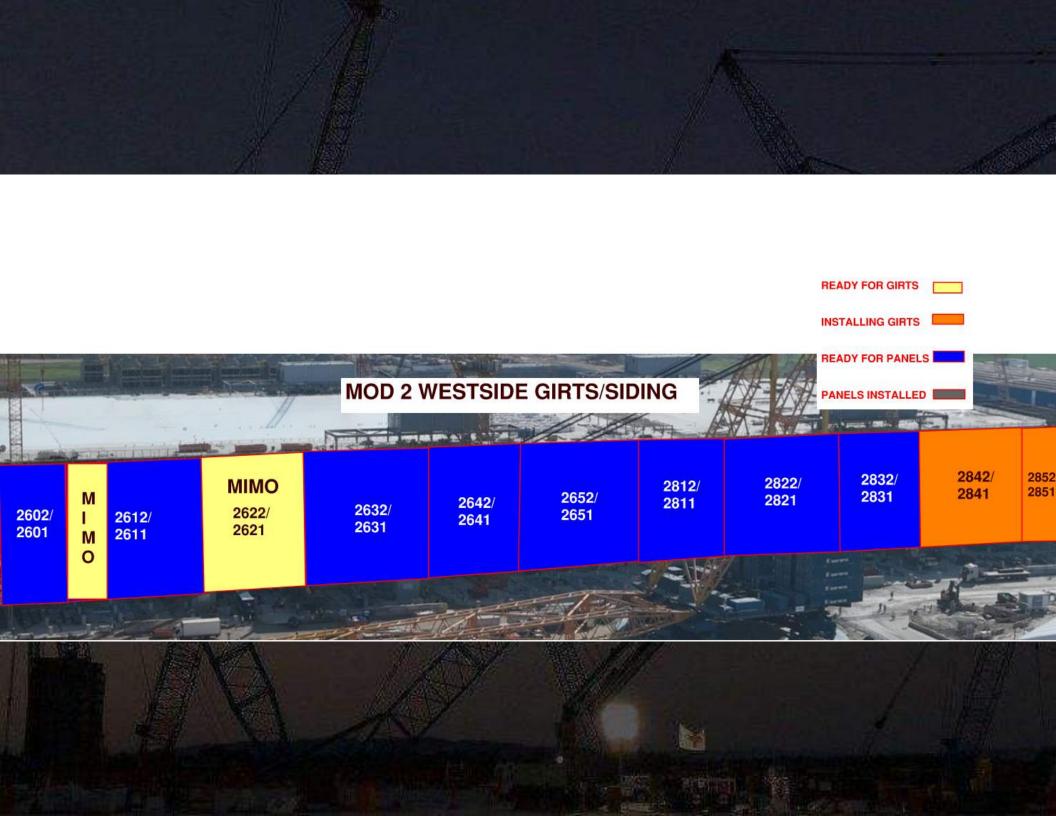

ongoing.





SUT 38.1 LEVEL







### SUT 38.<u>**1&2**</u> LEVEL –

ALL SUBS SHOULD Clear out & organize materials

SUT 1 DEDICATED crane for subs to clear out materials Thursday 09:00-13:00



**EVERY SUBCONTRACTOR SHOULD:** 

- 1. BARRICADE MATERIALS 360 d
- SINAGE EACH TOOLBOX, PALLET, RACKS...COMPANY & CONTACT PERSON DETAILES.



UNRECOGNIZED MATERIALS WILL BE THROWN TO DUMPSTER

IT'S THE SUBS RESPONSIBILITY TO





SUT 1 CRANE SCHEDULED for ALL SUBCONTRACTORS to evacuate

materials tomorrow Wednesday- 09:00-13:00









# SUT 1 CRANE SCHEDULED for ALL SUBCONTRACTORS to evacuate

materials tomorrow Wednesday- 09:00-13:00





### SUBFAB BUILDOUT MOD 1



### SUBFAB CRC Beauty Coat



### SUBFAB BUILDOUT MOD 2



### **BCT Pressure Test Tomorrow**





































PSSS.1











### WJG - UL

\* Carmel Bidud - erection of scaffold for flashing measurements and installation.

\*Lesico - welding and grouting pipe support

\* W&W - welding connections to MOD2 on CA line

\* Would install a support

\* Would





### WJG – Lift 2

- \* Taper tech fixing planking after stiffeners installation
- \* Chemo continuing insulation
- \* Taper tech -opening planking for stiffeners installation

- \* Chemo working on connections OF upn 117 AND 111 to MAH 101-7/8
- \* SK working on connections to MAH
  \*Afcon installation of cable tray
  underneath MAH and doing cable
  pulling to VFD + working inside VFD





### WJG – Lift 3





## Crane logistics

Crane: 750 ton crane is breaking down on Wednesday 23/04/25







### CUB<sub>1</sub>







# CUB 1 – EX