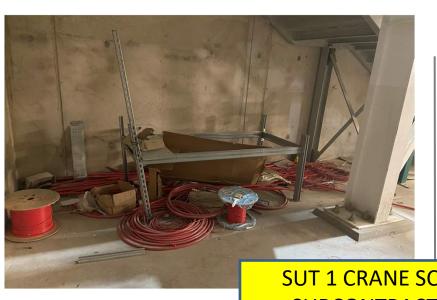

### SUT 38.<u>**1&2**</u> LEVEL –

ALL SUBS SHOULD Clear out & organize materials

SUT 1 DEDICATED crane for subs to clear out materials Thursday 09:00-13:00

**EVERY SUBCONTRACTOR SHOULD:** 

- 1. BARRICADE MATERIALS 360 d
- SINAGE EACH TOOLBOX, PALLET, RACKS...COMPANY & CONTACT PERSON DETAILES.

UNRECOGNIZED MATERIALS WILL BE THROWN TO DUMPSTER

IT'S THE SUBS RESPONSIBILITY TO

SUT 1 CRANE SCHEDULED for ALL SUBCONTRACTORS to evacuate

materials tomorrow Wednesday- 09:00-13:00

# SUT 1 CRANE SCHEDULED for ALL SUBCONTRACTORS to evacuate

materials tomorrow Wednesday- 09:00-13:00