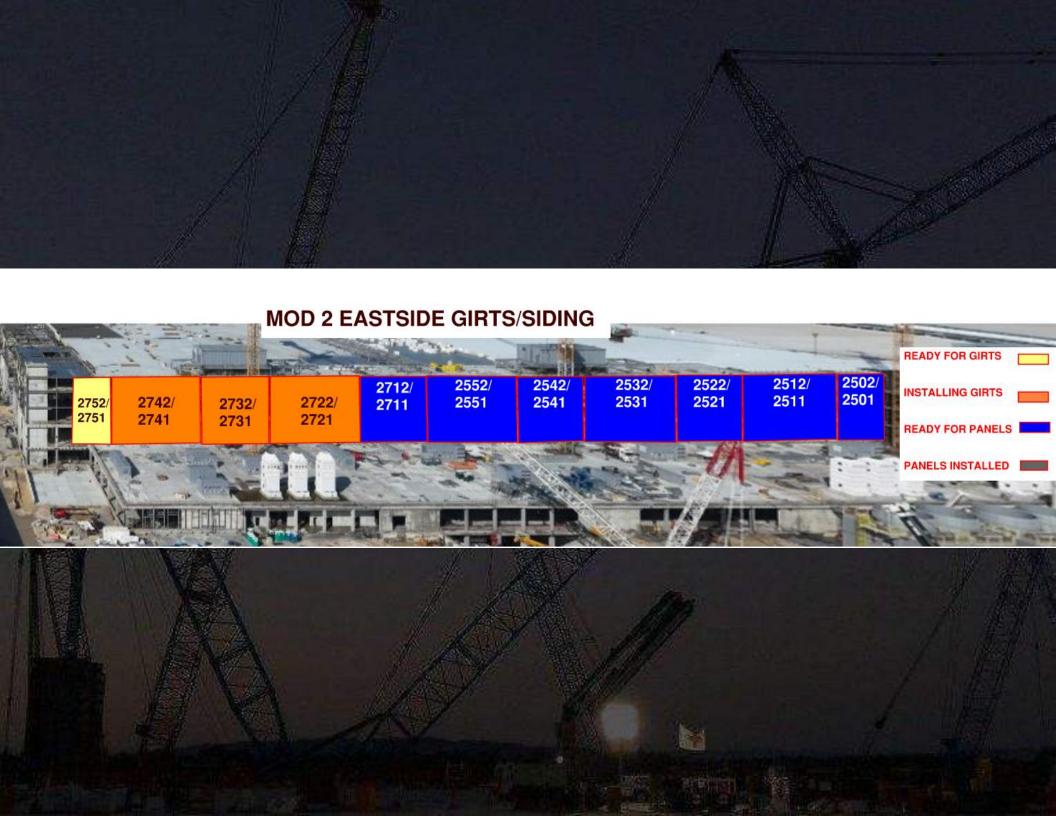

ngoing.





SUT 38.1 LEVEL







### SUT 38.<u>**1&2**</u> LEVEL –

ALL SUBS SHOULD Clear out & organize materials

SUT 1 DEDICATED crane for subs to clear out materials Thursday 09:00-13:00



**EVERY SUBCONTRACTOR SHOULD:** 

- 1. BARRICADE MATERIALS 360 d
- SINAGE EACH TOOLBOX, PALLET, RACKS...COMPANY & CONTACT PERSON DETAILES.



UNRECOGNIZED MATERIALS WILL BE THROWN TO DUMPSTER

IT'S THE SUBS RESPONSIBILITY TO





SUT 1 CRANE SCHEDULED for ALL SUBCONTRACTORS to evacuate

materials tomorrow Wednesday- 09:00-13:00









# SUT 1 CRANE SCHEDULED for ALL SUBCONTRACTORS to evacuate

materials tomorrow Wednesday- 09:00-13:00





### SUBFAB BUILDOUT MOD 1



### SUBFAB CRC Beauty Coat



### SUBFAB BUILDOUT MOD 2



### **BCT Pressure Test Tomorrow**





































PSSS.1











### WJG - UL

\* Carmel Bidud - erection of scaffold for flashing measurements and installation.

\*Lesico - welding and grouting pipe support

\* W&W - welding connections to MOD2 on CA line

\* Would install a support

\* Would





### WJG – Lift 2

- \* Taper tech fixing planking after stiffeners installation
- \* Chemo continuing insulation
- \* Taper tech -opening planking for stiffeners installation

- \* Chemo working on connections OF upn 117 AND 111 to MAH 101-7/8
- \* SK working on connections to MAH
  \*Afcon installation of cable tray
  underneath MAH and doing cable
  pulling to VFD + working inside VFD





### WJG – Lift 3





## Crane logistics

Crane: 750 ton crane is breaking down on Wednesday 23/04/25







### CUB<sub>1</sub>







# CUB 1 – EXTE