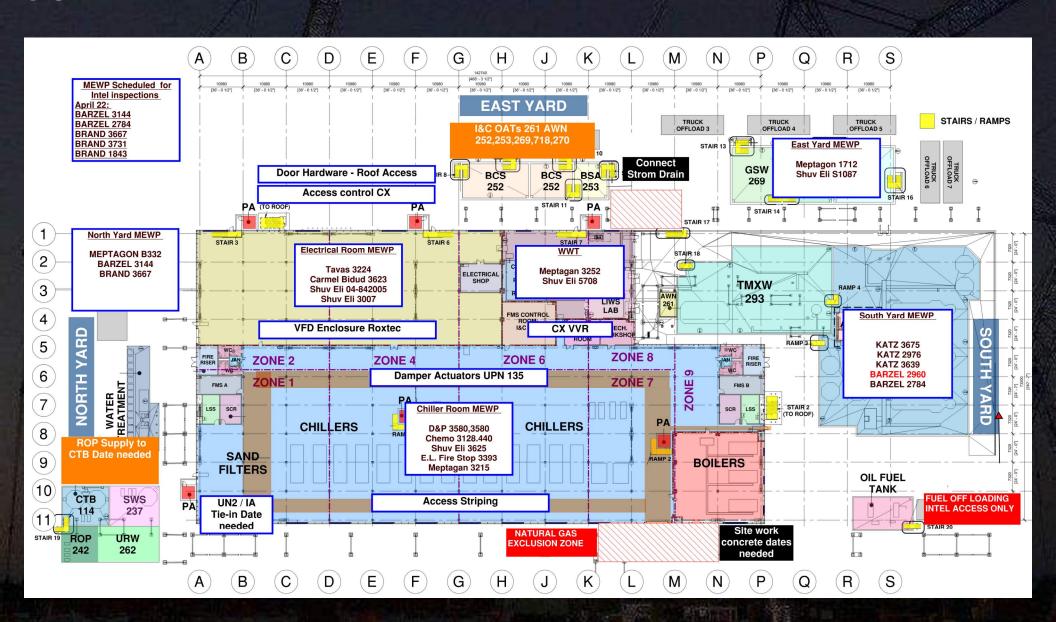

### CUB<sub>1</sub>

# CUB 1 – EXTERIOR/ROOF

### CUB 2- Load in & H&T

### CUB 2- Trestles/Roof/Guardrails

**Site Logistics** 

Site Logistics: North

Site Logistics: **South** 

**MAMAD Locations** 

WATER BOTTLE FILLING STATIONS