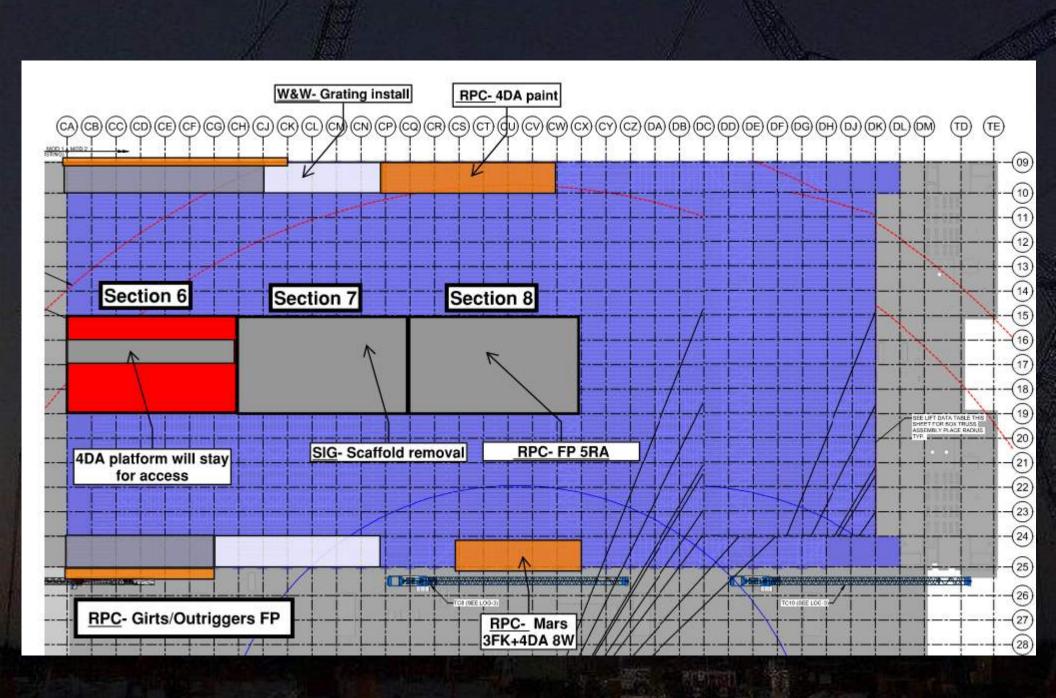

> LSS flashing ongoing.





SUT 38.1 LEVEL







### SUT 38.<u>**1&2**</u> LEVEL –

ALL SUBS SHOULD Clear out & organize materials

SUT 1 DEDICATED crane for subs to clear out materials Thursday 09:00-13:00



**EVERY SUBCONTRACTOR SHOULD:** 

- 1. BARRICADE MATERIALS 360 d
- SINAGE EACH TOOLBOX, PALLET, RACKS...COMPANY & CONTACT PERSON DETAILES.



UNRECOGNIZED MATERIALS WILL BE THROWN TO DUMPSTER

IT'S THE SUBS RESPONSIBILITY TO





SUT 1 CRANE SCHEDULED for ALL SUBCONTRACTORS to evacuate

materials tomorrow Wednesday- 09:00-13:00









# SUT 1 CRANE SCHEDULED for ALL SUBCONTRACTORS to evacuate

materials tomorrow Wednesday- 09:00-13:00





### SUBFAB BUILDOUT MOD 1



### SUBFAB CRC Beauty Coat



### SUBFAB BUILDOUT MOD 2



### **BCT Pressure Test Tomorrow**





































PSSS.1











### WJG - UL

\* Carmel Bidud - erection of scaffold for flashing measurements and installation.

\*Lesico - welding and grouting pipe support

\* W&W - welding connections to MOD2 on CA line

\* Would install a support

\* Would





### WJG – Lift 2

- \* Taper tech fixing planking after stiffeners installation
- \* Chemo continuing insulation
- \* Taper tech -opening planking for stiffeners installation

- \* Chemo working on connections OF upn 117 AND 111 to MAH 101-7/8
- \* SK working on connections to MAH
  \*Afcon installation of cable tray
  underneath MAH and doing cable
  pulling to VFD + working inside VFD





### WJG – Lift 3





## Crane logistics

Crane: 750 ton crane is breaking down on Wednesday 23/04/25







### CUB<sub>1</sub>