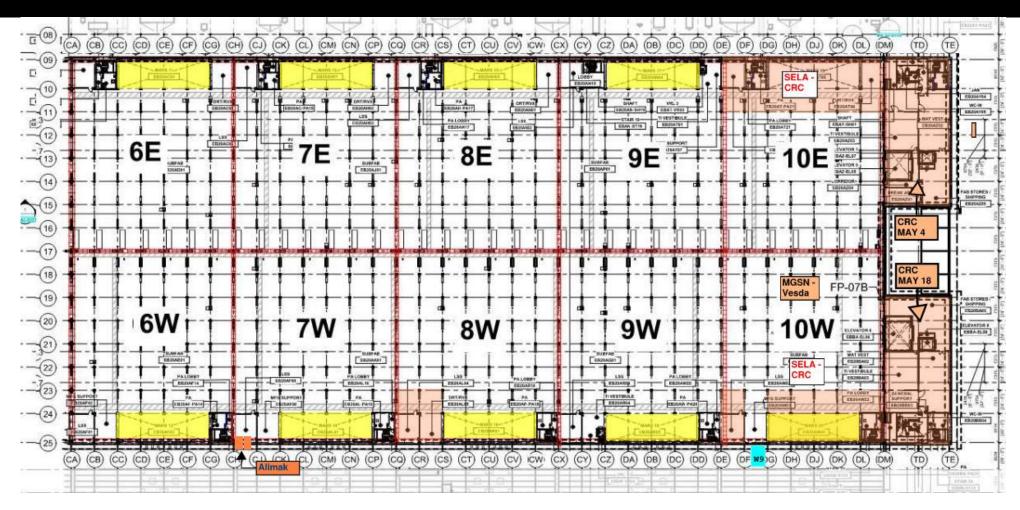

TION COMPANY**



#### UTILITY LEVEL MOD1



<u>Talad</u> LSS flashing ongoing.





SUT 38.1 LEVEL







### SUT 38.<u>**1&2**</u> LEVEL –

ALL SUBS SHOULD Clear out & organize materials

SUT 1 DEDICATED crane for subs to clear out materials Thursday 09:00-13:00



**EVERY SUBCONTRACTOR SHOULD:** 

- 1. BARRICADE MATERIALS 360 d
- SINAGE EACH TOOLBOX, PALLET, RACKS...COMPANY & CONTACT PERSON DETAILES.



UNRECOGNIZED MATERIALS WILL BE THROWN TO DUMPSTER

IT'S THE SUBS RESPONSIBILITY TO





SUT 1 CRANE SCHEDULED for ALL SUBCONTRACTORS to evacuate

materials tomorrow Wednesday- 09:00-13:00









# SUT 1 CRANE SCHEDULED for ALL SUBCONTRACTORS to evacuate

materials tomorrow Wednesday- 09:00-13:00





### SUBFAB BUILDOUT MOD 1



### SUBFAB CRC Beauty Coat



### SUBFAB BUILDOUT MOD 2



### **BCT Pressure Test Tomorrow**





































PSSS.1











### WJG - UL

\* Carmel Bidud - erection of scaffold for flashing measurements and installation.

\*Lesico - welding and grouting pipe support

\* W&W - welding connections to MOD2 on CA line

\* Would install a support

\* Would





### WJG – Lift 2

- \* Taper tech fixing planking after stiffeners installation
- \* Chemo continuing insulation
- \* Taper tech -opening planking for stiffeners installation

- \* Chemo working on connections OF upn 117 AND 111 to MAH 101-7/8
- \* SK working on connections to MAH
  \*Afcon installation of cable tray
  underneath MAH and doing cable
  pulling to VFD + working inside VFD





### WJG – Lift 3





## Crane logistics

Crane: 750 ton crane is breaking dow