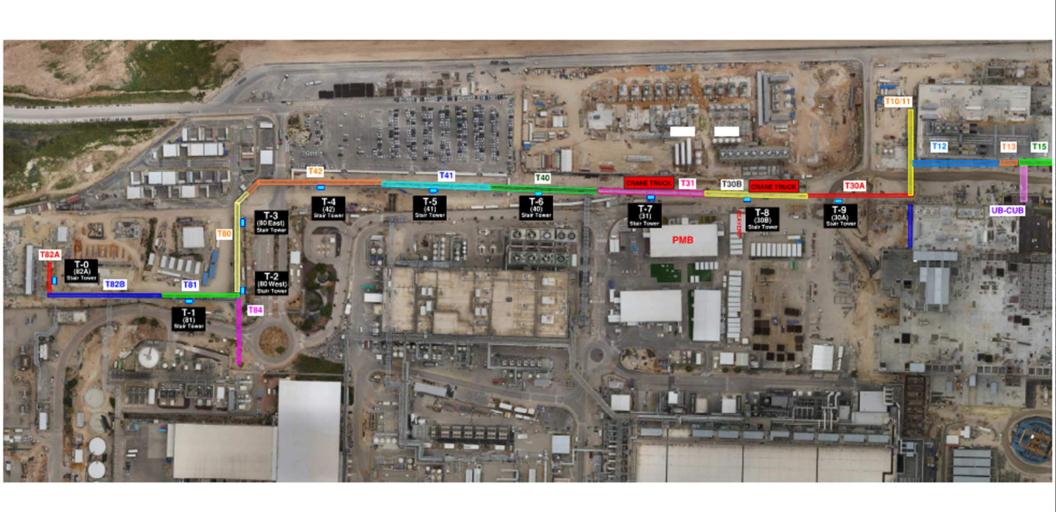

urements and installation.

\*Lesico - welding and grouting pipe support

\* W&W - welding connections to MOD2 on CA line

\* Would install a support

\* Would





### WJG – Lift 2

- \* Taper tech fixing planking after stiffeners installation
- \* Chemo continuing insulation
- \* Taper tech -opening planking for stiffeners installation

- \* Chemo working on connections OF upn 117 AND 111 to MAH 101-7/8
- \* SK working on connections to MAH
  \*Afcon installation of cable tray
  underneath MAH and doing cable
  pulling to VFD + working inside VFD





### WJG – Lift 3





## Crane logistics

Crane: 750 ton crane is breaking down on Wednesday 23/04/25







### CUB<sub>1</sub>







# CUB 1 – EXTERIOR/ROOF







### CUB 2- Load in & H&T







### CUB 2- Trestles/Roof/Guardrails













**Site Logistics** 







Site Logistics: North







Site Logistics: **South** 







**MAMAD Locations** 







WATER BOTTLE FILLING STATIONS

### **WATER BOTTLE FILLING STATIONS**













### **MEWP Follow the process**







### 14 Hoffman inspections today, 3 Intel scheduled for today,

|                                   |                        | On                      | WOHOW                                                                              | Meacy                         |                     | The state of the s |
|-----------------------------------|------------------------|-------------------------|------------------------------------------------------------------------------------|-------------------------------|---------------------|-------------