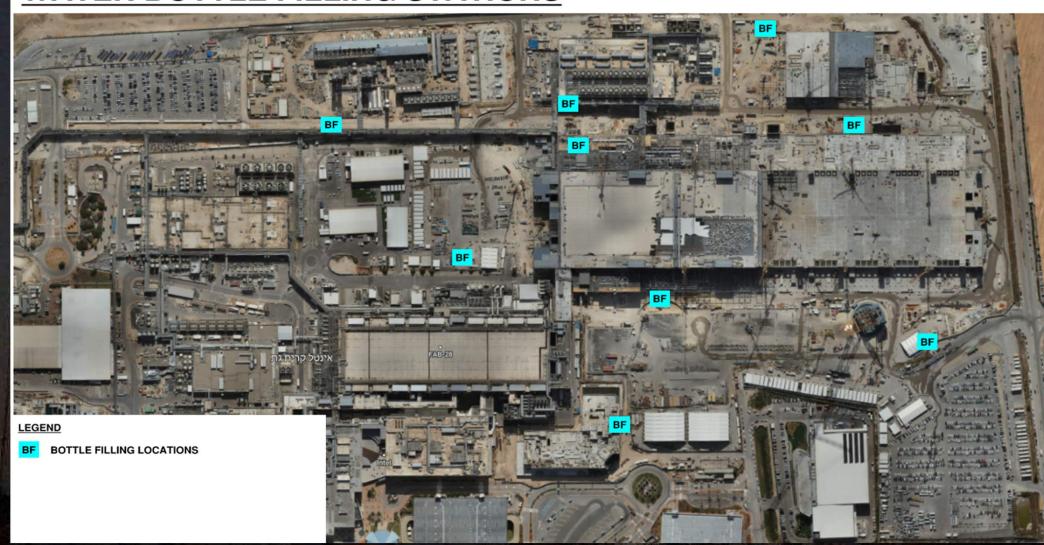

### CUB 2- Trestles/Roof/Guardrails

**Site Logistics** 

Site Logistics: North

Site Logistics: **South** 

**MAMAD Locations** 

WATER BOTTLE FILLING STATIONS

### **WATER BOTTLE FILLING STATIONS**