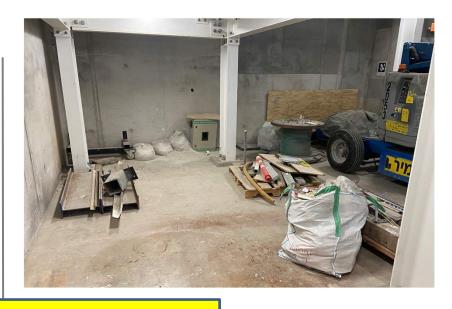

### SUT 38.<u>**1&2**</u> LEVEL –

ALL SUBS SHOULD Clear out & organize materials

SUT 1 DEDICATED crane for subs to clear out materials Thursday 09:00-13:00

**EVERY SUBCONTRACTOR SHOULD:** 

- 1. BARRICADE MATERIALS 360 d
- SINAGE EACH TOOLBOX, PALLET, RACKS...COMPANY & CONTACT PERSON DETAILES.

UNRECOGNIZED MATERIALS WILL BE THROWN TO DUMPSTER

IT'S THE SUBS RESPONSIBILITY TO

SUT 1 CRANE SCHEDULED for ALL SUBCONTRACTORS to evacuate

materials tomorrow Wednesday- 09:00-13:00

# SUT 1 CRANE SCHEDULED for ALL SUBCONTRACTORS to evacuate

materials tomorrow Wednesday- 09:00-13:00