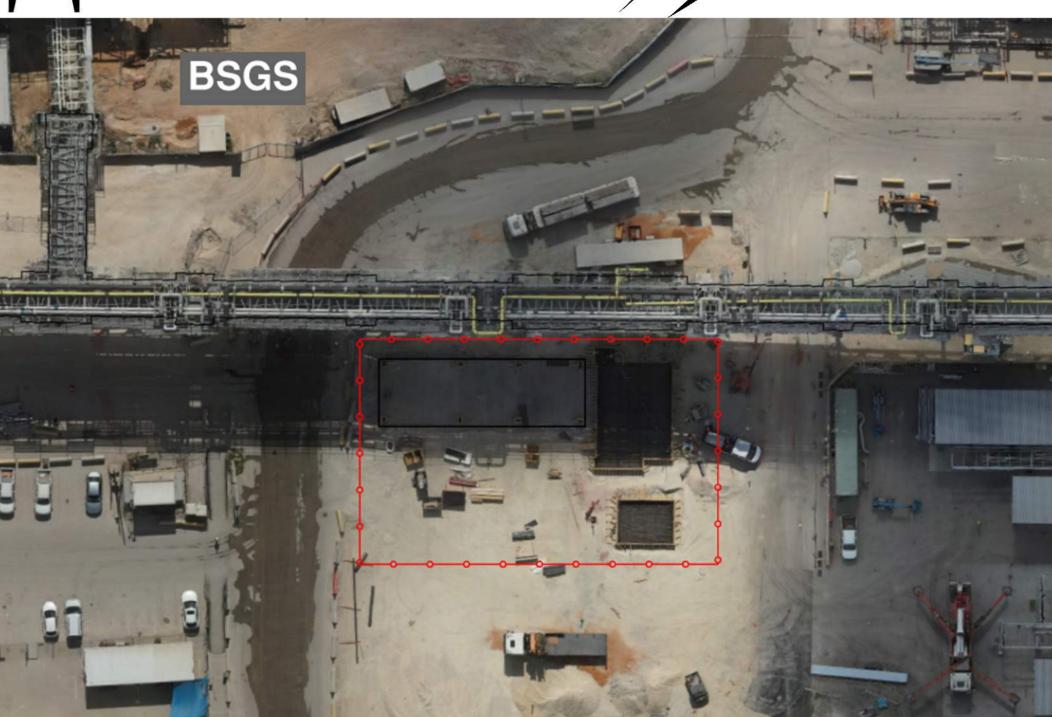

## E-SUT1



## W-SUT1









## Siding Penetration Request Form

## Siding Penetration Request Form



Subcontractor must fill out and submit all required cells in order to get a penetration cut through the siding.



#### PSSS.1



#### PSSS.2



## PSSS DMAG DISMANTLE

- July 21<sup>st</sup>-25<sup>th</sup>
  - UPW MIMO CLOSED
  - GAS MIMO CLOSED
  - GUT ROAD BLOCKED FROM TRESTLE BRIDGE TO TRESTLE BRIDGE



## EJG/WJG Grating/Planking Penetrations



















# **UPN 116**



Flushing will enable
HUPW Heat
Exchangers (located on
Utility level sector 2W)

## **UPN 117**

Shunts added at North side of both Jungle Gyms to allow future flushing of tool towers



Flushing will enable 30% Blowdown MAH's and Spec Gas room Heating coils























































**Site Logistics**Traffic Plan







**Site Logistics** 

North



















#### WATER BOTTLE FILLING & PERSONNEL COOLING STATIONS



# Job Services

Work Week 29

- ▶ Bottle water stations
- ► Cooling stations use





# **Bottle Water Stations**









# Assume Systems are Live Until Proven Otherwise

All team members in the field need to be aware of the potential hazard of live systems in their area.

- Part of the area assessment must identify possible live systems AND what the employees must do to protect themselves from the energy within.
- Bullet-proofing is one way to protect workers from hazardous energies (water, air, electricity, etc.) within systems, and is required when our work MIGHT damage those systems.





### **Bullet-Proofing Examples**