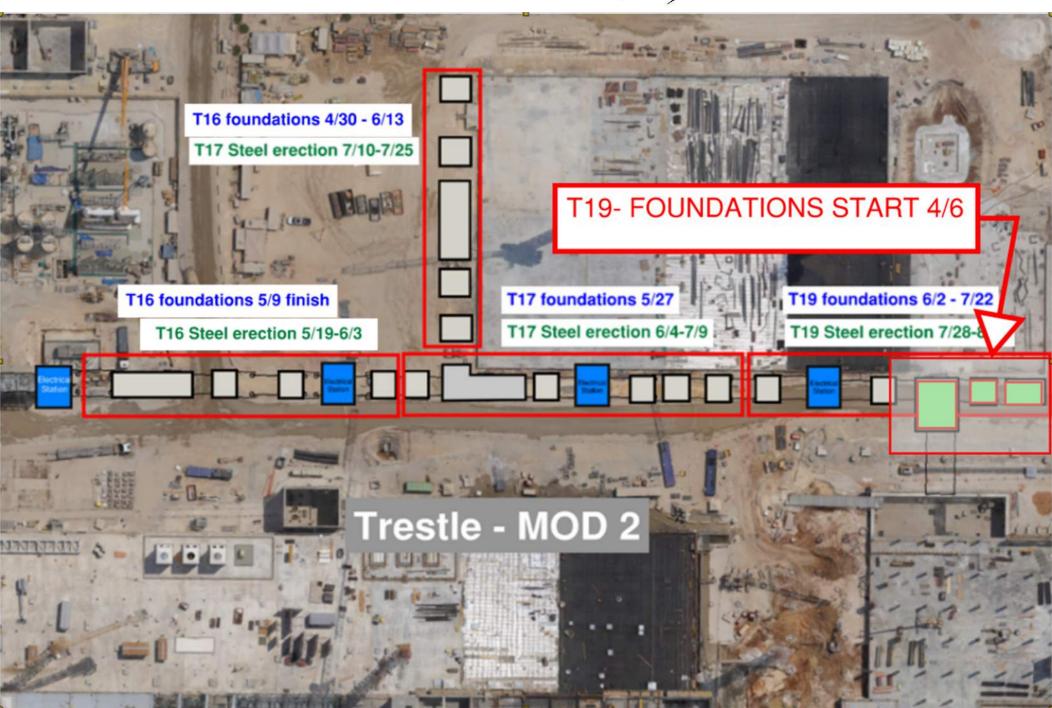

## E-SUT1



## W-SUT1









## Siding Penetration Request Form

## Siding Penetration Request Form



Subcontractor must fill out and submit all required cells in order to get a penetration cut through the siding.



#### PSSS.1



#### PSSS.2



## PSSS DMAG DISMANTLE

- July 21<sup>st</sup>-25<sup>th</sup>
  - UPW MIMO CLOSED
  - GAS MIMO CLOSED
  - GUT ROAD BLOCKED FROM TRESTLE BRIDGE TO TRESTLE BRIDGE



## EJG/WJG Grating/Planking Penetrations



















# **UPN 116**



Flushing will enable
HUPW Heat
Exchangers (located on
Utility level sector 2W)

## **UPN 117**

Shunts added at North side of both Jungle Gyms to allow future flushing of tool towers



Flushing will enable 30% Blowdown MAH's and Spec Gas room Heating coils























































**Site Logistics**Traffic Plan







**Site Logistics** 

North



















#### WATER BOTTLE FILLING & PERSONNEL COOLING STATIONS



# Job Services

Work Week 29

- ▶ Bottle water stations
- ► Cooling stations use





# **Bottle Water Stations**









# Assume Systems are Live Until Proven Otherwise

All team members in the field need to be aware of the potential hazard of live systems in their area.

- Part of the area assessment must identify possible live systems AND what the employees must do to protect themselves from the energy within.
- Bullet-proofing is one way to protect workers from hazardous energies (water, air, electricity, etc.) within systems, and is required when our work MIGHT damage those systems.





### **Bullet-Proofing Examples**