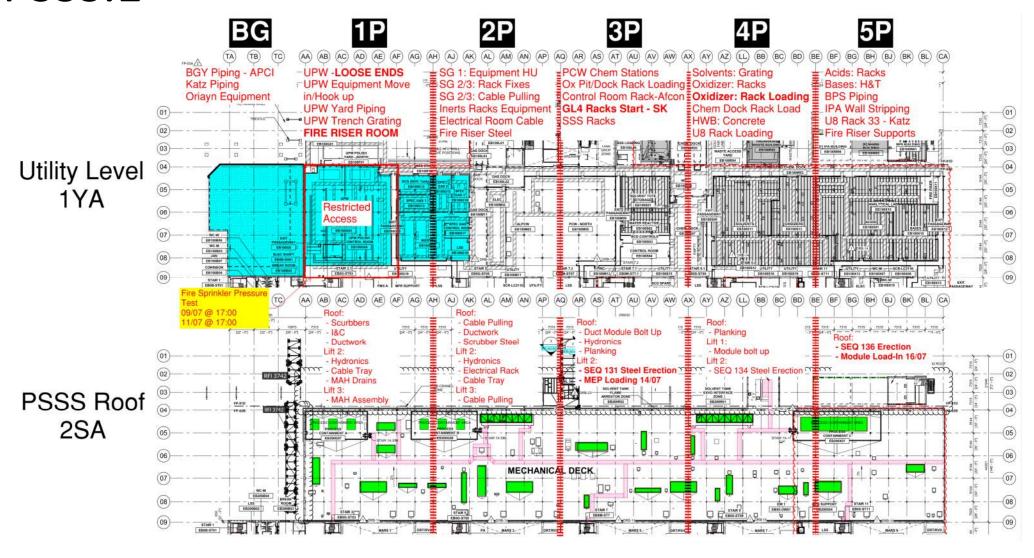

| n in | 2/12/3/2 · · · · · · · · · · · · · · · · · · · | William - Walleton - W |                               | W WSA                   |





## HOFFMAN CONSTRUCTION COMPANY UTILITY LEVEL MOD1





















SUT 38.1 LEVEL

Safety shower's
Need Bulletproofing







SUT 38.2 LEVEL







## SUT 38.2 LEVEL CRC Plan



#### SUBFAB BUILDOUT MOD 1



#### SUBFAB BUILDOUT MOD 2



#### SUBFAB 17 Line Outboard Metal Sheet Cover



#### SUBFAB 17 Line Outboard Metal Sheet Cover













































## E-SUT1



## W-SUT1









## Siding Penetration Request Form

## Siding Penetration Request Form



Subcontractor must fill out and submit all required cells in order to get a penetration cut through the siding.



#### PSSS.1



#### PSSS.2



## PSSS DMAG DISMANTLE

- July 21<sup>st</sup>-25<sup>th</sup>
  - UPW MIMO CLOSED
  - GAS MIMO CLOSED
  - GUT ROAD BLOCKED FROM TRESTLE BRIDGE TO TRESTLE BRIDGE



## EJG/WJG Grating/Planking Penetrations



















# **UPN 116**



Flushing will enable
HUPW Heat
Exchangers (located on
Utility level sector 2W)

## **UPN 117**

Shunts added at North side of both Jungle Gyms to allow future flushing of tool towers



Flushing will enable 30% Blowdown MAH's and Spec Gas room Heating coils























































**Site Logistics**Traffic Plan







**Site Logistics** 

North



















#### WATER BOTTLE FILLING & PERSONNEL COOLING STATIONS



# Job Services

Work Week 29

- ▶ Bottle water stations
- ► Cooling stations use