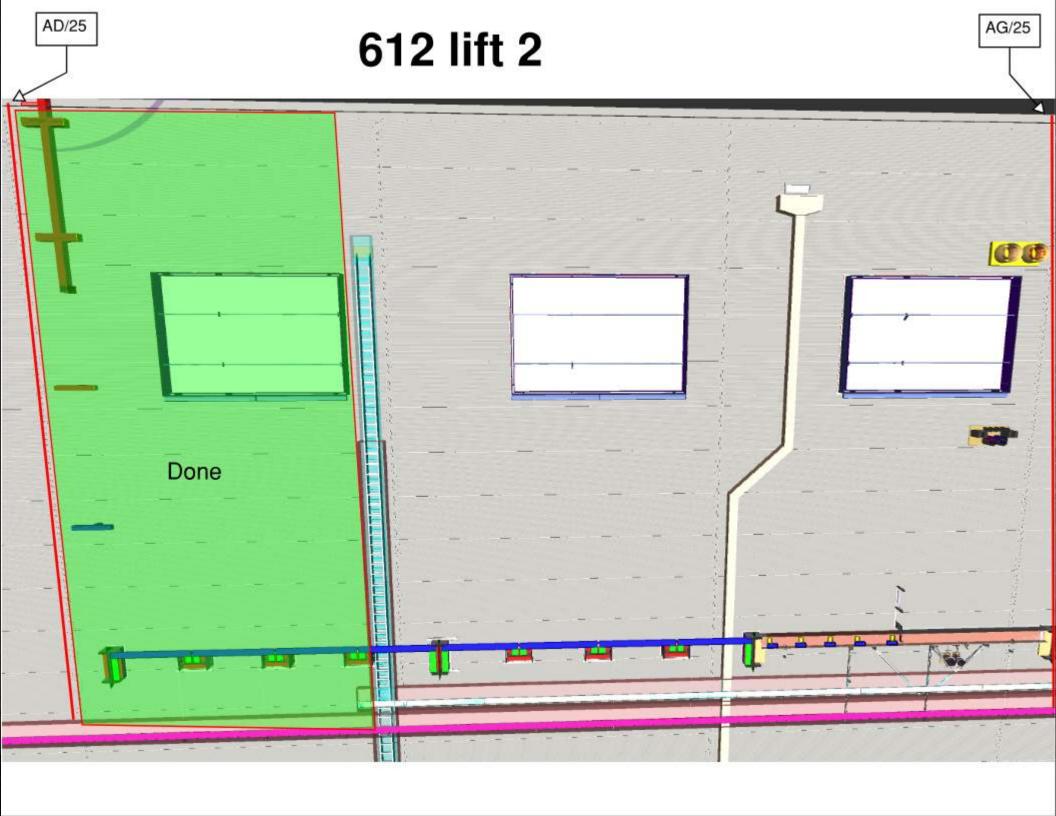

| n in | 2/12/3/2 · · · · · · · · · · · · · · · · · · · | William - Walleton - W |                               | W WSA                   |





## HOFFMAN CONSTRUCTION COMPANY UTILITY LEVEL MOD1





















SUT 38.1 LEVEL

Safety shower's
Need Bulletproofing







SUT 38.2 LEVEL







## SUT 38.2 LEVEL CRC Plan



#### SUBFAB BUILDOUT MOD 1



#### SUBFAB BUILDOUT MOD 2



#### SUBFAB 17 Line Outboard Metal Sheet Cover



#### SUBFAB 17 Line Outboard Metal Sheet Cover













































## E-SUT1



## W-SUT1









## Siding Penetration Request Form

## Siding Penetration Request Form



Subcontractor must fill out and submit all required cells in order to get a penetration cut through the siding.



#### PSSS.1



#### PSSS.2



## PSSS DMAG DISMANTLE

- July 21<sup>st</sup>-25<sup>th</sup>
  - UPW MIMO CLOSED
  - GAS MIMO CLOSED
  - GUT ROAD BLOCKED FROM TRESTLE BRIDGE TO TRESTLE BRIDGE



## EJG/WJG Grating/Planking Penetrations



















# **UPN 116**



Flushing will enable
HUPW Heat
Exchangers (located on
Utility level sector 2W)

## **UPN 117**

Shunts added at North side of both Jungle Gyms to allow future flushing of tool towers



Flushing will enable 30% Blowdown MAH's and Spec Gas room Heating coils























































**Site Logistics**Traffi