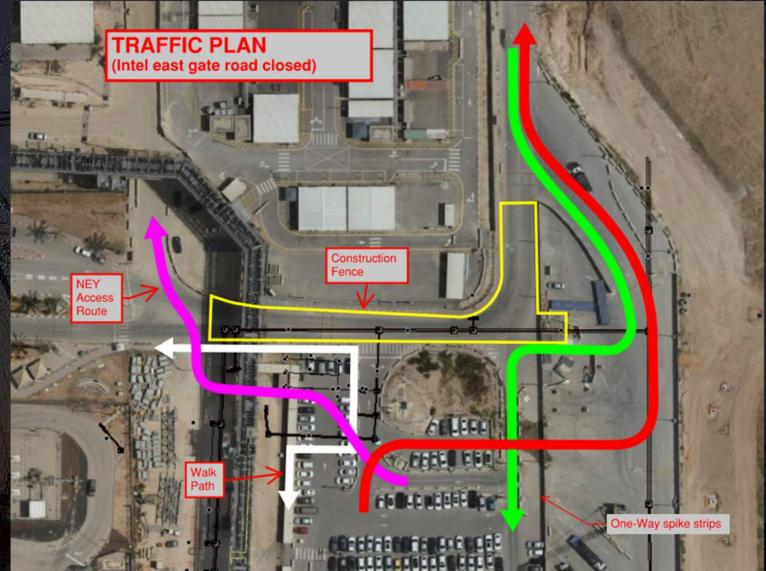

# 17 MILLION SAFETY WORKING HOURS BBQ LUNCH!!!

16.07.2024

LUNCH WILL BE SERVED IN 4 DIFFERENT SHIFTS.

EACH SHIFT WILL HAVE A SPECIFIC WRIST BAND COLOR

(WILL BE PROVIDED BY THE SAFETY TEAM)

11:30 - 12:15 GROUP A (BLUE)