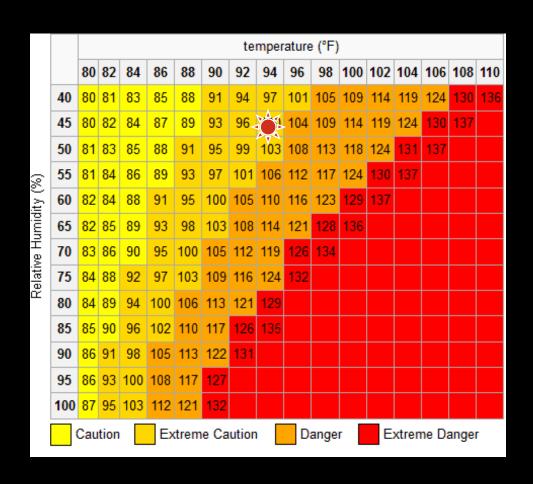

# 17 MILLION SAFETY WORKING HOURS BBQ LUNCH!!!

16.07.2024

LUNCH WILL BE SERVED IN 4 DIFFERENT SHIFTS.

EACH SHIFT WILL HAVE A SPECIFIC WRIST BAND COLOR

(WILL BE PROVIDED BY THE SAFETY TEAM)

11:30 - 12:15 GROUP A (BLUE)