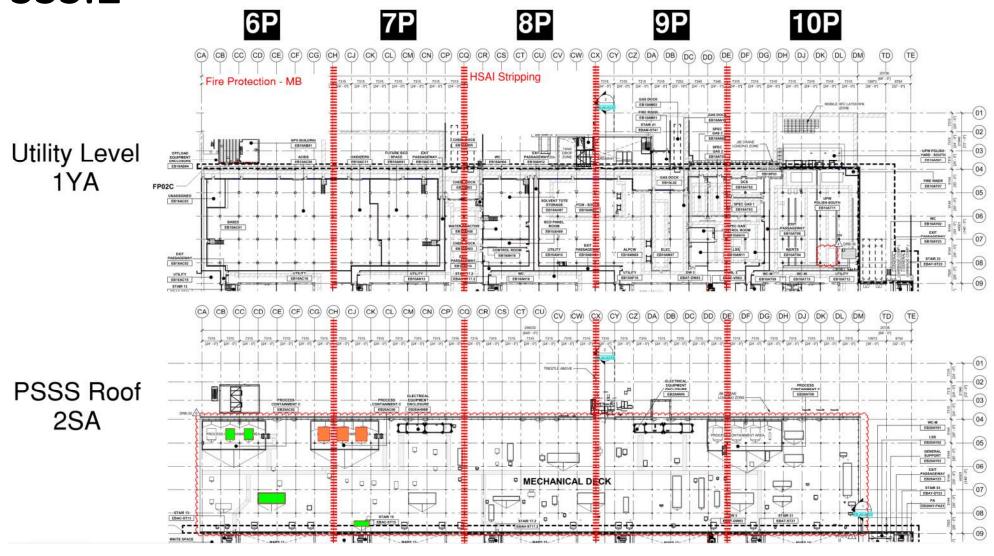

| n in | 2/12/3/2 · · · · · · · · · · · · · · · · · · · | William - Walleton - W |                               | W WSA                   |





## HOFFMAN CONSTRUCTION COMPANY UTILITY LEVEL MOD1





















SUT 38.1 LEVEL

Safety shower's
Need Bulletproofing







SUT 38.2 LEVEL







## SUT 38.2 LEVEL CRC Plan



#### SUBFAB BUILDOUT MOD 1



#### SUBFAB BUILDOUT MOD 2



#### SUBFAB 17 Line Outboard Metal Sheet Cover



#### SUBFAB 17 Line Outboard Metal Sheet Cover













































## E-SUT1



## W-SUT1









## Siding Penetration Request Form

## Siding Penetration Request Form



Subcontractor must fill out and submit all required cells in order to get a penetration cut through the siding.



#### PSSS.1



#### PSSS.2



## PSSS DMAG DISMANTLE

- July 21<sup>st</sup>-25<sup>th</sup>
  - UPW MIMO CLOSED
  - GAS MIMO CLOSED
  - GUT ROAD BLOCKED FROM TRESTLE BRIDGE TO TRESTLE BRIDGE



## EJG/WJG Grating/Planking Penetrations



















# **UPN 116**



Flushing will enable
HUPW Heat
Exchangers (located on
Utility level sector 2W)

## **UPN 117**

Shunts added at North side of both Jungle Gyms to allow future flushing of tool towers



Flushing will enable 30% Blowdown MAH's and Spec Gas room Heating coils























































**Site Logistics**Traffic Plan







**Site Logistics** 

North



















#### WATER BOTTLE FILLING & PERSONNEL COOLING STATIONS



# Job Services

Work Week 29

- ▶ Bottle water stations
- ► Cooling stations use





# **Bottle Wate