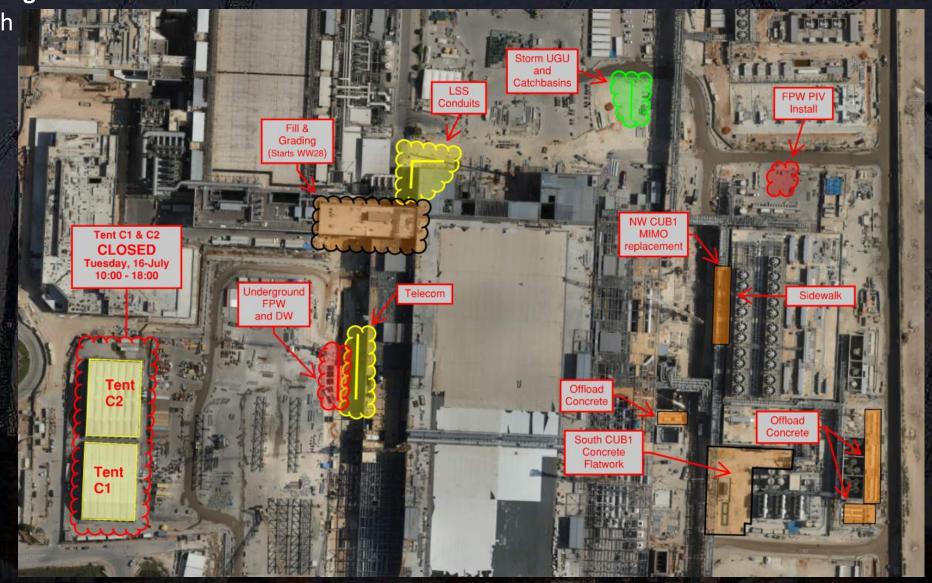

# 17 MILLION SAFETY WORKING HOURS BBQ LUNCH!!!

16.07.2024

LUNCH WILL BE SERVED IN 4 DIFFERENT SHIFTS.

EACH SHIFT WILL HAVE A SPECIFIC WRIST BAND COLOR

(WILL BE PROVIDED BY THE SAFETY TEAM)

11:30 - 12:15 GROUP A (BLUE)