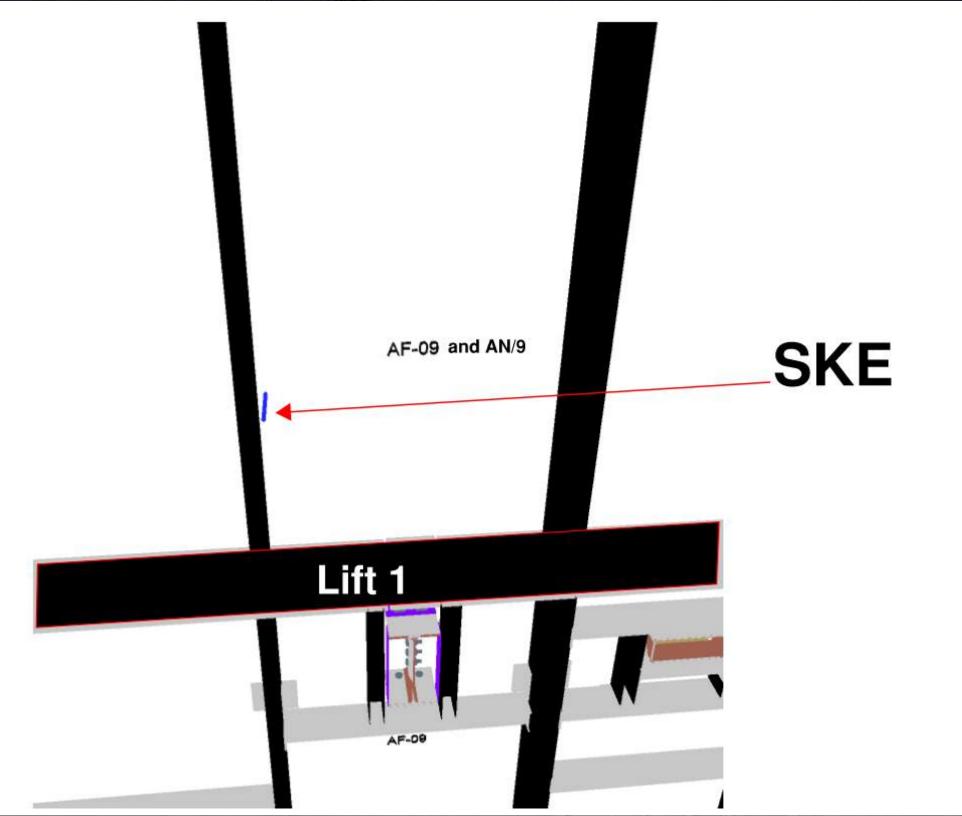

| n in | 2/12/3/2 · · · · · · · · · · · · · · · · · · · | William - Walleton - W |                               | W WSA                   |





## HOFFMAN CONSTRUCTION COMPANY UTILITY LEVEL MOD1





















SUT 38.1 LEVEL

Safety shower's
Need Bulletproofing







SUT 38.2 LEVEL







## SUT 38.2 LEVEL CRC Plan



#### SUBFAB BUILDOUT MOD 1



#### SUBFAB BUILDOUT MOD 2



#### SUBFAB 17 Line Outboard Metal Sheet Cover



#### SUBFAB 17 Line Outboard Metal Sheet Cover













































## E-SUT1



## W-SUT1









## Siding Penetration Request Form

## Siding Penetration Request Form



Subcontractor must fill out and submit all required cells in order to get a penetration cut through the siding.



#### PSSS.1



#### PSSS.2



## PSSS DMAG DISMANTLE

- July 21<sup>st</sup>-25<sup>th</sup>
  - UPW MIMO CLOSED
  - GAS MIMO CLOSED
  - GUT ROAD BLOCKED FROM TRESTLE BRIDGE TO TRESTLE BRIDGE



## EJG/WJG Grating/Planking Penetrations



















# **UPN 116**



Flushing will enable
HUPW Heat
Exchangers (located on
Utility level sector 2W)

## **UPN 117**

Shunts added at North side of both Jungle Gyms to allow future flushing of tool towers



Flushing will enable 30% Blowdown MAH's and Spec Gas room Heating coils























































**Site Logistics**Traf