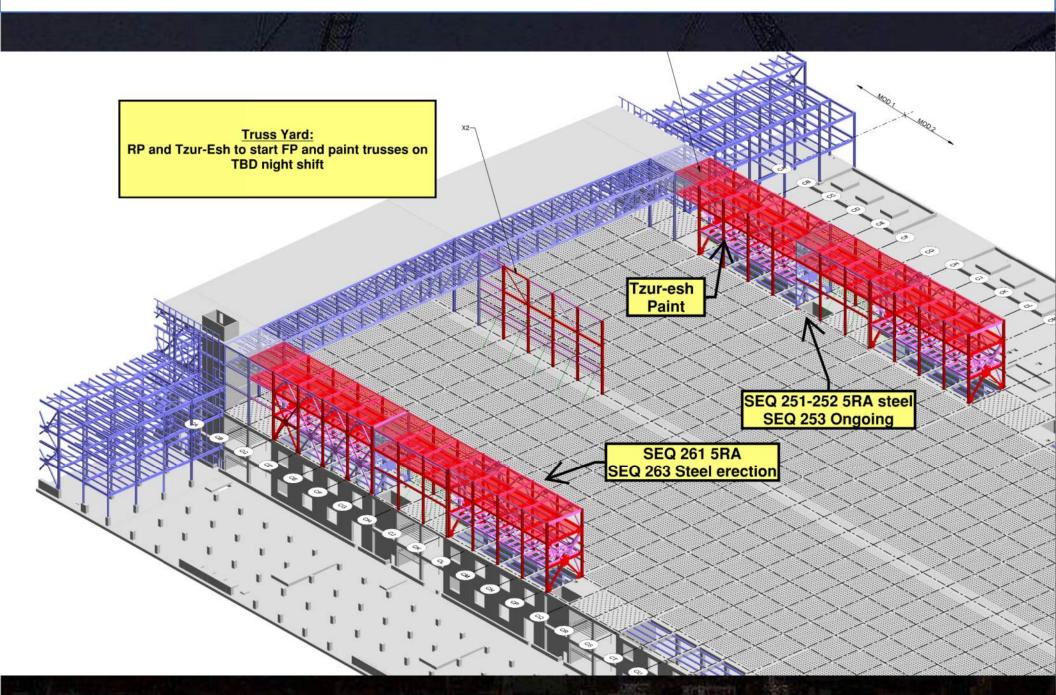

| n in | 2/12/3/2 · · · · · · · · · · · · · · · · · · · | William - Walleton - W |                               | W WSA                   |





## HOFFMAN CONSTRUCTION COMPANY UTILITY LEVEL MOD1





















SUT 38.1 LEVEL

Safety shower's
Need Bulletproofing







SUT 38.2 LEVEL







## SUT 38.2 LEVEL CRC Plan



#### SUBFAB BUILDOUT MOD 1



#### SUBFAB BUILDOUT MOD 2



#### SUBFAB 17 Line Outboard Metal Sheet Cover



#### SUBFAB 17 Line Outboard Metal Sheet Cover













































## E-SUT1



## W-SUT1









## Siding Penetration Request Form

## Siding Penetration Request Form



Subcontractor must fill out and submit all required cells in order to get a penetration cut through the siding.



#### PSSS.1



#### PSSS.2



## PSSS DMAG DISMANTLE

- July 21<sup>st</sup>-25<sup>th</sup>
  - UPW MIMO CLOSED
  - GAS MIMO CLOSED
  - GUT ROAD BLOCKED FROM TRESTLE BRIDGE TO TRESTLE BRIDGE



## EJG/WJG Grating/Planking Penetrations



















# **UPN 116**



Flushing will enable
HUPW Heat
Exchangers (located on
Utility level sector 2W)

## **UPN 117**

Shunts added at North side of both Jungle Gyms to allow future flushing of tool towers



Flushing will enable 30% Blowdown MAH's and Spec Gas room Heating coils