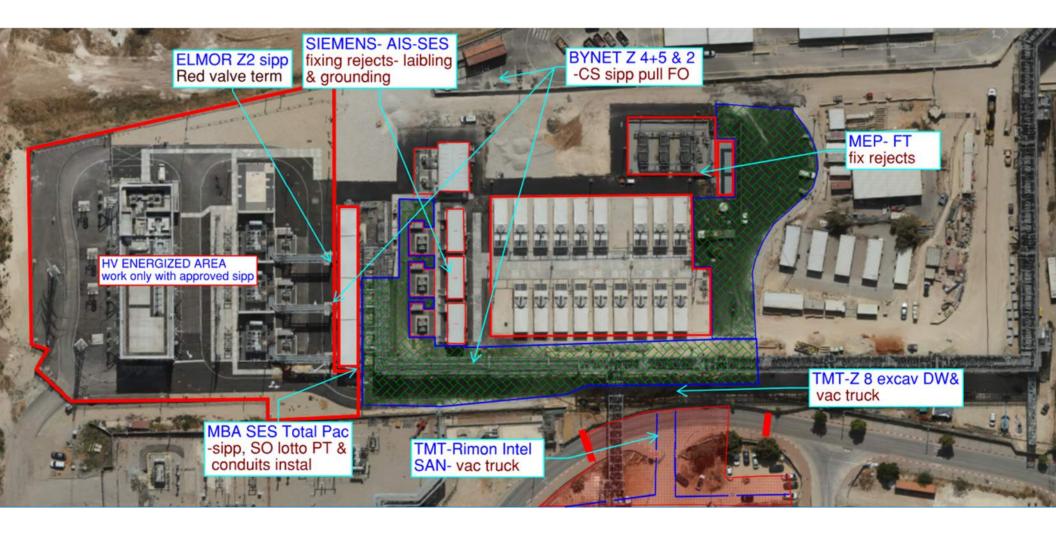

# 17 MILLION SAFETY WORKING HOURS BBQ LUNCH!!!

16.07.2024

LUNCH WILL BE SERVED IN 4 DIFFERENT SHIFTS.

EACH SHIFT WILL HAVE A SPECIFIC WRIST BAND COLOR

(WILL BE PROVIDED BY THE SAFETY TEAM)

11:30 - 12:15 GROUP A (BLUE)

12:15 - 13:00 GROUP B (GREEN)

13:00 - 13:45 GROUP C (YELLOW)

13:45 - 14:30 GROUP D (ORANGE)

21:00 NIGHT SHIFT

See next page for GROUP shift hour

FULL PPE REQUIRED WHILE WALKING THROUGH JOB SITE!!!

| OHILOM 1080                        | 39/8 | Hoffman Construction                   |          |
|------------------------------------|------|----------------------------------------|----------|
| A.S Barzel                         |      | Stage Design Ltd                       | _        |
| Afcon Contracting Services         |      | Talad T.S LTD                          | _        |
| Afcon Control and Automation Ltd   |      | TEAM3 LTD                              |          |
| Avi Cranes                         | Α Α  | TM TEAM LTD- Job service               | $\dashv$ |
| BCT PIPLINE PROCESSES LTD          |      | TM TEAM LTD                            |          |
| BRAND INSUSTRIAL LTD               |      | TZUR ESH PROJECTS LTD                  | В        |
| ByNet System Application Ltd       |      | W&W - AFCO Steel LLC                   |          |
| Hoffman Structures of America, Inc |      | INTEL                                  | _        |
|                                    |      | JACOBS                                 |          |
| Carmel Bidud LTD (FAB + PSSS)      |      | НВ                                     |          |
| CHEMO AHARON LTD (FAB)             |      | QA- AMTS, Q+,DPS                       |          |
| COMBE LTD                          |      | HYG STEEL 1990 LTD                     |          |
| D&P Clean Room Ltd                 | - 7  | Katz Arie Stainless Steel              |          |
| Derech Afar LTD                    |      | Lesico LTD                             |          |
| DVIR.IE LTD                        |      | MALCHIMIM BADAROM                      |          |
| E.L Fireproof LTD                  |      | MEGASON ELECTRONIC & CONTROL 1987 LTD  |          |
| ELECTROSAFE LTD                    | C    | Meptagon LTD - I&C/ LSS                |          |
| Electra Elevator                   |      | Newco - Tec LTD                        |          |
| EL-MORE ELECTRIC                   |      | Olizki Infrastructures LTD             |          |
| ELRAM PROJECT LTD                  |      | ORIAYN ADVANCED TECNOLOGY SYSTEMS, LTD | D        |
|                                    |      | Pach Taas LTF (Ashkelon)               |          |
| ETC Systems LTD                    |      | Ranpro LTD                             |          |
| ES Entry Systems LTD               |      | RESHATOT BE'ER SHEVA LTD               |          |
| GLOBUS WORLDWIDE LOGISTICS         |      | Rolling Plains Constriction Inc        |          |
| BIGS ATV X                         |      | Sami Najami Engineering & Project LTD  |          |
|                                    |      | Sela Industrial Maintenance 2006LTD    |          |
|                                    |      | Shuv Eli Electric Engineering Ltd      |          |
|                                    |      | Siemens Industrial LTD                 |          |
|                                    |      | SIG Industrial LTD                     |          |
|                                    |      | SK ENGINEERING & PROJECT (CUB)         |          |
|                                    |      | Skyline Cranes& Technologies           |          |