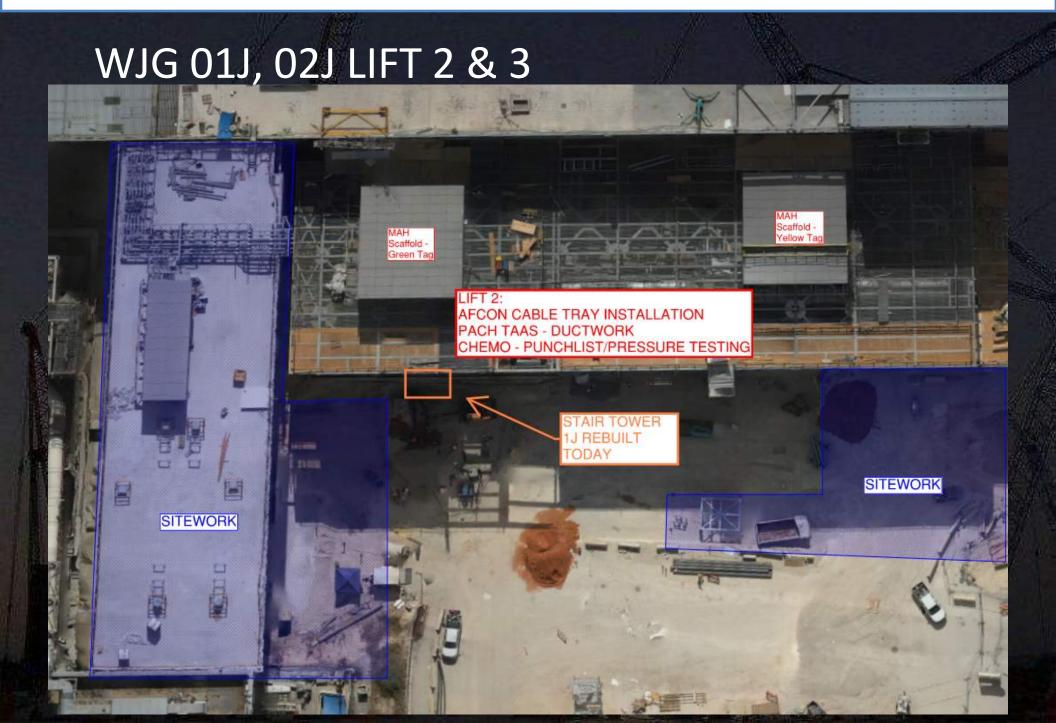

# 17 MILLION SAFETY WORKING HOURS BBQ LUNCH!!!

16.07.2024

LUNCH WILL BE SERVED IN 4 DIFFERENT SHIFTS.

EACH SHIFT WILL HAVE A SPECIFIC WRIST BAND COLOR

(WILL BE PROVIDED BY THE SAFETY TEAM)

11:30 - 12:15 GROUP A (BLUE)