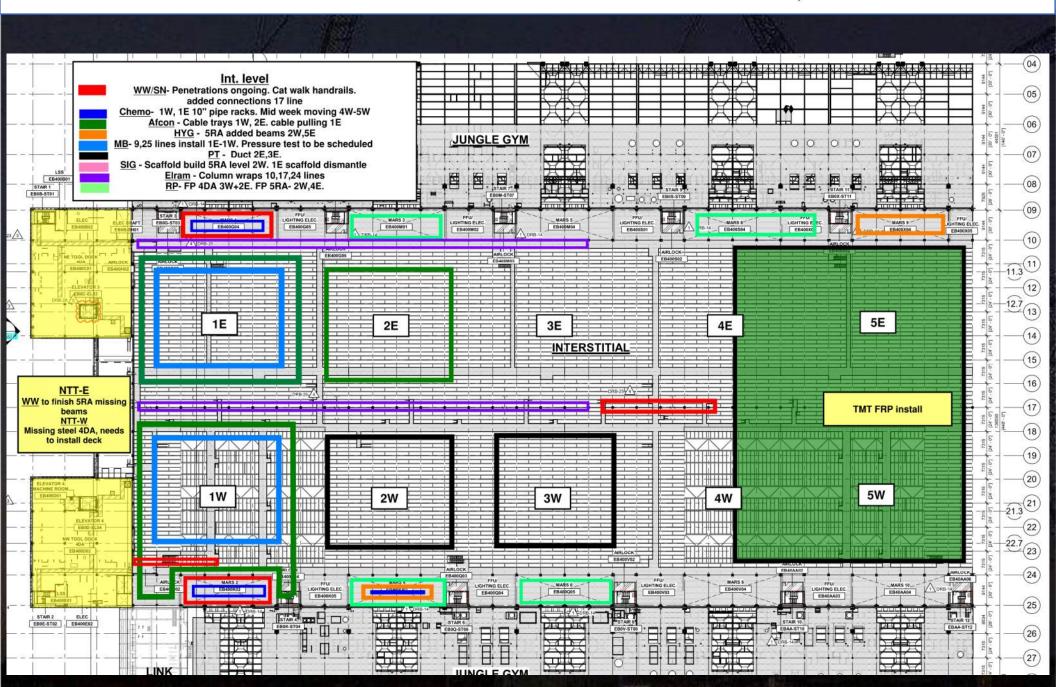

| n in | 2/12/3/2 · · · · · · · · · · · · · · · · · · · | William - Walleton - W |                               | W WSA                   |





## HOFFMAN CONSTRUCTION COMPANY UTILITY LEVEL MOD1





















SUT 38.1 LEVEL

Safety shower's
Need Bulletproofing







SUT 38.2 LEVEL







## SUT 38.2 LEVEL CRC Plan



#### SUBFAB BUILDOUT MOD 1



#### SUBFAB BUILDOUT MOD 2



#### SUBFAB 17 Line Outboard Metal Sheet Cover



#### SUBFAB 17 Line Outboard Metal Sheet Cover













































## E-SUT1



## W-SUT1









## Siding Penetration Request Form

## Siding Penetration Request Form



Subcontractor must fill out and submit all required cells in order to get a penetration cut through the siding.



#### PSSS.1



#### PSSS.2



## PSSS DMAG DISMANTLE

- July 21<sup>st</sup>-25<sup>th</sup>
  - UPW MIMO CLOSED
  - GAS MIMO CLOSED
  - GUT ROAD BLOCKED FROM TRESTLE BRIDGE TO TRESTLE BRIDGE



## EJG/WJG Grating/Planking Penetrations



















# **UPN 116**



Flushing will enable
HUPW Heat
Exchangers (located on
Utility level sector 2W)

## **UPN 117**

Shunts added at North side of both Jungle Gyms to allow future flushing of tool towers



Flushing will enable 30% Blowdown MAH's and Spec Gas room Heating coils