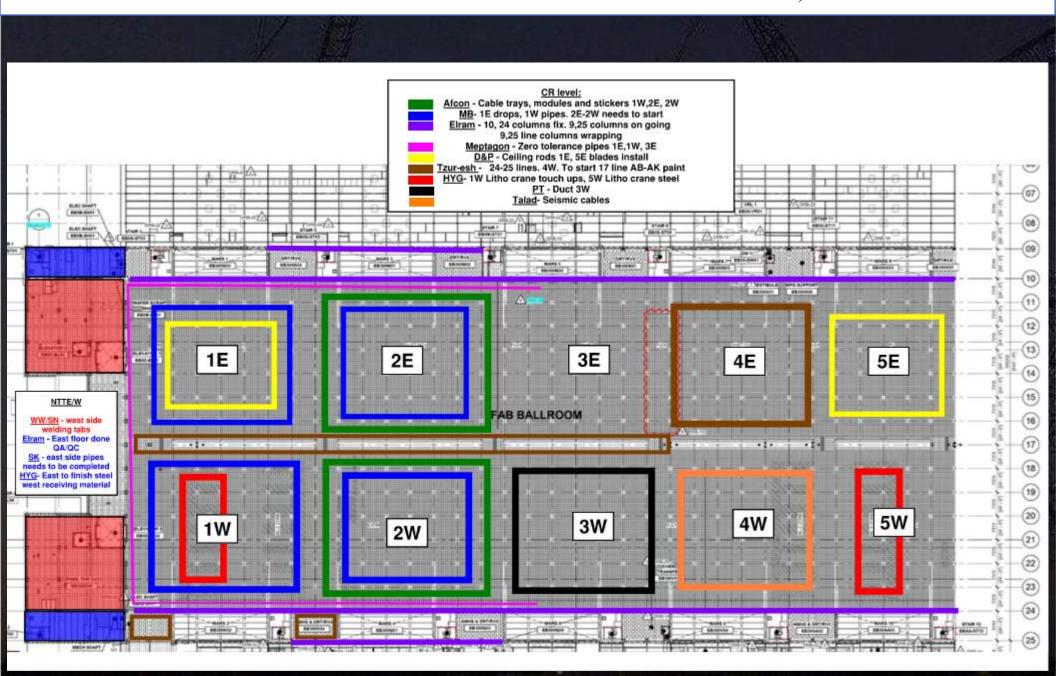

| n in | 2/12/3/2 · · · · · · · · · · · · · · · · · · · | William - Walleton - W |                               | W WSA                   |





## HOFFMAN CONSTRUCTION COMPANY UTILITY LEVEL MOD1





















SUT 38.1 LEVEL

Safety shower's
Need Bulletproofing







SUT 38.2 LEVEL







## SUT 38.2 LEVEL CRC Plan



#### SUBFAB BUILDOUT MOD 1



#### SUBFAB BUILDOUT MOD 2



#### SUBFAB 17 Line Outboard Metal Sheet Cover



#### SUBFAB 17 Line Outboard Metal Sheet Cover













































## E-SUT1



## W-SUT1









## Siding Penetration Request Form

## Siding Penetration Request Form



Subcontractor must fill out and submit all required cells in order to get a penetration cut through the siding.



#### PSSS.1



#### PSSS.2



## PSSS DMAG DISMANTLE

- July 21<sup>st</sup>-25<sup>th</sup>
  - UPW MIMO CLOSED
  - GAS MIMO CLOSED
  - GUT ROAD BLOCKED FROM TRESTLE BRIDGE TO TRESTLE BRIDGE



## EJG/WJG Grating/Planking Penetrations



















# **UPN 116**



Flushing will enable
HUPW Heat
Exchangers (located on
Utility level sector 2W)

## **UPN 117**

Shunts added at North side of both Jungle Gyms to allow future flushing of tool towers



Flushing will enable 30% Blowdown MAH's and Spec Gas room Heating coils