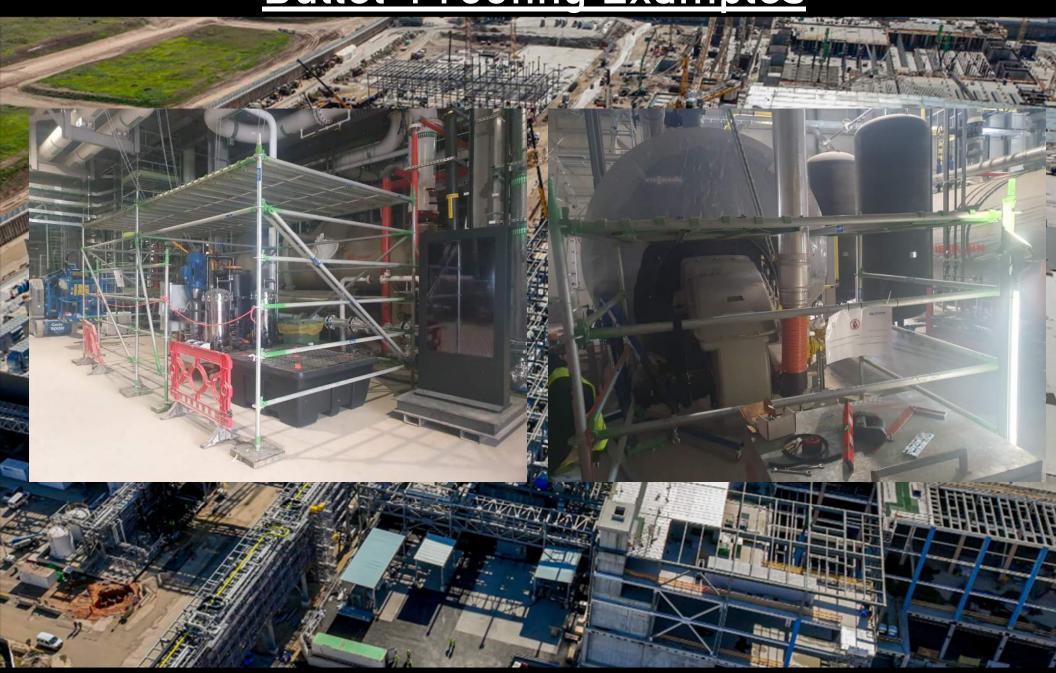

# 17 MILLION SAFETY WORKING HOURS BBQ LUNCH!!!

16.07.2024

LUNCH WILL BE SERVED IN 4 DIFFERENT SHIFTS.

EACH SHIFT WILL HAVE A SPECIFIC WRIST BAND COLOR

(WILL BE PROVIDED BY THE SAFETY TEAM)

11:30 - 12:15 GROUP A (BLUE)