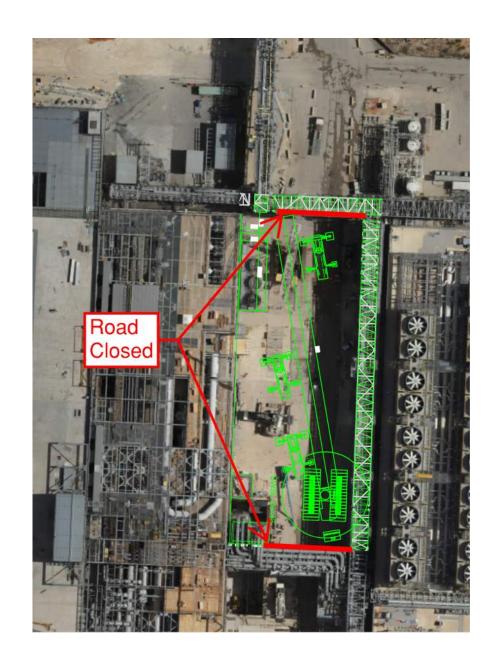

## HOFFMAN CONSTRUCTION COMPANY UTILITY LEVEL MOD1





















SUT 38.1 LEVEL

Safety shower's
Need Bulletproofing







SUT 38.2 LEVEL







## SUT 38.2 LEVEL CRC Plan



#### SUBFAB BUILDOUT MOD 1



#### SUBFAB BUILDOUT MOD 2



#### SUBFAB 17 Line Outboard Metal Sheet Cover



#### SUBFAB 17 Line Outboard Metal Sheet Cover













































## E-SUT1



## W-SUT1









## Siding Penetration Request Form

## Siding Penetration Request Form



Subcontractor must fill out and submit all required cells in order to get a penetration cut through the siding.



#### PSSS.1



#### PSSS.2



## PSSS DMAG DISMANTLE

- July 21<sup>st</sup>-25<sup>th</sup>
  - UPW MIMO CLOSED
  - GAS MIMO CLOSED
  - GUT ROAD BLOCKED FROM TRESTLE BRIDGE TO TRESTLE BRIDGE



## EJG/WJG Grating/Planking Penetrations



















# **UPN 116**



Flushing will enable
HUPW Heat
Exchangers (located on
Utility level sector 2W)

## **UPN 117**

Shunts added at North side of both Jungle Gyms to allow future flushing of tool towers



Flushing will enable 30% Blowdown MAH's and Spec Gas room Heating coils























































**Site Logistics**Traffic Plan







**Site Logistics** 

North



















#### WATER BOTTLE FILLING & PERSONNEL COOLING STATIONS



# Job Services

Work Week 29

- ▶ Bottle water stations
- ► Cooling stations use





# **Bottle Water Stations**









# Assume Systems are Live Until Proven Otherwise

All team members in the field need to be aware of the potential hazard of live systems in the