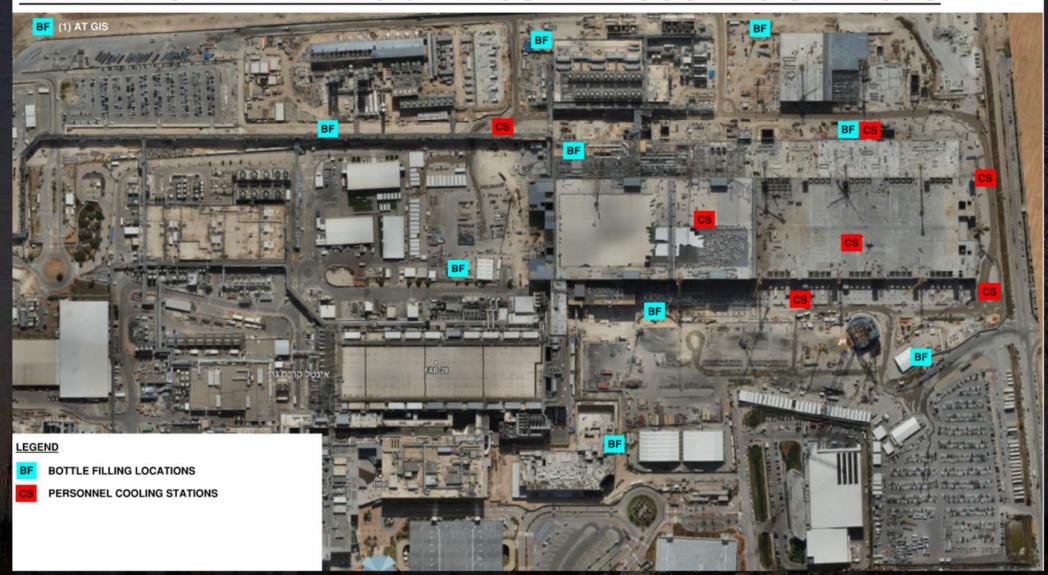

# 17 MILLION SAFETY WORKING HOURS BBQ LUNCH!!!

16.07.2024

LUNCH WILL BE SERVED IN 4 DIFFERENT SHIFTS.

EACH SHIFT WILL HAVE A SPECIFIC WRIST BAND COLOR

(WILL BE PROVIDED BY THE SAFETY TEAM)

11:30 - 12:15 GROUP A (BLUE)

12:15 - 13:00 GROUP B (GREEN)

13:00 - 13:45 GROUP C (YELLOW)

13:45 - 14:30 GROUP D (ORANGE)

21:00 NIGHT SHIFT

See next page for GROUP shift hour

FULL PPE REQUIRED WHILE WALKING THROUGH JOB SITE!!!

| OHILOM 1080                        | 39/8 | Hoffman Construction                   |          |
|------------------------------------|------|----------------------------------------|----------|
| A.S Barzel                         |      | Stage Design Ltd                       | _        |
| Afcon Contracting Services         |      | Talad T.S LTD                          | _        |
| Afcon Control and Automation Ltd   |      | TEAM3 LTD                              |          |
| Avi Cranes                         | Α Α  | TM TEAM LTD- Job service               | $\dashv$ |
| BCT PIPLINE PROCESSES LTD          |      | TM TEAM LTD                            |          |
| BRAND INSUSTRIAL LTD               |      | TZUR ESH PROJECTS LTD                  | В        |
| ByNet System Application Ltd       |      | W&W - AFCO Steel LLC                   |          |
| Hoffman Structures of America, Inc |      | INTEL                                  | _        |
|                                    |      | JACOBS                                 |          |
| Carmel Bidud LTD (FAB + PSSS)      |      | НВ                                     |          |
| CHEMO AHARON LTD (FAB)             |      | QA- AMTS, Q+,DPS                       |          |
| COMBE LTD                          |      | HYG STEEL 1990 LTD                     |          |
| D&P Clean Room Ltd                 | - 7  | Katz Arie Stainless Steel              |          |
| Derech Afar LTD                    |      | Lesico LTD                             |          |
| DVIR.IE LTD                        |      | MALCHIMIM BADAROM                      |          |
| E.L Fireproof LTD                  |      | MEGASON ELECTRONIC & CONTROL 1987 LTD  |          |
| ELECTROSAFE LTD                    | C    | Meptagon LTD - I&C/ LSS                |          |
| Electra Elevator                   |      | Newco - Tec LTD                        |          |
| EL-MORE ELECTRIC                   |      | Olizki Infrastructures LTD             |          |
| ELRAM PROJECT LTD                  |      | ORIAYN ADVANCED TECNOLOGY SYSTEMS, LTD | D        |
|                                    |      | Pach Taas LTF (Ashkelon)               |          |
| ETC Systems LTD                    |      | Ranpro LTD                             |          |
| ES Entry Systems LTD               |      | RESHATOT BE'ER SHEVA LTD               |          |
| GLOBUS WORLDWIDE LOGISTICS         |      | Rolling Plains Constriction Inc        |          |
| BIGS ATV X                         |      | Sami Najami Engineering & Project LTD  |          |
|                                    |      | Sela Industrial Maintenance 2006LTD    |          |
|                                    |      | Shuv Eli Electric Engineering Ltd      |          |
|                                    |      | Siemens Industrial LTD                 |          |
|                                    |      | SIG Industrial LTD                     |          |
|                                    |      | SK ENGINEERING & PROJECT (CUB)         |          |
|                                    |      | Skyline Cranes& Technologies           |          |