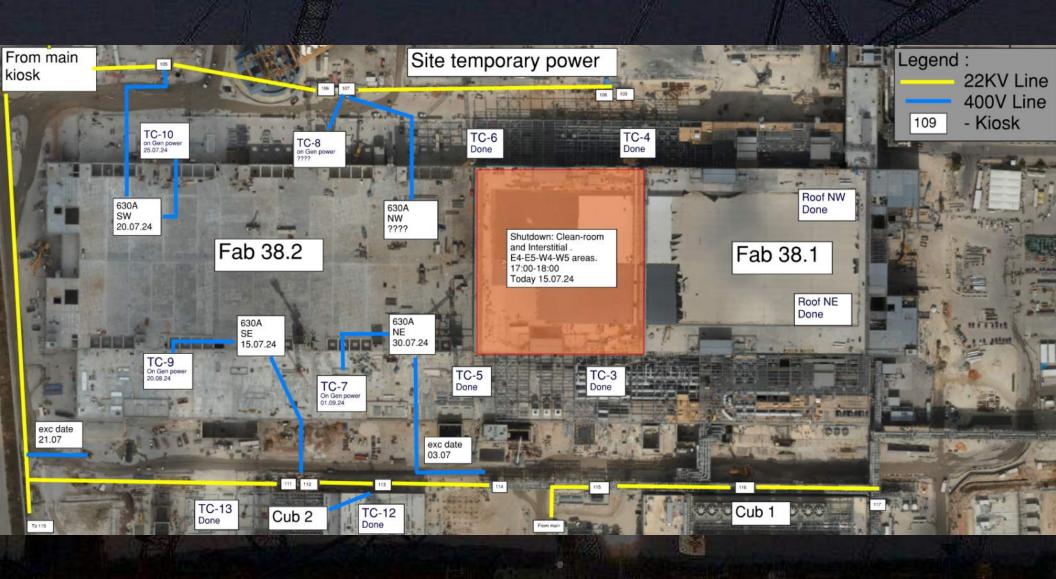

## E-SUT1



## W-SUT1









## Siding Penetration Request Form

## Siding Penetration Request Form



Subcontractor must fill out and submit all required cells in order to get a penetration cut through the siding.



#### PSSS.1



#### PSSS.2



## PSSS DMAG DISMANTLE

- July 21<sup>st</sup>-25<sup>th</sup>
  - UPW MIMO CLOSED
  - GAS MIMO CLOSED
  - GUT ROAD BLOCKED FROM TRESTLE BRIDGE TO TRESTLE BRIDGE



## EJG/WJG Grating/Planking Penetrations



















# **UPN 116**



Flushing will enable
HUPW Heat
Exchangers (located on
Utility level sector 2W)

## **UPN 117**

Shunts added at North side of both Jungle Gyms to allow future flushing of tool towers



Flushing will enable 30% Blowdown MAH's and Spec Gas room Heating coils























































**Site Logistics**Traffic Plan







**Site Logistics** 

North



















#### WATER BOTTLE FILLING & PERSONNEL COOLING STATIONS



# Job Services

Work Week 29

- ▶ Bottle water stations
- ► Cooling stations use





# **Bottle Water Stations**









# Assume Systems are Live Until Proven Otherwise

All team members in the field need to be aware of the potential hazard of live systems in their area.

- Part of the area assessment must identify possible live systems AND what the employees must do to protect themselves from the energy within.
- Bullet-proofing is one way to protect workers from hazardous energies (water, air, electricity, etc.) within systems, and is required when our work MIGHT damage those systems.





### **Bullet-Proofing Examples**





## **B