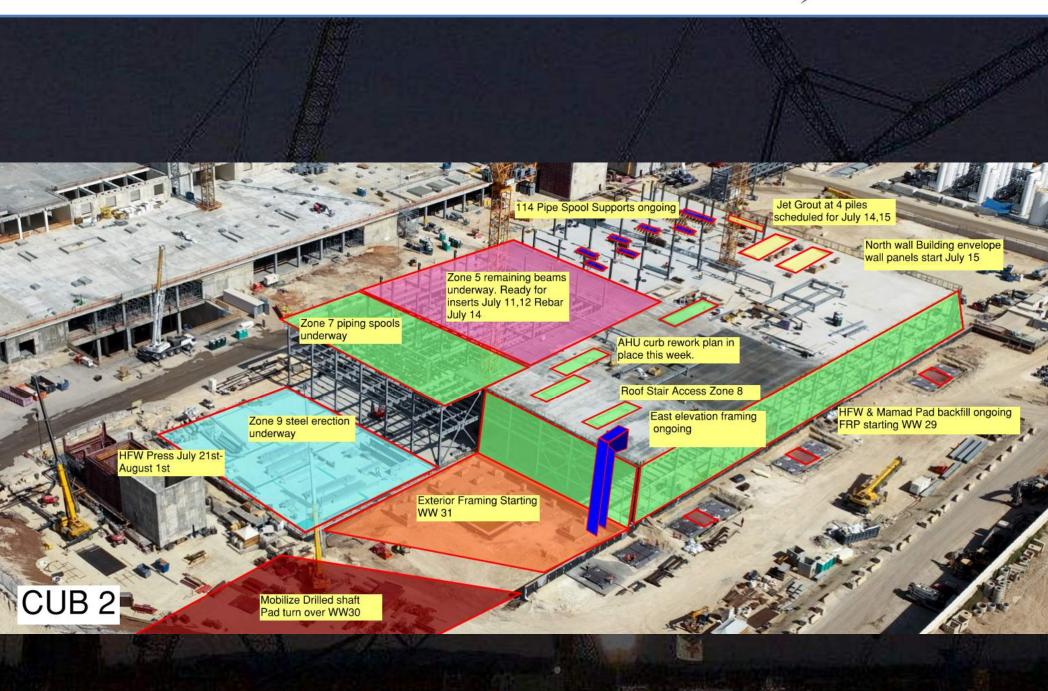

## E-SUT1



## W-SUT1









## Siding Penetration Request Form

## Siding Penetration Request Form



Subcontractor must fill out and submit all required cells in order to get a penetration cut through the siding.



#### PSSS.1



#### PSSS.2



## PSSS DMAG DISMANTLE

- July 21<sup>st</sup>-25<sup>th</sup>
  - UPW MIMO CLOSED
  - GAS MIMO CLOSED
  - GUT ROAD BLOCKED FROM TRESTLE BRIDGE TO TRESTLE BRIDGE



## EJG/WJG Grating/Planking Penetrations



















# **UPN 116**



Flushing will enable
HUPW Heat
Exchangers (located on
Utility level sector 2W)

## **UPN 117**

Shunts added at North side of both Jungle Gyms to allow future flushing of tool towers



Flushing will enable 30% Blowdown MAH's and Spec Gas room Heating coils























































**Site Logistics**Traffic Plan







**Site Logistics** 

North



















#### WATER BOTTLE FILLING & PERSONNEL COOLING STATIONS



# Job Services

Work Week 29

- ▶ Bottle water stations
- ► Cooling stations use





# **Bottle Water Stations**









# Assume Systems are Live Until Proven Otherwise

All team members in the field need to be aware of the potential hazard of live systems in their area.

- Part of the area assessment must identify possible live systems AND what the employees must do to protect themselves from the energy within.
- Bullet-proofing is one way to protect workers from hazardous energies (water, air, electricity, etc.) within systems, and is required when our work MIGHT damage those systems.





### **Bullet-Proof