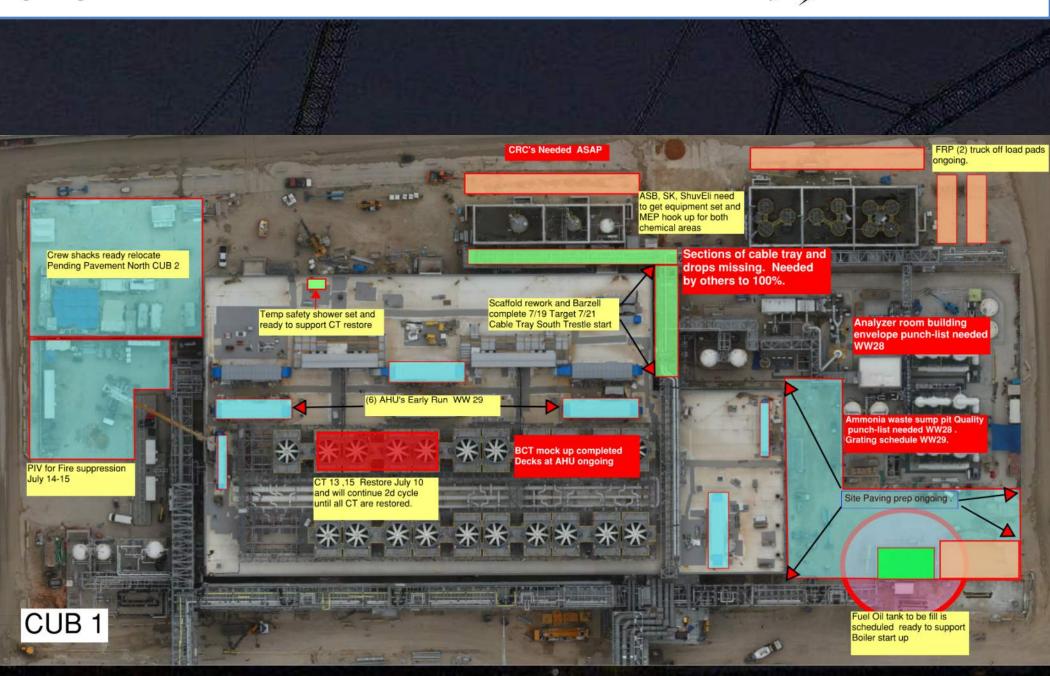

## E-SUT1



## W-SUT1









## Siding Penetration Request Form

## Siding Penetration Request Form



Subcontractor must fill out and submit all required cells in order to get a penetration cut through the siding.



#### PSSS.1



#### PSSS.2



## PSSS DMAG DISMANTLE

- July 21<sup>st</sup>-25<sup>th</sup>
  - UPW MIMO CLOSED
  - GAS MIMO CLOSED
  - GUT ROAD BLOCKED FROM TRESTLE BRIDGE TO TRESTLE BRIDGE



## EJG/WJG Grating/Planking Penetrations



















# **UPN 116**



Flushing will enable
HUPW Heat
Exchangers (located on
Utility level sector 2W)

## **UPN 117**

Shunts added at North side of both Jungle Gyms to allow future flushing of tool towers



Flushing will enable 30% Blowdown MAH's and Spec Gas room Heating coils























































**Site Logistics**Traffic Plan







**Site Logistics** 

North



















#### WATER BOTTLE FILLING & PERSONNEL COOLING STATIONS



# Job Services

Work Week 29

- ▶ Bottle water stations
- ► Cooling stations use





# **Bottle Water Stations**









# Assume Systems are Live Until Proven Otherwise

All team members in the field need to be aware of the potential hazard of live systems in their area.

- Part of the area assessment must identify possible live systems AND what the employees must do to protect themselves from the energy within.
- Bullet-proofing is one way to protect workers from hazardous energies (water, air, electricity, etc.) within systems, and is required when our work MIGHT damage those systems.





### **Bullet