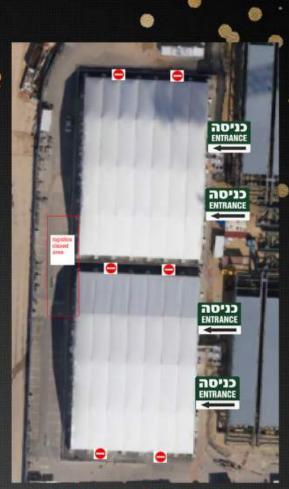

# 17 MILLION SAFETY WORKING HOURS BBQ LUNCH!!!

16.07.2024





LUNCH WILL BE SERVED IN 4 DIFFERENT SHIFTS.

EACH SHIFT WILL HAVE A SPECIFIC WRIST BAND COLOR

(WILL BE PROVIDED BY THE SAFETY TEAM)

11:30 - 12:15 GROUP A (BLUE)

12:15 - 13:00 GROUP B (GREEN)

13:00 - 13:45 GROUP C (YELLOW)

13:45 - 14:30 GROUP D (ORANGE)

21:00 NIGHT SHIFT

See next page for GROUP shift hour



FULL PPE REQUIRED WHILE WALKING THROUGH JOB SITE!!!





| OHILOM 1080                        | 39/8 | Hoffman Construction                   |          |
|------------------------------------|------|----------------------------------------|----------|
| A.S Barzel                         |      | Stage Design Ltd                       | _        |
| Afcon Contracting Services         |      | Talad T.S LTD                          | _        |
| Afcon Control and Automation Ltd   |      | TEAM3 LTD                              |          |
| Avi Cranes                         | Α Α  | TM TEAM LTD- Job service               | $\dashv$ |
| BCT PIPLINE PROCESSES LTD          |      | TM TEAM LTD                            |          |
| BRAND INSUSTRIAL LTD               |      | TZUR ESH