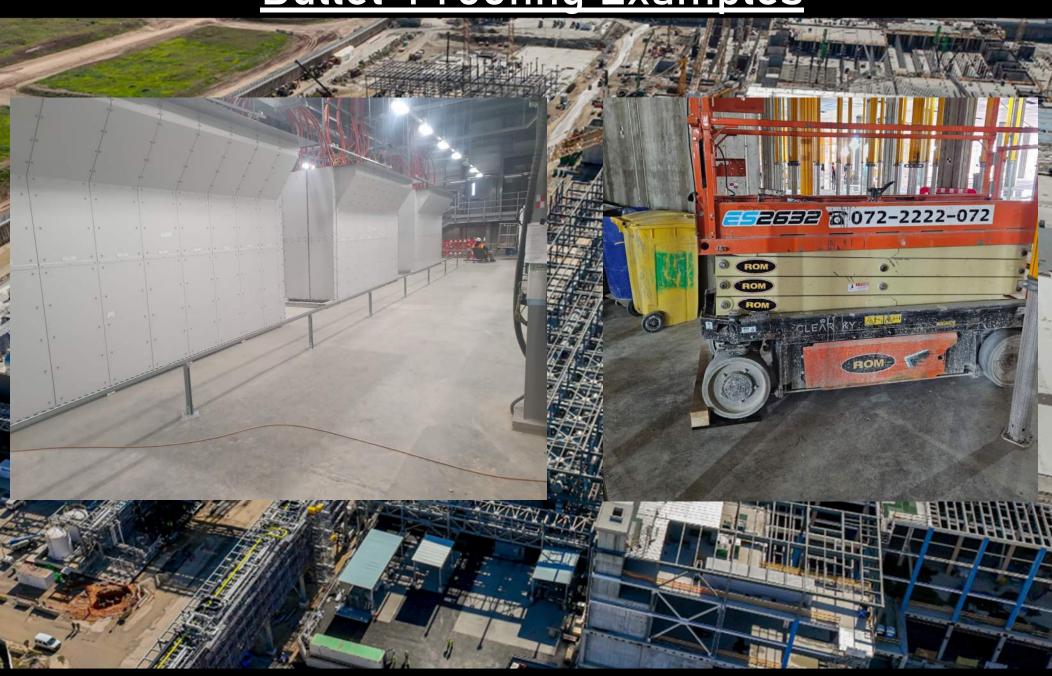

# 17 MILLION SAFETY WORKING HOURS BBQ LUNCH!!!

16.07.2024

LUNCH WILL BE SERVED IN 4 DIFFERENT SHIFTS.

EACH SHIFT WILL HAVE A SPECIFIC WRIST BAND COLOR

(WILL BE PROVIDED BY THE SAFETY TEAM)

11:30 - 12:15 GROUP A (BLUE)