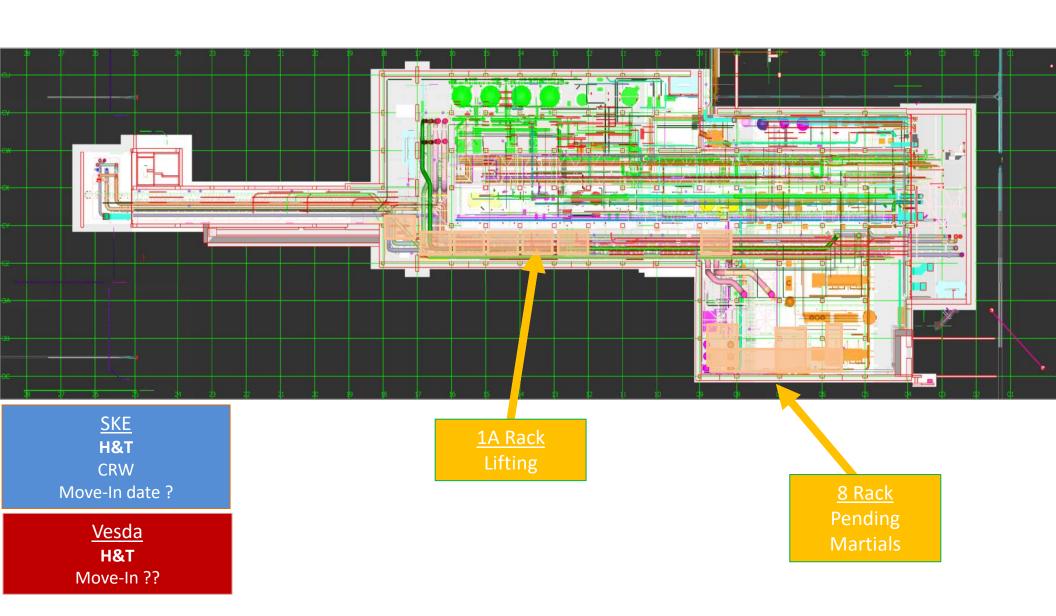

| n in | 2/12/3/2 · · · · · · · · · · · · · · · · · · · | William - Walleton - W |                               | W WSA                   |





## HOFFMAN CONSTRUCTION COMPANY UTILITY LEVEL MOD1





















SUT 38.1 LEVEL

Safety shower's
Need Bulletproofing







SUT 38.2 LEVEL







## SUT 38.2 LEVEL CRC Plan



#### SUBFAB BUILDOUT MOD 1



#### SUBFAB BUILDOUT MOD 2



#### SUBFAB 17 Line Outboard Metal Sheet Cover



#### SUBFAB 17 Line Outboard Metal Sheet Cover













































## E-SUT1



## W-SUT1









## Siding Penetration Request Form

## Siding Penetration Request Form



Subcontractor must fill out and submit all required cells in order to get a penetration cut through the siding.



#### PSSS.1



#### PSSS.2



## PSSS DMAG DISMANTLE

- July 21<sup>st</sup>-25<sup>th</sup>
  - UPW MIMO CLOSED
  - GAS MIMO CLOSED
  - GUT ROAD BLOCKED FROM TRESTLE BRIDGE TO TRESTLE BRIDGE



## EJG/WJG Grating/Planking Penetrations



















# **UPN 116**



Flushing will enable
HUPW Heat
Exchangers (located on
Utility level s