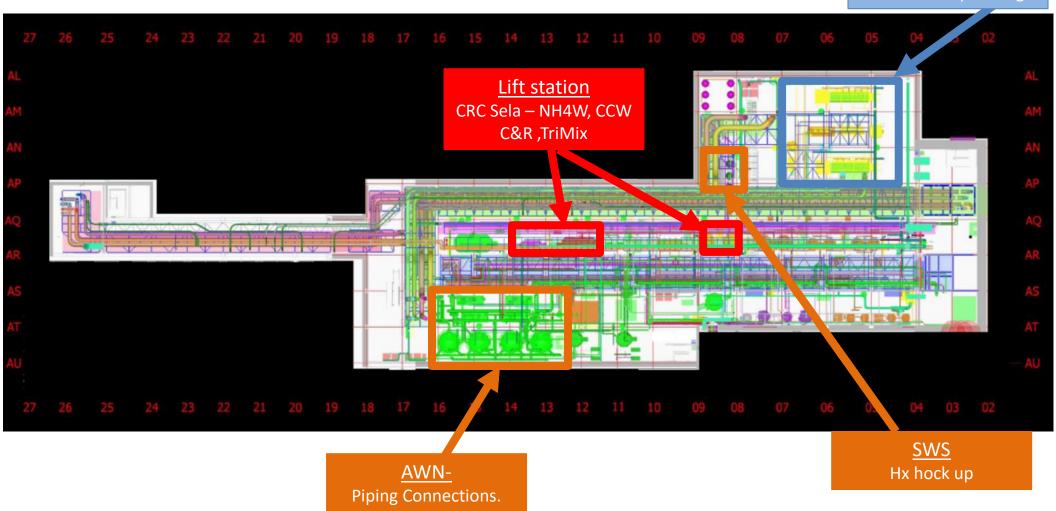

| n in | 2/12/3/2 · · · · · · · · · · · · · · · · · · · | William - Walleton - W |                               | W WSA                   |





## HOFFMAN CONSTRUCTION COMPANY UTILITY LEVEL MOD1





















SUT 38.1 LEVEL

Safety shower's
Need Bulletproofing







SUT 38.2 LEVEL







## SUT 38.2 LEVEL CRC Plan



#### SUBFAB BUILDOUT MOD 1



#### SUBFAB BUILDOUT MOD 2



#### SUBFAB 17 Line Outboard Metal Sheet Cover



#### SUBFAB 17 Line Outboard Metal Sheet Cover













































## E-SUT1



## W-SUT1









## Siding Penetration Request Form

## Siding Penetration Request Form



Subcontractor must fill out and submit all required cells in order to get a penetration cut through the siding.



#### PSSS.1



#### PSSS.2



## PSSS DMAG DISMANTLE

- July 21<sup>st</sup>-25<sup>th</sup>
  - UPW MIMO CLOSED
  - GAS MIMO CLOSED
  - GUT ROAD BLOCKED FROM TRESTLE BRIDGE TO TRESTLE BRIDGE



## EJG/WJG Grating/Planking Penetrations



















# **UPN 116**



Flushing will enable
HUPW Heat
Exchangers (loca