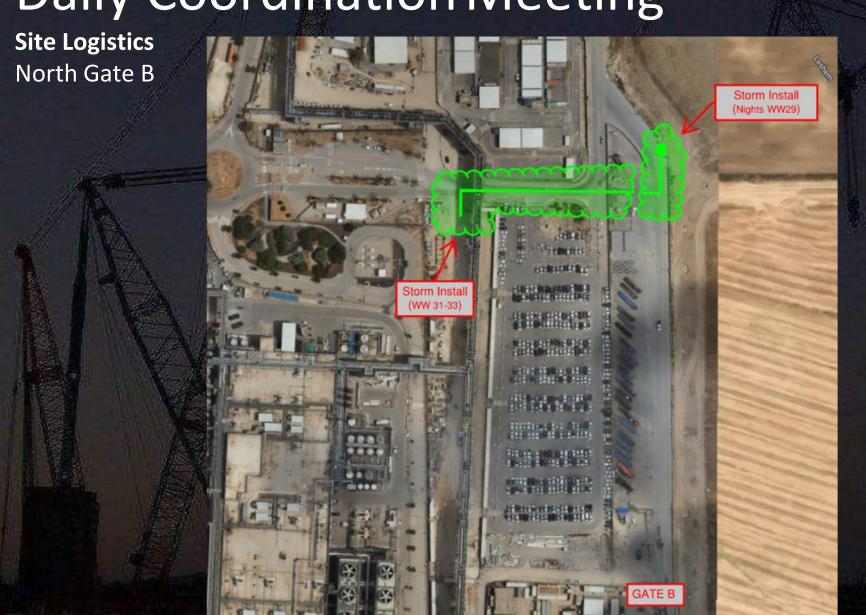

## E-SUT1



## W-SUT1









## Siding Penetration Request Form

## Siding Penetration Request Form



Subcontractor must fill out and submit all required cells in order to get a penetration cut through the siding.



#### PSSS.1



#### PSSS.2



## PSSS DMAG DISMANTLE

- July 21<sup>st</sup>-25<sup>th</sup>
  - UPW MIMO CLOSED
  - GAS MIMO CLOSED
  - GUT ROAD BLOCKED FROM TRESTLE BRIDGE TO TRESTLE BRIDGE



## EJG/WJG Grating/Planking Penetrations



















# **UPN 116**



Flushing will enable
HUPW Heat
Exchangers (located on
Utility level sector 2W)

## **UPN 117**

Shunts added at North side of both Jungle Gyms to allow future flushing of tool towers



Flushing will enable 30% Blowdown MAH's and Spec Gas room Heating coils























































**Site Logistics**Traffic Plan







**Site Logistics** 

North



















#### WATER BOTTLE FILLING & PERSONNEL COOLING STATIONS



# Job Services

Work Week 29

- ▶ Bottle water stations
- ► Cooling stations use





# **Bottle Water Stations**









# Assume Systems are Live Until Proven Otherwise

All team members in the field need to be aware of the potential hazard of live systems in their area.

- Part of the area assessment must identify possible live systems AND what the employees must do to protect themselves from the energy within.
- Bullet-proofing is one way to protect workers from hazardous energies (water, air, electricity, etc.) within systems, and is required when our work MIGHT damage those systems.





### **Bullet-Proofing Examples**





## **Bullet-