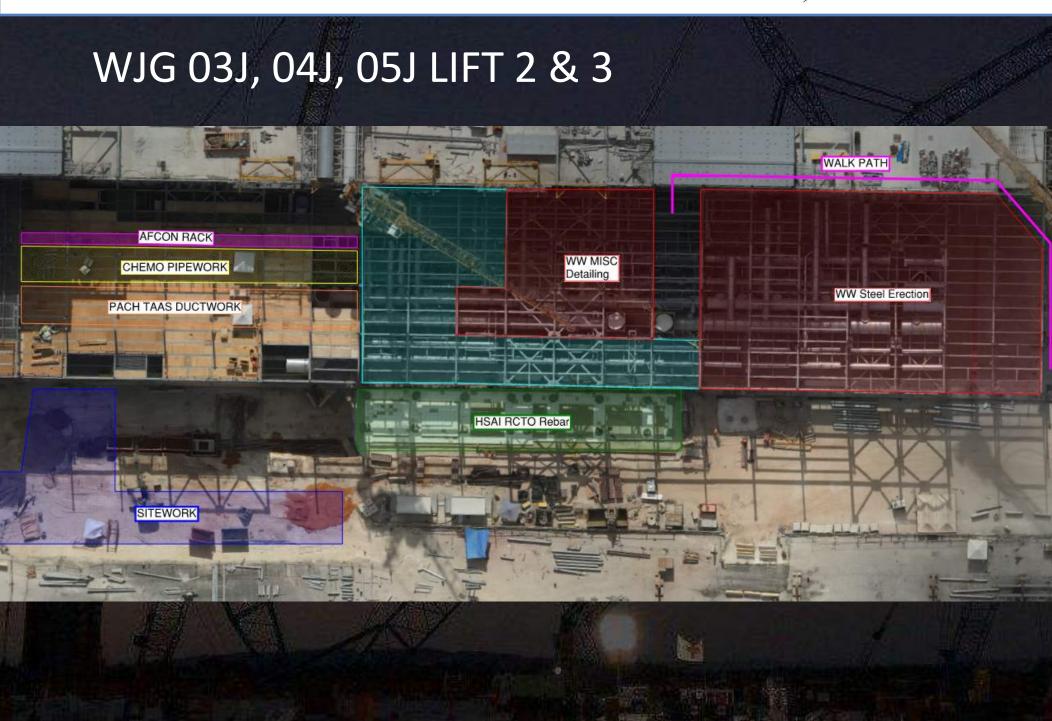

# 17 MILLION SAFETY WORKING HOURS BBQ LUNCH!!!

16.07.2024

LUNCH WILL BE SERVED IN 4 DIFFERENT SHIFTS.

EACH SHIFT WILL HAVE A SPECIFIC WRIST BAND COLOR

(WILL BE PROVIDED BY THE SAFETY TEAM)

11:30 - 12:15 GROUP A (BLUE)