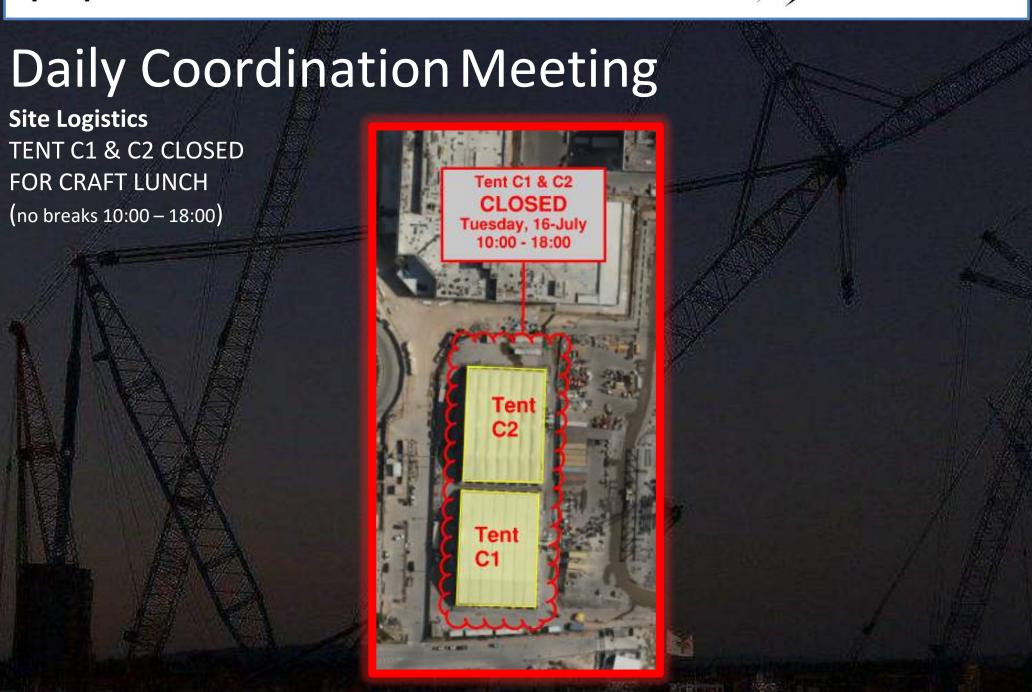

# 17 MILLION SAFETY WORKING HOURS BBQ LUNCH!!!

16.07.2024

LUNCH WILL BE SERVED IN 4 DIFFERENT SHIFTS.

EACH SHIFT WILL HAVE A SPECIFIC WRIST BAND COLOR

(WILL BE PROVIDED BY THE SAFETY TEAM)

11:30 - 12:15 GROUP A (BLUE)