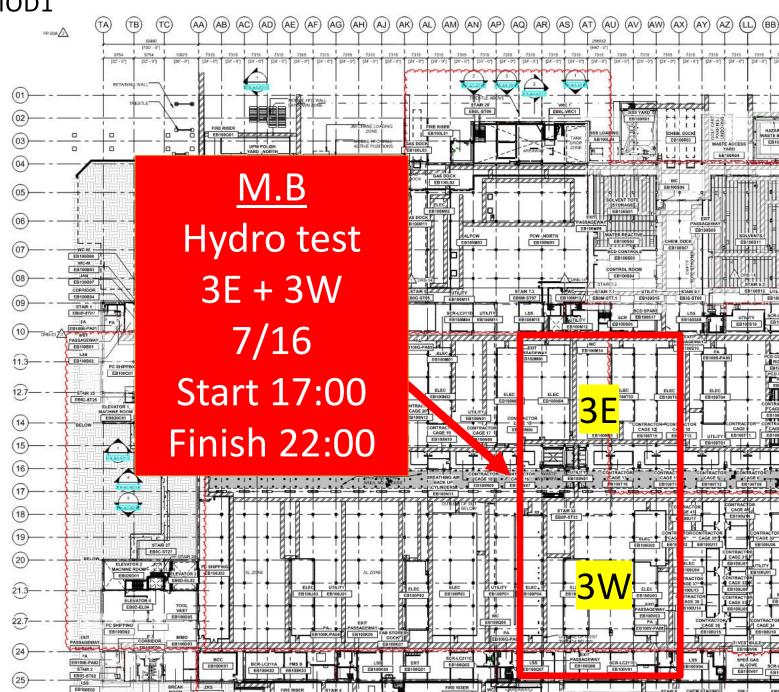

| n in | 2/12/3/2 · · · · · · · · · · · · · · · · · · · | William - Walleton - W |                               | W WSA                   |





## HOFFMAN CONSTRUCTION COMPANY UTILITY LEVEL MOD1





















SUT 38.1 LEVEL

Safety shower's
Need Bulletproofing







SUT 38.2 LEVEL







## SUT 38.2 LEVEL CRC Plan



#### SUBFAB BUILDOUT MOD 1



#### SUBFAB BUILDOUT MOD 2



#### SUBFAB 17 Line Outboard Metal Sheet Cover



#### SUBFAB 17 Line Outboard Metal Sheet Cover













































## E-SUT1



## W-SUT1









## Siding Penetration Request Form

## Siding Penetration Request Form



Subcontractor must fill out and submit all required cells in order to get a penetration cut through the siding.



#### PSSS.1



#### PSSS.2



## PSSS DMAG DISMANTLE

- July 21<sup>st</sup>-25<sup>th</sup>
  - UPW MIMO CLOSED
  - GAS MIMO CLOSED
  - GUT ROAD BLOCKED FROM TRESTLE BRIDGE TO TRESTLE BRIDGE



## EJG/WJG Grating/Planking Penetrations