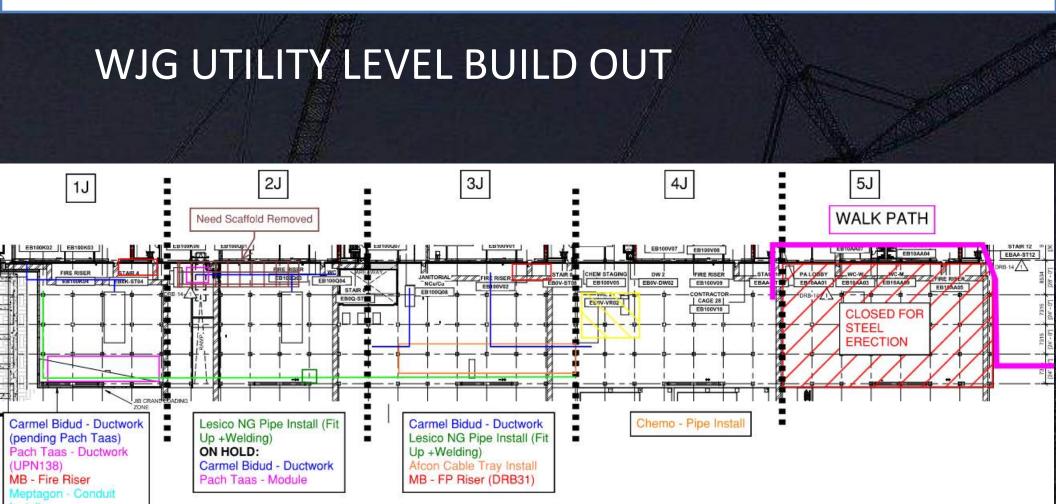

# 17 MILLION SAFETY WORKING HOURS BBQ LUNCH!!!

16.07.2024

LUNCH WILL BE SERVED IN 4 DIFFERENT SHIFTS.

EACH SHIFT WILL HAVE A SPECIFIC WRIST BAND COLOR

(WILL BE PROVIDED BY THE SAFETY TEAM)

11:30 - 12:15 GROUP A (BLUE)