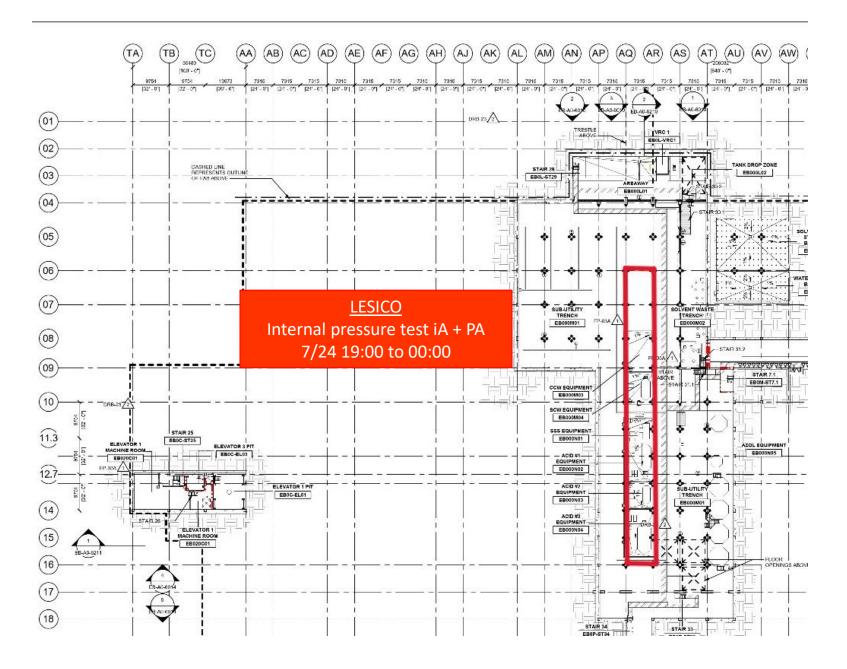

## WJG UTILITY LEVEL BUILD OUT

ES-06-ES-G : ES-10A - GROUND LEVEL (248)

Site Logistics North Gate B