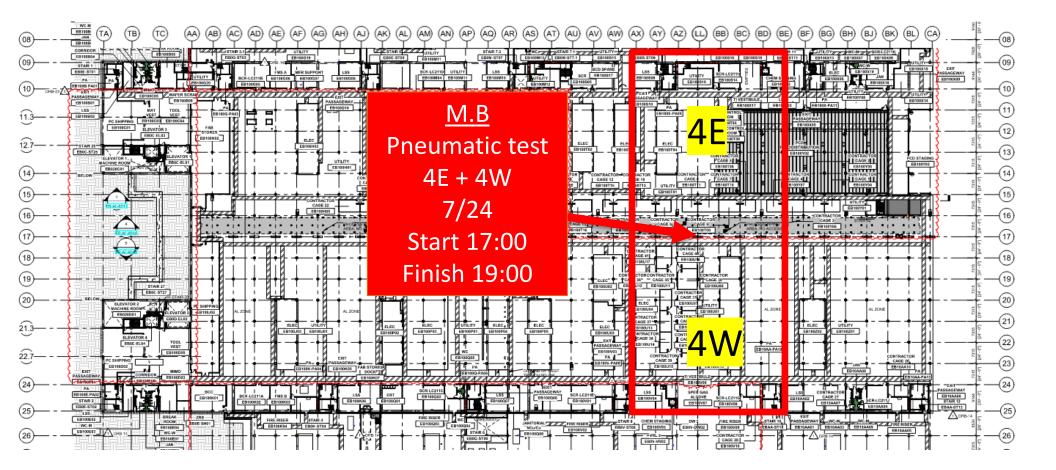

## WJG UTILITY LEVEL BUILD OUT

ES-06-ES-G : ES-10A - GROUND LEVEL (248)

Site Logistics North Gate B