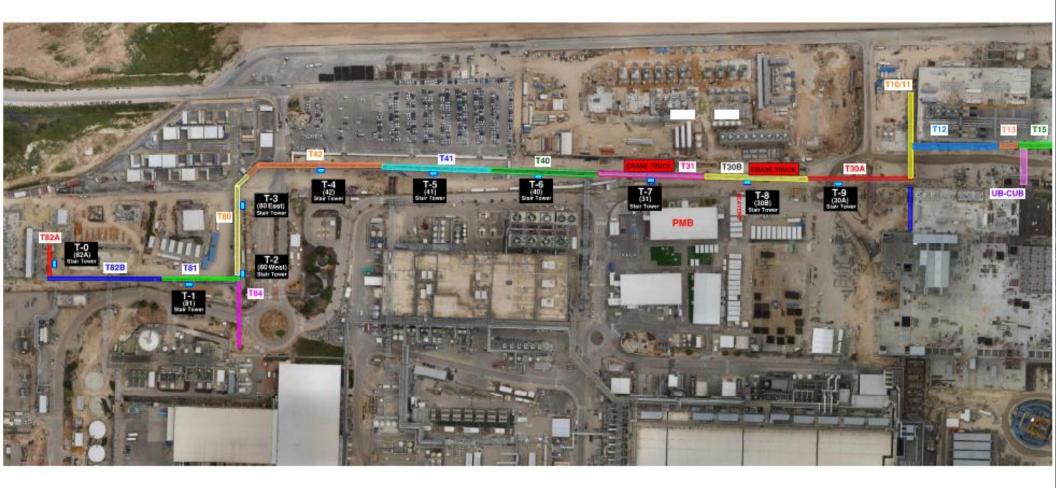

## WJG UTILITY LEVEL BUILD OUT

ES-06-ES-G : ES-10A - GROUND LEVEL (248)

Site Logistics North Gate B