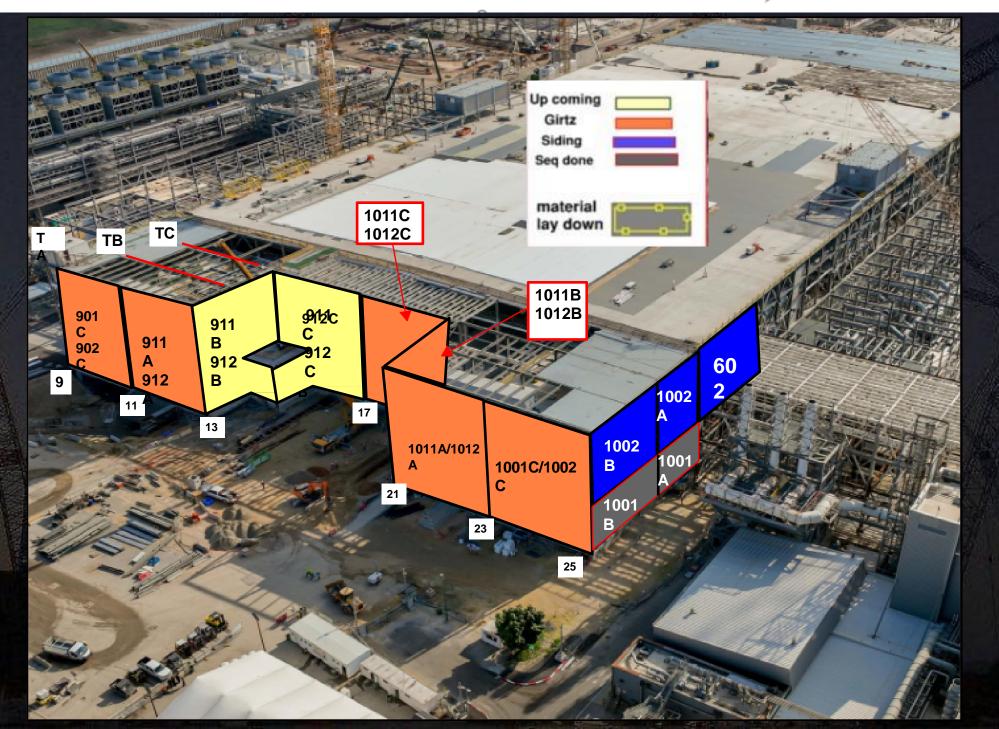

#### **General Topics:**

• Vehicle passes- pick up your passes from Safety trailer #12 by end of day Thursday

























<u>Belfor</u> Need to be DONE at BCC room











#### SUT 38.1 LEVEL







SUT 38.2 LEVEL







**CRC** Plan



### SUBFAB BUILDOUT MOD 1



### SUBFAB BUILDOUT MOD 2

































## PSSS.1









# WJG 01J, 02J LIFT 2 & 3

MAH Scattold -Green Tag



PLANKING REMOVAL & BEAM INSTALL Carmel Bidud & W&W

SITEWORK

-

SITEWORK

MAH Scatfold -Yellow Tag





### WJG 03J, 04J, 05J LIFT 2 & 3







## WJG UTILITY LEVEL BUILD OUT







ES-06-ES-G : ES-10A - GROUND LEVEL (248)











































Site Logistics North Gate B







#### Site Logistics Traffic Plan







## Daily Coordination Meeting Site Logistics

North







# Daily Coordination Meeting Site Logistics







Municipality Directional Boring Sanitary Line (29-Jul to 1-Aug)

**Site Logistics** SW Parking Sanitary





# Daily Coordination Meeting WATER BOTTLE FILLING & PERSONNEL COOLING STATIONS





# **Decommissioning Rigging**

- We are noticing an increase in rigging that