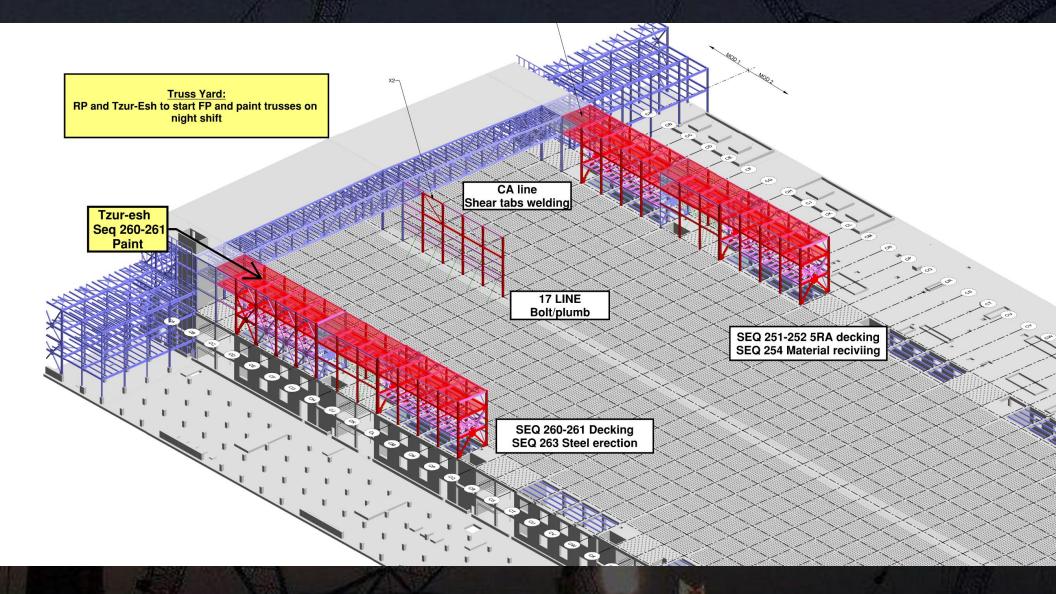

# WJG 01J, 02J LIFT 2 & 3

MAH Scattold -Green Tag

PLANKING REMOVAL & BEAM INSTALL Carmel Bidud & W&W

SITEWORK

-

SITEWORK

MAH Scatfold -Yellow Tag

### WJG 03J, 04J, 05J LIFT 2 & 3