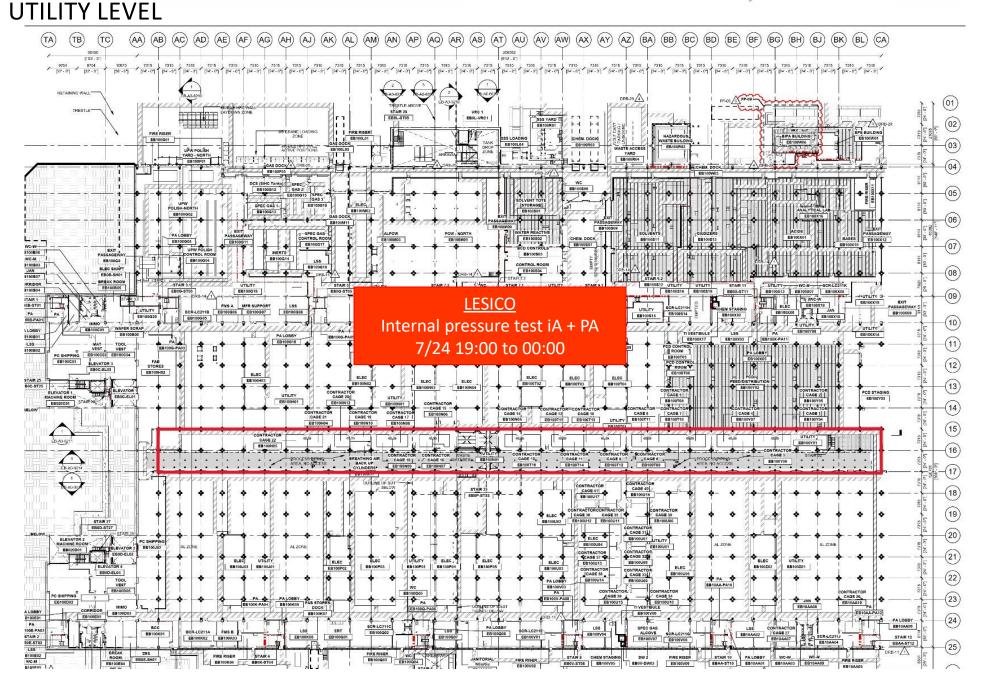

## WJG UTILITY LEVEL BUILD OUT

ES-06-ES-G : ES-10A - GROUND LEVEL (248)

Site Logistics North Gate B