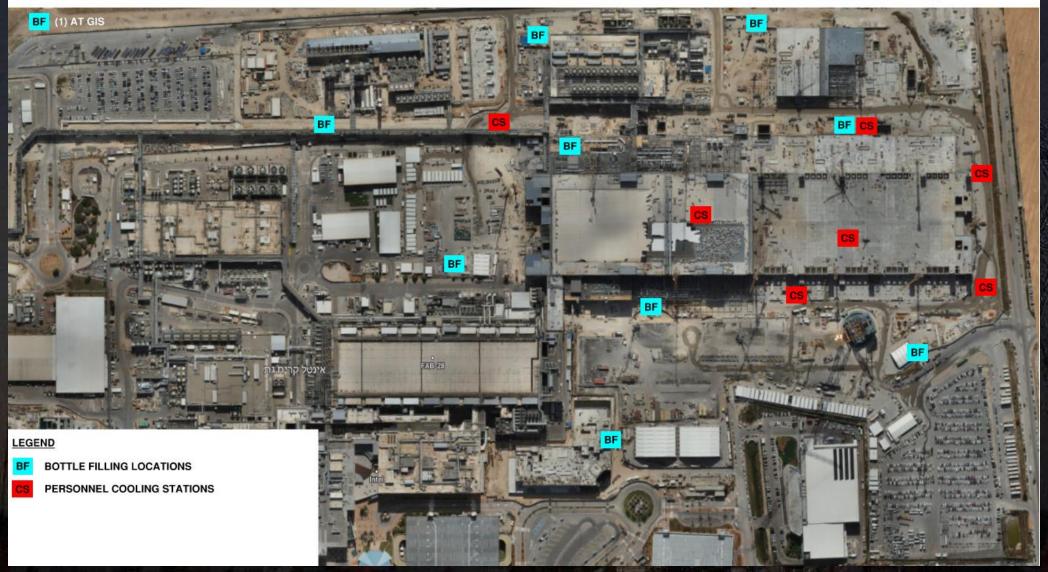

# SUBFAB BUILDOUT MOD 1



### SUBFAB BUILDOUT MOD 2

































## PSSS.1









# WJG 01J, 02J LIFT 2 & 3

MAH Scattold -Green Tag



PLANKING REMOVAL & BEAM INSTALL Carmel Bidud & W&W

SITEWORK

-

SITEWORK

MAH Scatfold -Yellow Tag





### WJG 03J, 04J, 05J LIFT 2 & 3







## WJG UTILITY LEVEL BUILD OUT







ES-06-ES-G : ES-10A - GROUND LEVEL (248)











































Site Logistics North Gate B







#### Site Logistics Traffic Plan







## Daily Coordination Meeting Site Logistics

North







# Daily Coordination Meeting Site Logistics







Municipality Directional Boring Sanitary Line (29-Jul to 1-Aug)

**Site Logistics** SW Parking Sanitary





# Daily Coordination Meeting WATER BOTTLE FILLING & PERSONNEL COOLING STATIONS





# **Decommissioning Rigging**

- We are noticing an increase in rigging that is too worn or damaged to be used being made unusable in the field-THANK YOU.
- Also, make sure that we are using softeners when there is potential for our nylon rigging to be damaged by our hoisting activities (location or load).
- When we are inspecting our rigging before use, if we find that it is not in a suitable condition, we should be rendering it unable to be used by someone else.
- Please ensure we are continuing to do this. However, if we do decommission rigging, please send a quick notice to the HCC foremen team to ensure that we are keeping our MOL logs up to date.



# Heat Index- July 22<sup>nd</sup>

|                         |     | temperature (°F)                              |