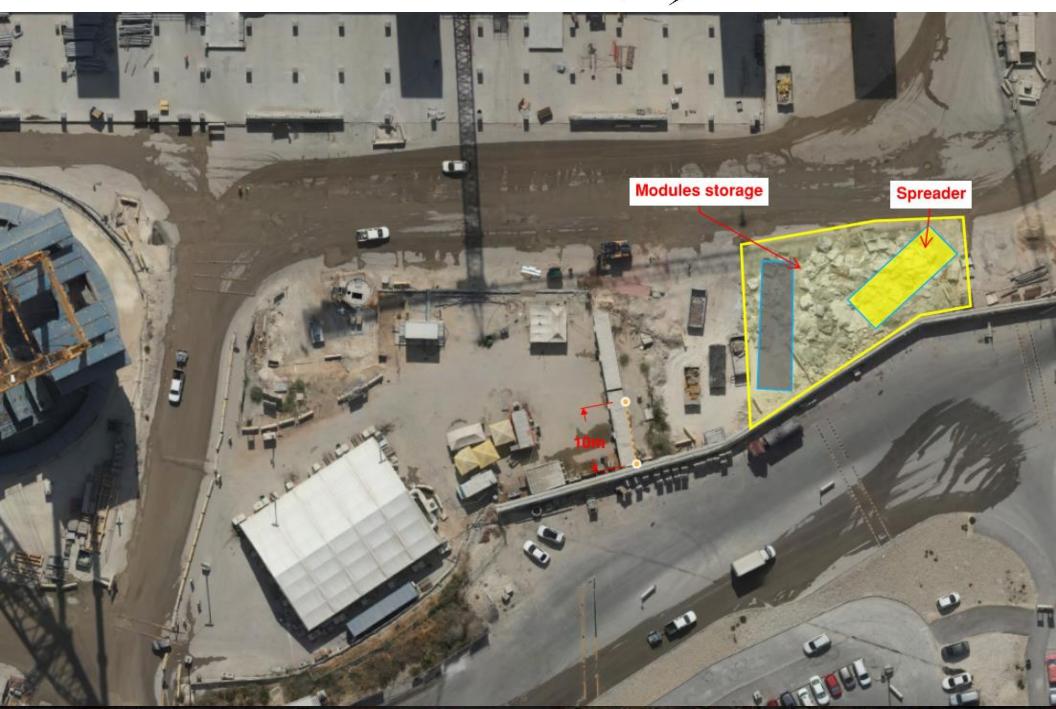

## WJG UTILITY LEVEL BUILD OUT

ES-06-ES-G : ES-10A - GROUND LEVEL (248)

Site Logistics North Gate B