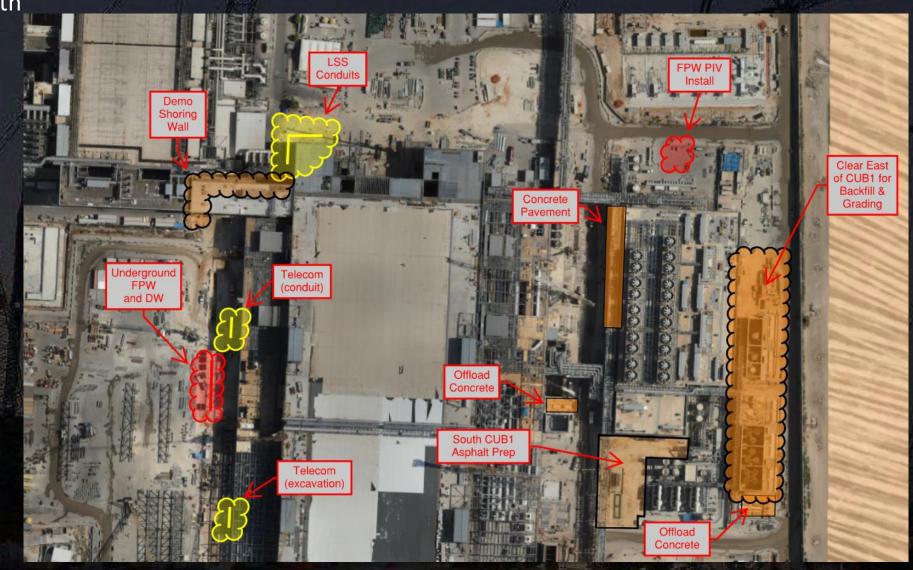

## Daily Coordination Meeting Site Logistics

North

# Daily Coordination Meeting Site Logistics

Municipality Directional Boring Sanitary Line (29-Jul to 1-Aug)

**Site Logistics** SW Parking Sanitary