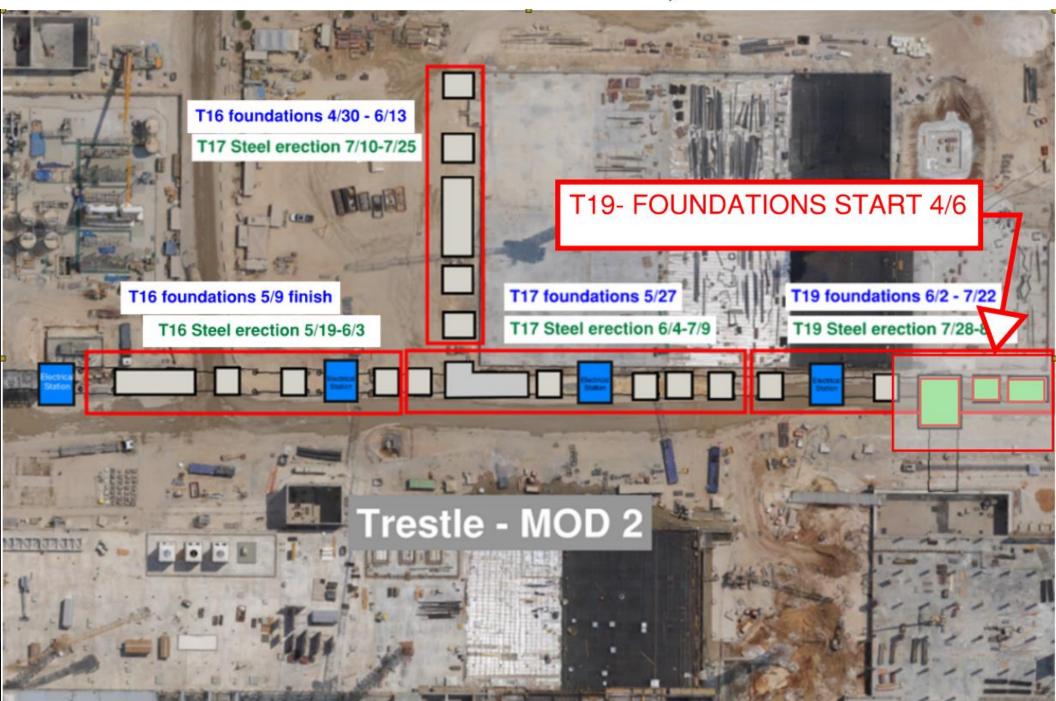

#### **General Topics:**

• Vehicle passes- pick up your passes from Safety trailer #12 by end of day Thursday

























<u>Belfor</u> Need to be DONE at BCC room











#### SUT 38.1 LEVEL







SUT 38.2 LEVEL







**CRC** Plan



### SUBFAB BUILDOUT MOD 1



### SUBFAB BUILDOUT MOD 2

































## PSSS.1









# WJG 01J, 02J LIFT 2 & 3

MAH Scattold -Green Tag



PLANKING REMOVAL & BEAM INSTALL Carmel Bidud & W&W

SITEWORK

-

SITEWORK

MAH Scatfold -Yellow Tag





### WJG 03J, 04J, 05J LIFT 2 & 3







## WJG UTILITY LEVEL BUILD OUT







ES-06-ES-G : ES-10A - GROUND LEVEL (248)











































Site Logistics North Gate B







#### Site Logistics Traffic Plan







## Daily Coordination Meeting Site Logistics

North







# Daily Coordination Meeting Site Logistics







Municipality Directional Boring Sanitary Line (29-Jul to 1-Aug)

**Site Logistics** SW Parking Sanitary





# Daily Coordination Meeting WATER BOTTLE FILLING & PERSONNEL COOLING STATIONS





# **Decommissioning Rigging**

- We are noticing an increase in rigging that is too worn or damaged to be used being made unusable in the field-THANK YOU.
- Also, make sure that we are using softeners when there is potential for our nylon rigging to be damaged by our hoisting activities (location or load).
- When we are inspecting our rigging before use, if we find that it is not in a suitable c