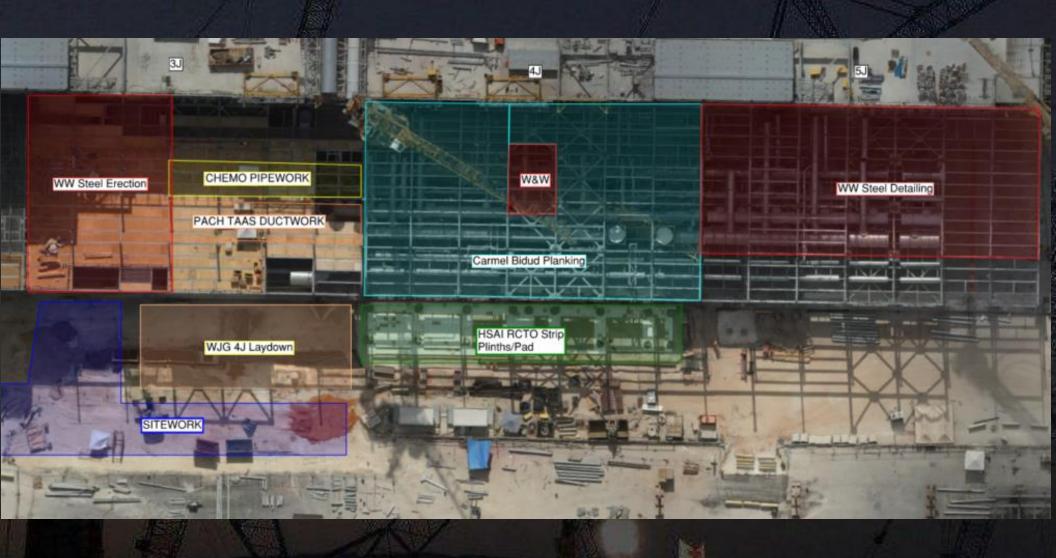

# WJG 01J, 02J LIFT 2 & 3

MAH Scattold -Green Tag

PLANKING REMOVAL & BEAM INSTALL Carmel Bidud & W&W

SITEWORK

-

SITEWORK

MAH Scatfold -Yellow Tag

### WJG 03J, 04J, 05J LIFT 2 & 3