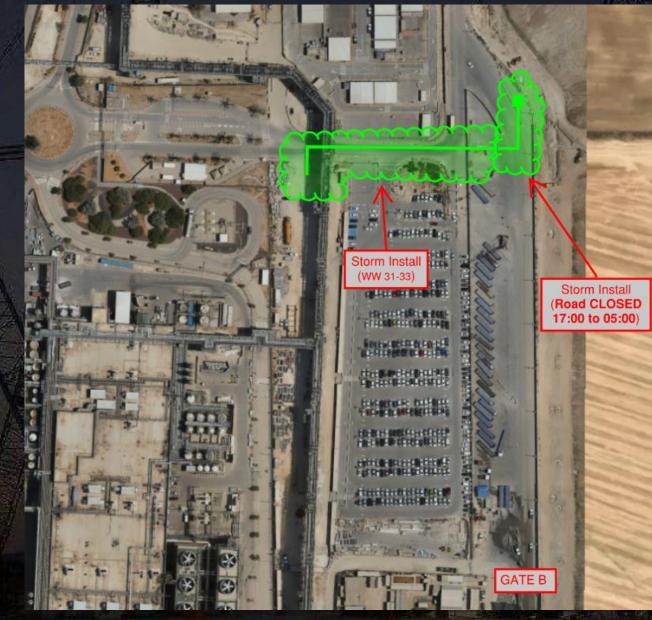

## WJG UTILITY LEVEL BUILD OUT

ES-06-ES-G : ES-10A - GROUND LEVEL (248)

Site Logistics North Gate B