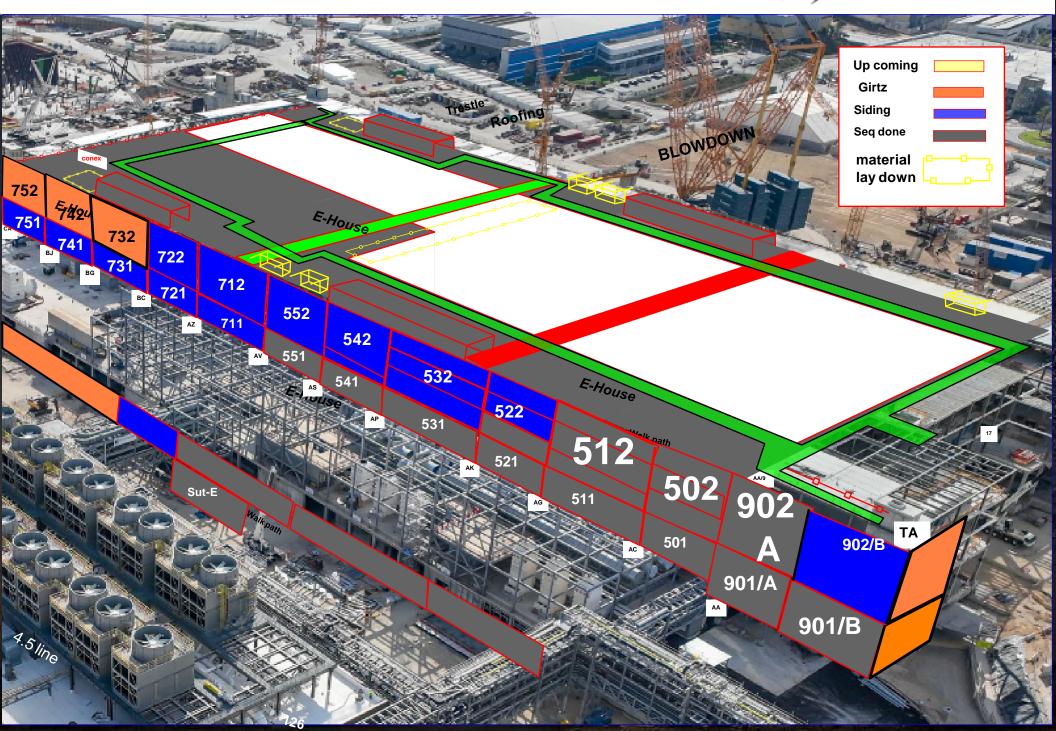

## WJG UTILITY LEVEL BUILD OUT

ES-06-ES-G : ES-10A - GROUND LEVEL (248)

Site Logistics North Gate B