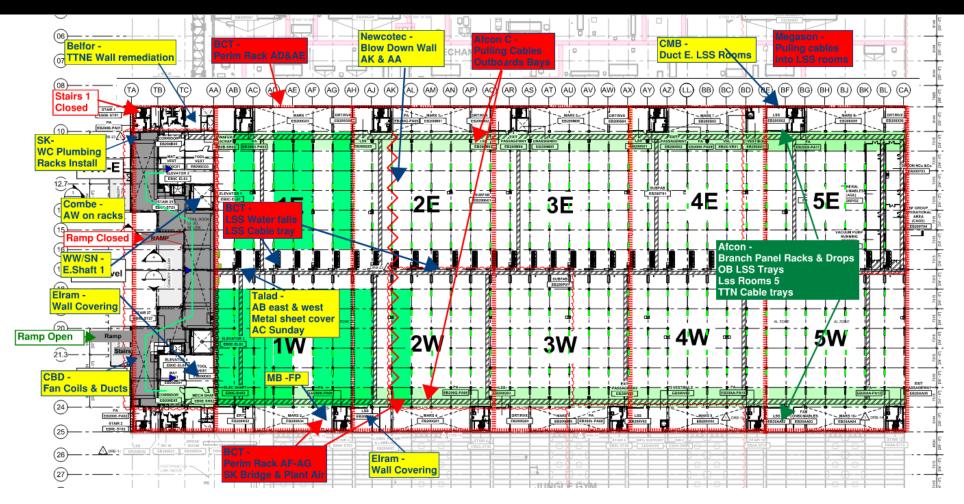

## WJG UTILITY LEVEL BUILD OUT

ES-06-ES-G : ES-10A - GROUND LEVEL (248)

Site Logistics North Gate B