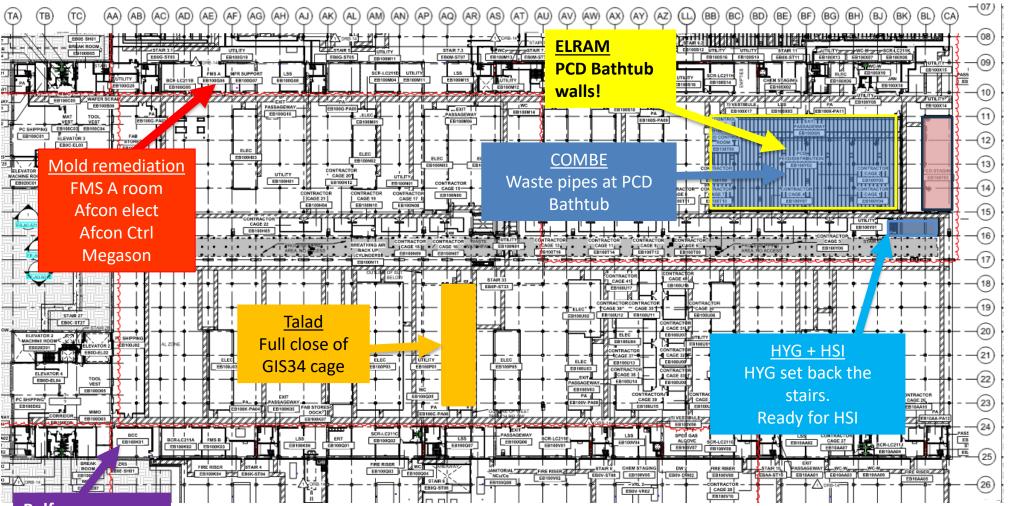

#### **General Topics:**

• Vehicle passes- pick up your passes from Safety trailer #12 by end of day Thursday

























<u>Belfor</u> Need to be DONE at BCC room











#### SUT 38.1 LEVEL







SUT 38.2 LEVEL







**CRC** Plan



### SUBFAB BUILDOUT MOD 1



### SUBFAB BUILDOUT MOD 2

































## PSSS.1









# WJG 01J, 02J LIFT 2 & 3

MAH Scattold -Green Tag



PLANKING REMOVAL & BEAM INSTALL Carmel Bidud & W&W

SITEWORK

-

SITEWORK

MAH Scatfold -Yellow Tag





### WJG 03J, 04J, 05J LIFT 2 & 3







## WJG UTILITY LEVEL BUILD OUT







ES-06-ES-G : ES-10A - GROUND LEVEL (248)











































Site Logistics North Gate B







#### Site Logistics Traffic Plan







## Daily Coordination Meeting Site Logistics

North







# Daily Coordination Meeting Site Logistics







Municipality Directional Boring Sanitary Line (29-Jul to 1-Aug)

**