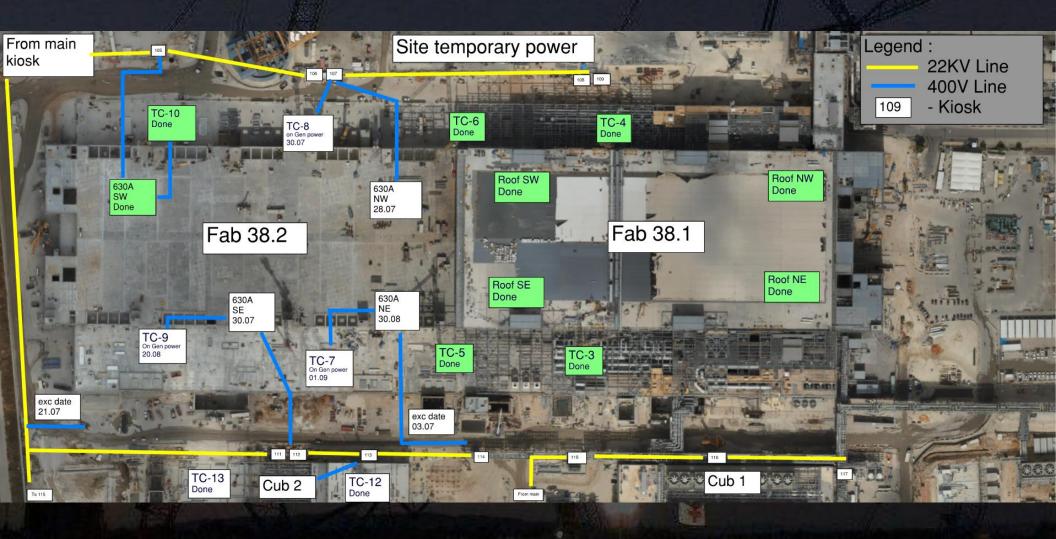

#### **General Topics:**

• Vehicle passes- pick up your passes from Safety trailer #12 by end of day Thursday

























<u>Belfor</u> Need to be DONE at BCC room











#### SUT 38.1 LEVEL







SUT 38.2 LEVEL







**CRC** Plan



### SUBFAB BUILDOUT MOD 1



### SUBFAB BUILDOUT MOD 2

































## PSSS.1









# WJG 01J, 02J LIFT 2 & 3

MAH Scattold -Green Tag



PLANKING REMOVAL & BEAM INSTALL Carmel Bidud & W&W

SITEWORK

-

SITEWORK

MAH Scatfold -Yellow Tag





### WJG 03J, 04J, 05J LIFT 2 & 3







## WJG UTILITY LEVEL BUILD OUT







ES-06-ES-G : ES-10A - GROUND LEVEL (248)











































Site Logistics North Gate B







#### Site Logistics Traffic Plan







## Daily Coordination Meeting Site Logistics

North







# Daily Coordination Meeting Site Logistics







Municipality Directional Boring Sanitary Line (29-Jul to 1-Aug)

**Site Logistics** SW Parking Sanitary





# Daily Coordination Meeting WATER BOTTLE FILLING & PERSONNEL COOLING STATIONS





# **Decommissioning Rigging**

- We are noticing an increase in rigging that is too worn or damaged to be used being made unusable in the field-THANK YOU.
- Also, make sure that we are using softeners when there is potential for our nylon rigging to be damaged by our hoisting activities (location or load).
- When we are inspecting our rigging before use, if we find that it is not in a suitable condition, we shoul