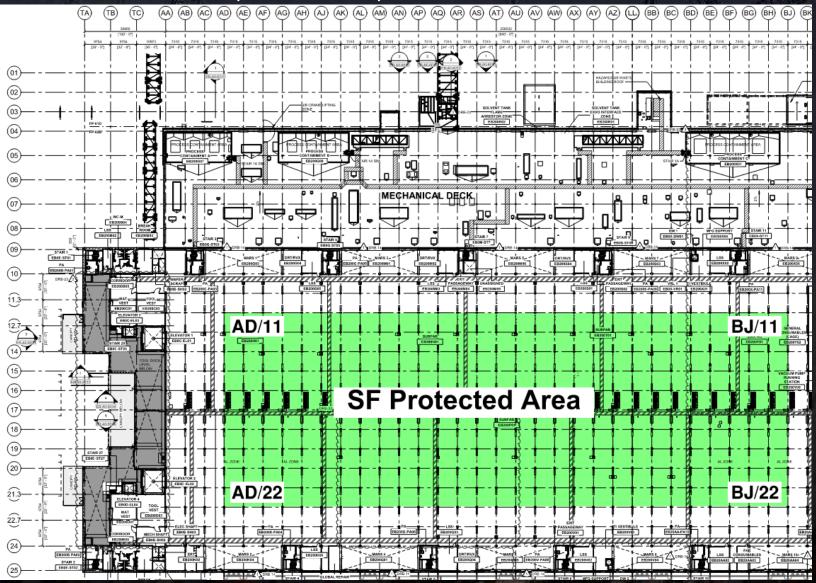

### Site Logistics - Protected Areas (Subfab Level)

### Site Logistics Protected Areas