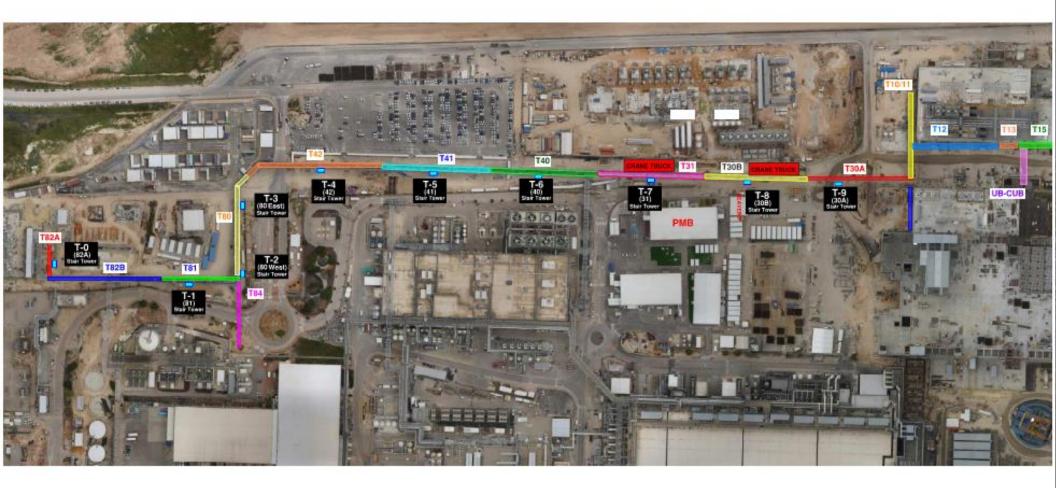

### **Daily Coordination Meeting**

**General Topics:** 

- Recent working at heights incidents
- o Tool tethers
  - 0 F5
- Power in Fab this week 33kv
- Buggy stickers (see QR code)

HOFFMAN CONSTRUCTION COMPANY UTILITY LEVEL MOD2