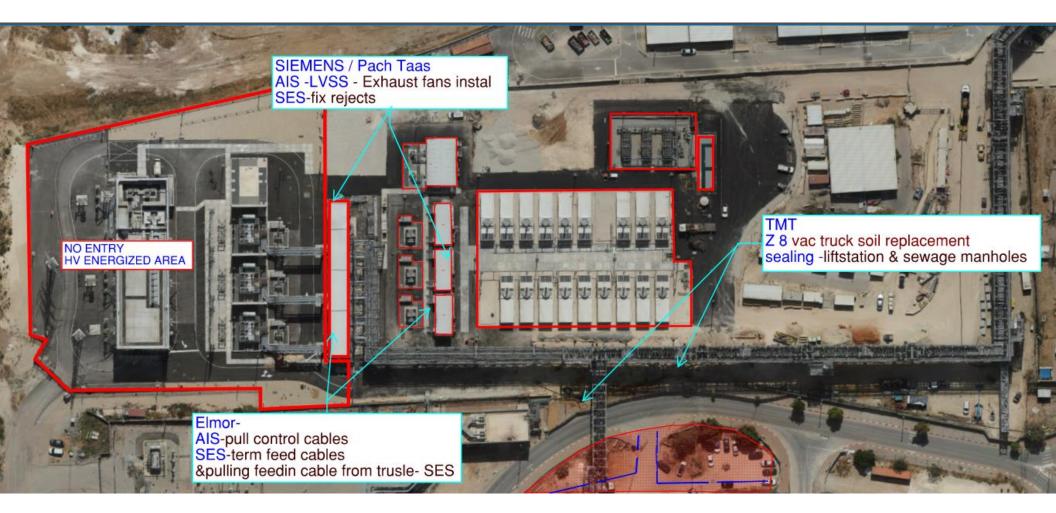

# Daily Coordination Meeting







### **Daily Coordination Meeting**

**General Topics:** 

- Recent working at heights incidents
- o Tool tethers
  - 0 F5
- Power in Fab this week 33kv
- Buggy stickers (see QR code)



HOFFMAN CONSTRUCTION COMPANY UTILITY LEVEL MOD2





















#### SUT 38.1 LEVEL







SUT 38.2 LEVEL



#### SUBFAB BUILDOUT MOD 1



#### SUBFAB BUILDOUT MOD 2































### PSSS.1









# WJG 01J, 02J LIFT 2 & 3







### WJG 03J, 04J, 05J LIFT 2 & 3







### WJG UTILITY LEVEL BUILD OUT



















CUB 1



















山甘





# **Daily Coordination Meeting**

Site Logistics North Gate B







# **Daily Coordination Meeting**

#### Site Logistics Traffic Plan







# Daily Coordination Meeting Site Logistics







#### Daily Coordination Meeting Site Logistics South







Site Logistics - Protected Areas (SUT Level)







### Daily Coordination Meeting Site Logistics - Protected Areas (Utility Level)







### Site Logistics - Protected Areas (Subfab Level)







### Site Logistics Protected Areas







# Daily Coordination Meeting WATER BOTTLE FILLING & PERSONNEL COOLING STATIONS



# **Job Services**

Work Week 32

Bottle water stations

Mamads use











### Commissioning

### <u>WW31</u>

TCC Predicted: 247 (26 past due) TCC Completed: **111** Delta: **-136** (-162 total)

C