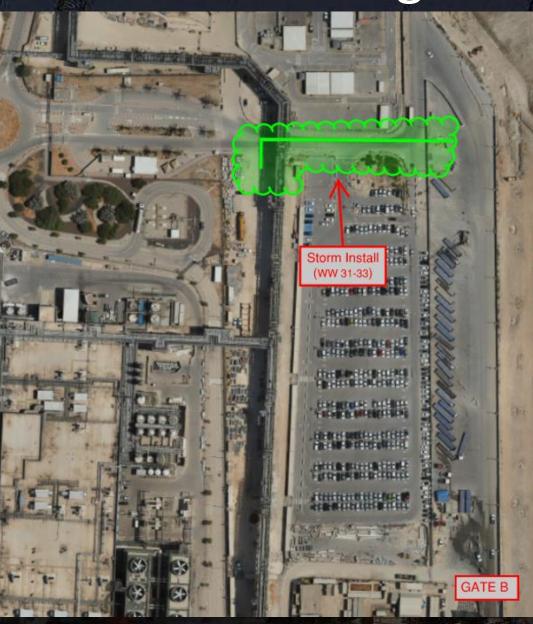

# Daily Coordination Meeting







### **Daily Coordination Meeting**

**General Topics:** 

- Recent working at heights incidents
- o Tool tethers
  - 0 F5
- Power in Fab this week 33kv
- Buggy stickers (see QR code)



HOFFMAN CONSTRUCTION COMPANY UTILITY LEVEL MOD2





















#### SUT 38.1 LEVEL







SUT 38.2 LEVEL



#### SUBFAB BUILDOUT MOD 1



#### SUBFAB BUILDOUT MOD 2































### PSSS.1









# WJG 01J, 02J LIFT 2 & 3







### WJG 03J, 04J, 05J LIFT 2 & 3







### WJG UTILITY LEVEL BUILD OUT



















CUB 1



















山甘





# **Daily Coordination Meeting**

Site Logistics North Gate B







# **Daily Coordination Meeting**

#### Site Logistics Traffic Plan







# Daily Coordination Meeting Site Logistics







#### Daily Coordination Meeting Site Logistics South







Site Logistics - Protected Areas (SUT Level)







### Daily Coordination Meeting Site Logistics - Protected Areas (Utility Level)







### Site Logistics - Protected Areas (Subfab Level)







### Site Logistics Protected Areas







# Daily Coordination Meeting WATER BOTTLE FILLING & PERSONNEL COOLING STATIONS



# **Job Services**

Work Week 32

Bottle water stations

Mamads use











### Commissioning

### <u>WW31</u>

TCC Predicted: 247 (26 past due) TCC Completed: **111** Delta: **-136** (-162 total)

CCC Predicted: **33** (9 past due) CCC Completed: **40** Delta: **+7** (-2 total)

GT