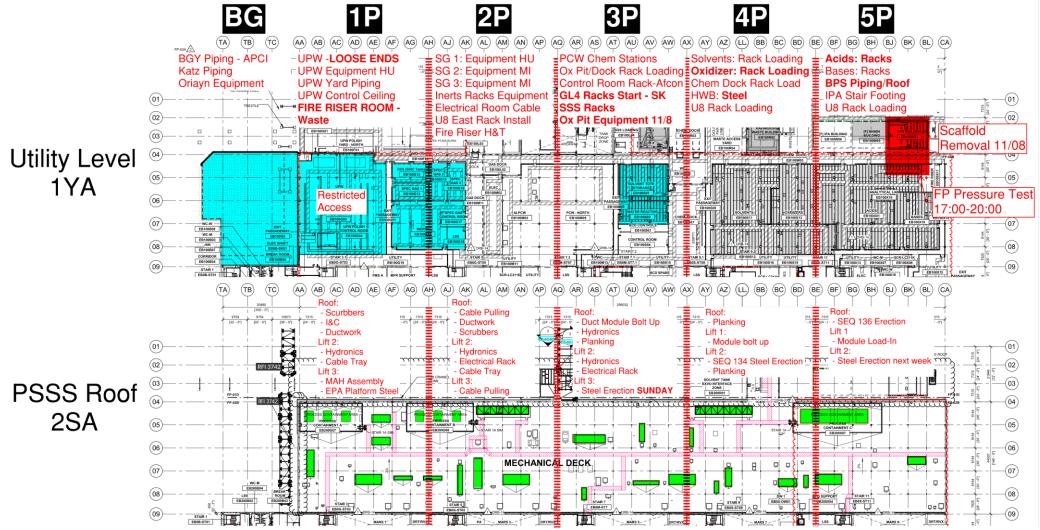

# Daily Coordination Meeting







### **Daily Coordination Meeting**

**General Topics:** 

- Recent working at heights incidents
- o Tool tethers
  - 0 F5
- Power in Fab this week 33kv
- Buggy stickers (see QR code)



HOFFMAN CONSTRUCTION COMPANY UTILITY LEVEL MOD2





















#### SUT 38.1 LEVEL







SUT 38.2 LEVEL



#### SUBFAB BUILDOUT MOD 1



#### SUBFAB BUILDOUT MOD 2































### PSSS.1









# WJG 01J, 02J LIFT 2 & 3







### WJG 03J, 04J, 05J LIFT 2 & 3







### WJG UTILITY LEVEL BUILD OUT



















CUB 1



















山甘





# **Daily Coordination Meeting**

Site Logistics North Gate B







# **Daily Coordination Meeting**

#### Site Logistics Traffic Plan







# Daily Coordination Meeting Site Logistics







#### Daily Coordination Meeting Site Logistics South







Site Logistics - Protected Areas (SUT Level)







### Daily Coordination Meeting Site Logistics - Protected Areas (Utility Level)







### Site Logistics - Protected Areas (Subfab Level)







### Site Logistics Protected Areas







# Daily Coordination Meeting WATER BOTTLE FILLING & PERSONNEL COOLING STATIONS



# **Job Services**

Work Week 32

Bottle water stations

Ma