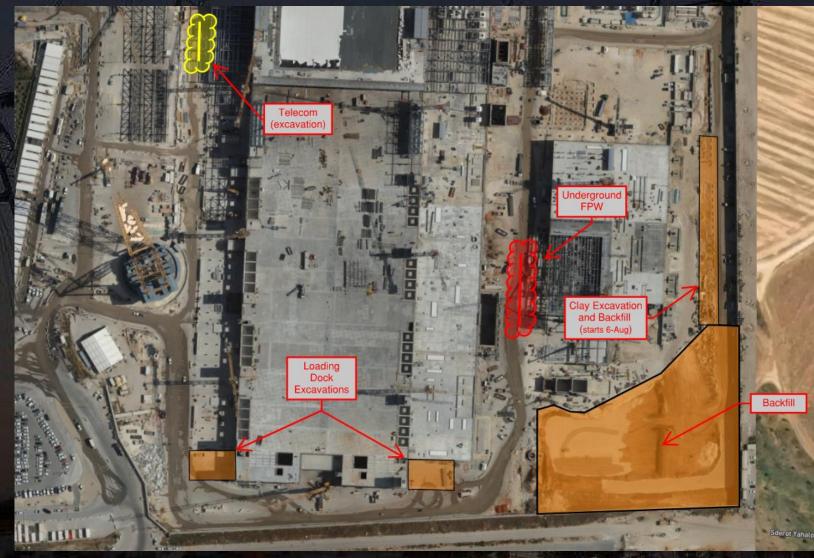

oordination Meeting**

**General Topics:** 

- Recent working at heights incidents
- o Tool tethers
  - 0 F5
- Power in Fab this week 33kv
- Buggy stickers (see QR code)



HOFFMAN CONSTRUCTION COMPANY UTILITY LEVEL MOD2





















#### SUT 38.1 LEVEL







SUT 38.2 LEVEL



#### SUBFAB BUILDOUT MOD 1



#### SUBFAB BUILDOUT MOD 2































### PSSS.1









# WJG 01J, 02J LIFT 2 & 3







### WJG 03J, 04J, 05J LIFT 2 & 3







### WJG UTILITY LEVEL BUILD OUT



















CUB 1



















山甘





# **Daily Coordination Meeting**

Site Logistics North Gate B







# **Daily Coordination Meeting**

#### Site Logistics Traffic Plan







# Daily Coordination Meeting Site Logistics







#### Daily Coordination Meeting Site Logistics South







Site Logistics - Protected Areas (SUT Level)







### Daily Coordination Meeting Site Logistics - Protected Areas (Utility Level)







### Site Logistics - Protected Areas (Subfab Level)







### Site Logistics Protected Areas







# Daily Coordination Meeting WATER BOTTLE FILLING & PERSONNEL COOLING STATIONS



# **Job Services**

Work Week 32

Bottle water stations

Mamads use











### Commissioning

### <u>WW31</u>

TCC Predicted: 247 (26 past due) TCC Completed: **111** Delta: **-136** (-162 total)

CCC Predicted: **33** (9 past due) CCC Completed: **40** Delta: **+7** (-2 total)

GT Predicted: **50** (12 past due) GT Completed: **35** Delta: **-15** (-27 total)





# See Something, Say Something, Do Something

 All leaders on this project are responsible for commu