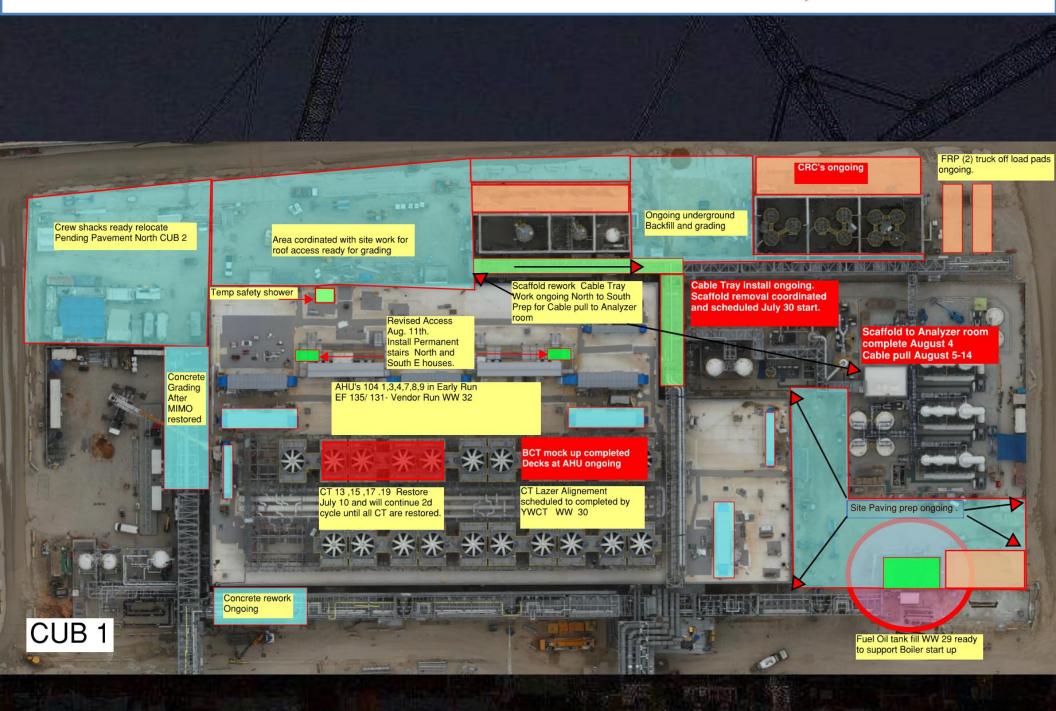

# Daily Coordination Meeting







### **Daily Coordination Meeting**

**General Topics:** 

- Recent working at heights incidents
- o Tool tethers
  - 0 F5
- Power in Fab this week 33kv
- Buggy stickers (see QR code)



HOFFMAN CONSTRUCTION COMPANY UTILITY LEVEL MOD2





















#### SUT 38.1 LEVEL







SUT 38.2 LEVEL



#### SUBFAB BUILDOUT MOD 1



#### SUBFAB BUILDOUT MOD 2































### PSSS.1









# WJG 01J, 02J LIFT 2 & 3







### WJG 03J, 04J, 05J LIFT 2 & 3







### WJG UTILITY LEVEL BUILD OUT



















CUB 1



















山甘





# **Daily Coordination Meeting**

Site Logistics North Gate B







# **Daily Coordination Meeting**

#### Site Logistics Traffic Plan







# Daily Coordination Meeting Site Logistics







#### Daily Coordination Meeting Site Logistics South







Site Logistics - Protected Areas (SUT Level)







### Daily Coordination Meeting Site Logistics - Protected Areas (Utility Level)







### Site Logistics - Protected Areas (Subfab Level)







### Site Logistics Protected Areas







# Daily Coordination Meeting WATER BOTTLE FILLING & PERSONNEL COOLING STATIONS



# **Job Services**

Work Week 32

Bottle water stations

Mamads use











### Commissioning

### <u>WW31</u>

TCC Predicted: 247 (26 past due) TCC Completed: **111** Delta: **-