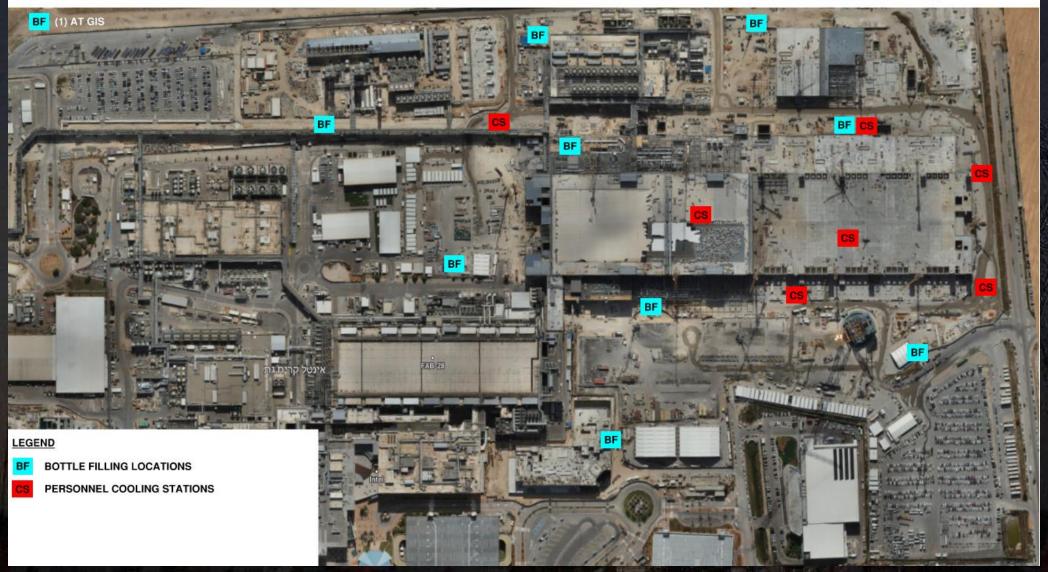

# Daily Coordination Meeting WATER BOTTLE FILLING & PERSONNEL COOLING STATIONS

# **Job Services**

Work Week 32

Bottle water stations

Mamads use