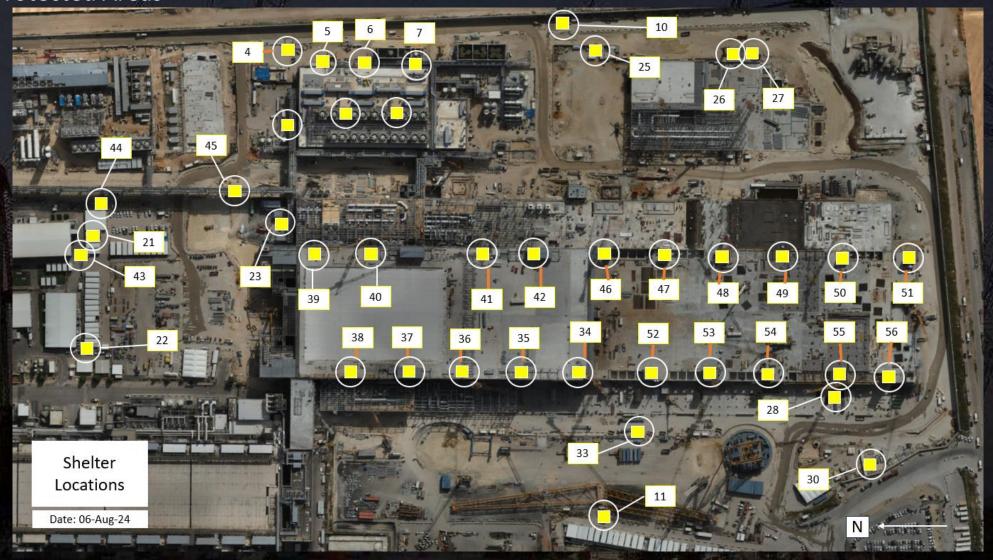

#### SUT 38.1 LEVEL







SUT 38.2 LEVEL



#### SUBFAB BUILDOUT MOD 1



#### SUBFAB BUILDOUT MOD 2































### PSSS.1









# WJG 01J, 02J LIFT 2 & 3







### WJG 03J, 04J, 05J LIFT 2 & 3







### WJG UTILITY LEVEL BUILD OUT



















CUB 1



















山甘





# **Daily Coordination Meeting**

Site Logistics North Gate B







# **Daily Coordination Meeting**

#### Site Logistics Traffic Plan







# Daily Coordination Meeting Site Logistics







#### Daily Coordination Meeting Site Logistics South







Site Logistics - Protected Areas (SUT Level)







### Daily Coordination Meeting Site Logistics - Protected Areas (Utility Level)







### Site Logistics - Protected Areas (Subfab Level)







### Site Logistics Protected Areas







# Daily Coordination Meeting WATER BOTTLE FILLING & PERSONNEL COOLING STATIONS



# **Job Services**

Work Week 32

Bottle water stations

Mamads use











### Commissioning

### <u>WW31</u>

TCC Predicted: 247 (26 past due) TCC Completed: **111** Delta: **-136** (-162 total)

CCC Predicted: **33** (9 past due) CCC Completed: **40** Delta: **+7** (-2 total)

GT Predicted: **50** (12 past due) GT Completed: **35** Delta: **-15** (-27 total)





# See Something, Say Something, Do Something

 All leaders on this project are responsible for communicating, escalating, and stopping unsafe acts.



- If you see a worker without their PPE on, regardless of what company they work for- say something!
- If you see a tripping hazard that you can safely move- do something!
- If you see a co