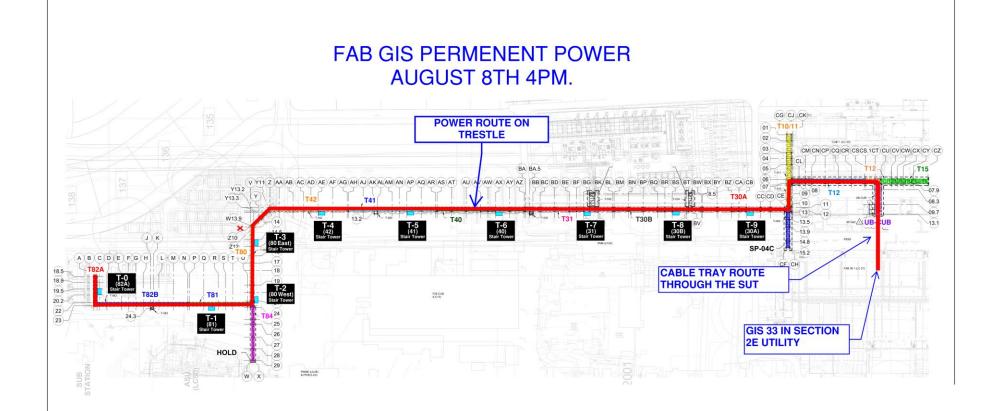

### **Daily Coordination Meeting**

**General Topics:** 

- Recent working at heights incidents
- o Tool tethers
  - 0 F5
- Power in Fab this week 33kv
- Buggy stickers (see QR code)

HOFFMAN CONSTRUCTION COMPANY UTILITY LEVEL MOD2