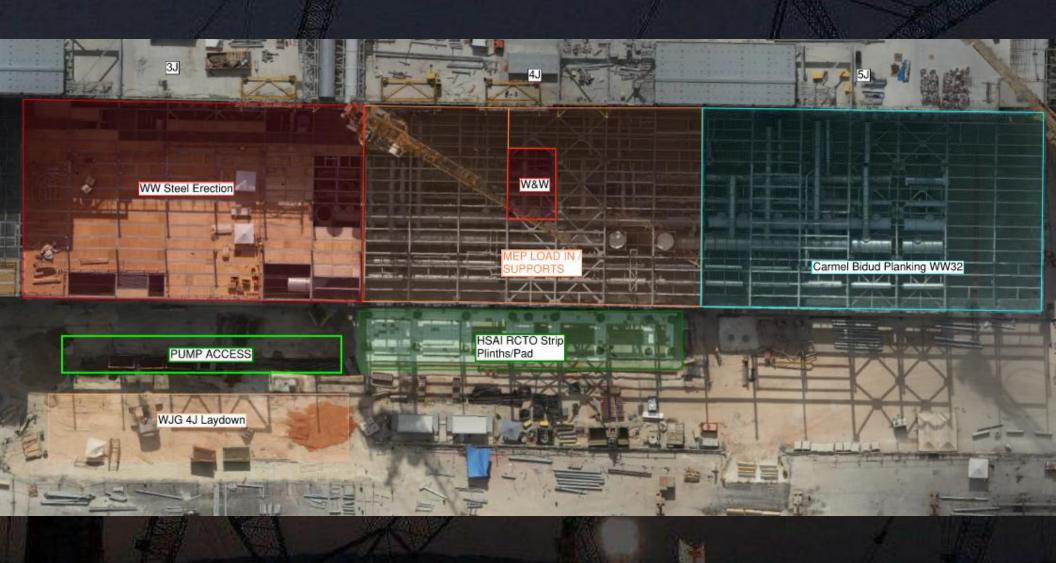

# Daily Coordination Meeting







### **Daily Coordination Meeting**

**General Topics:** 

- Recent working at heights incidents
- o Tool tethers
  - 0 F5
- Power in Fab this week 33kv
- Buggy stickers (see QR code)



HOFFMAN CONSTRUCTION COMPANY UTILITY LEVEL MOD2





















#### SUT 38.1 LEVEL







SUT 38.2 LEVEL



#### SUBFAB BUILDOUT MOD 1



#### SUBFAB BUILDOUT MOD 2































### PSSS.1









# WJG 01J, 02J LIFT 2 & 3







### WJG 03J, 04J, 05J LIFT 2 & 3







### WJG UTILITY LEVEL BUILD OUT



















CUB 1



















山甘





# **Daily Coordination Meeting**

Site Logistics North Gate B







# **Daily Coordination Meeting**

#### Site Logistics Traffic Plan







# Daily Coordination Meeting Site Logistics







#### Daily Coordination Meeting Site Logistics South







Site Logistics - Protected Areas (SUT Level)







### Daily Coordination Meeting Site Logistics - Protected Areas (Utility Level)







### Site Logistics - Protected Areas (Subfab Level)







### Site Logistics Protected Areas







# Daily Coordination Meeting WATER BOTTLE FILLING & PERSONNEL COOLING STATIONS



# **Job Services**

Work Week 32

Bottle water stations

Mamads use











### Commissioning

### <u>WW31</u>

TCC Predicted: 247