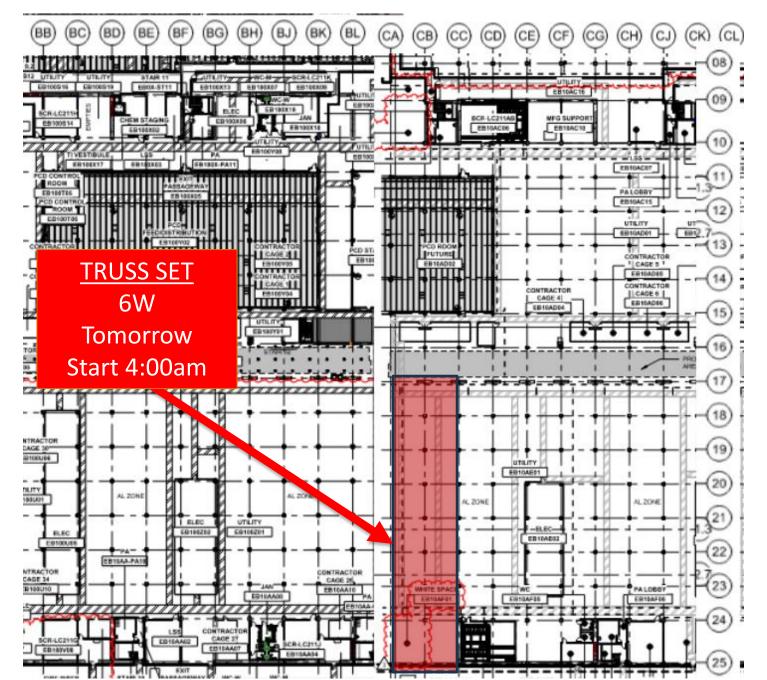

# Daily Coordination Meeting







### **Daily Coordination Meeting**

**General Topics:** 

- Recent working at heights incidents
- o Tool tethers
  - 0 F5
- Power in Fab this week 33kv
- Buggy stickers (see QR code)



HOFFMAN CONSTRUCTION COMPANY UTILITY LEVEL MOD2





















#### SUT 38.1 LEVEL







SUT 38.2 LEVEL



#### SUBFAB BUILDOUT MOD 1



#### SUBFAB BUILDOUT MOD 2































### PSSS.1









# WJG 01J, 02J LIFT 2 & 3







### WJG 03J, 04J, 05J LIFT 2 & 3







### WJG UTILITY LEVEL BUILD OUT



















CUB 1



















山甘





# **Daily Coordination Meeting**

Site Logistics North Gate B







# **Daily Coordination Meeting**

#### Site Logistics Traffic Plan







# Daily Coordination Meeting Site Logistics







#### Daily Coordination Meeting Site Logistics South







Site Logistics - Protected Areas (SUT Level)







### Daily Coordination Meeting Site Logistics - Protected Areas (Utility Level)







### Site Logistics - Protected Areas (Subfab Level)







### Site Logistics P