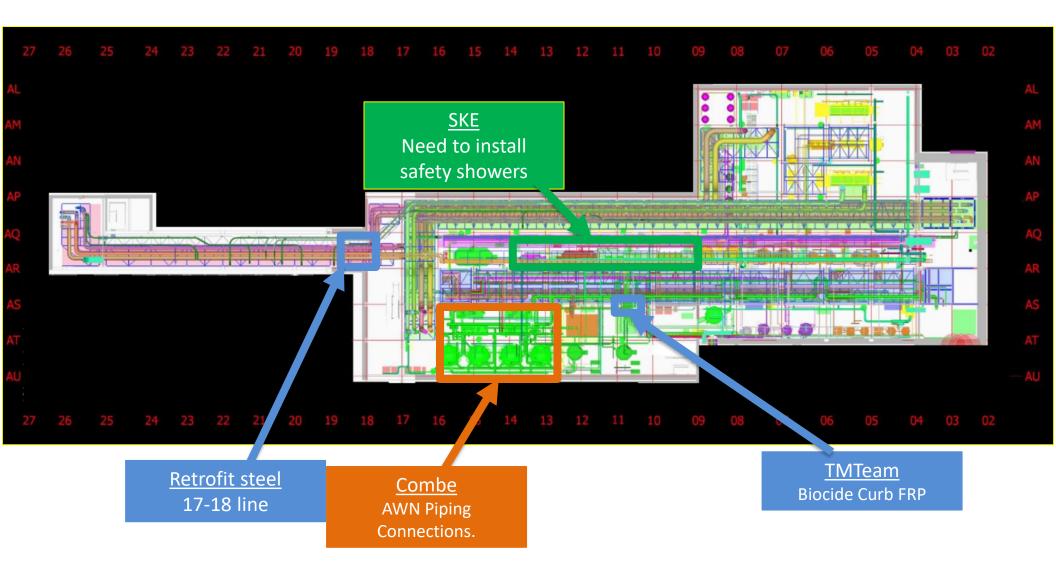

# Daily Coordination Meeting







### **Daily Coordination Meeting**

**General Topics:** 

- Recent working at heights incidents
- o Tool tethers
  - 0 F5
- Power in Fab this week 33kv
- Buggy stickers (see QR code)



HOFFMAN CONSTRUCTION COMPANY UTILITY LEVEL MOD2





















#### SUT 38.1 LEVEL







SUT 38.2 LEVEL



#### SUBFAB BUILDOUT MOD 1



#### SUBFAB BUILDOUT MOD 2































### PSSS.1









# WJG 01J, 02J LIFT 2 & 3







### WJG 03J, 04J, 05J LIFT 2 & 3







### WJG UTILITY LEVEL BUILD OUT



















CUB 1



















山甘





# **Daily Coordination Meeting**

Site Logistics North Gate B







# **Daily Coordination Meeting**

#### Site Logistics Traffic Plan







# Daily Coordination Meeting Site Logistics







#### Daily Coordination Meeting Site Logistics South







Site Logistics - Protected Areas (SUT Level)







### Daily Coordination Meeting Site Logistics - Protected Areas (Utility Level)







### Site Logistics - Protected Areas (Subfab Level)







### Site Logistics Protected Areas







# Daily Coordinat