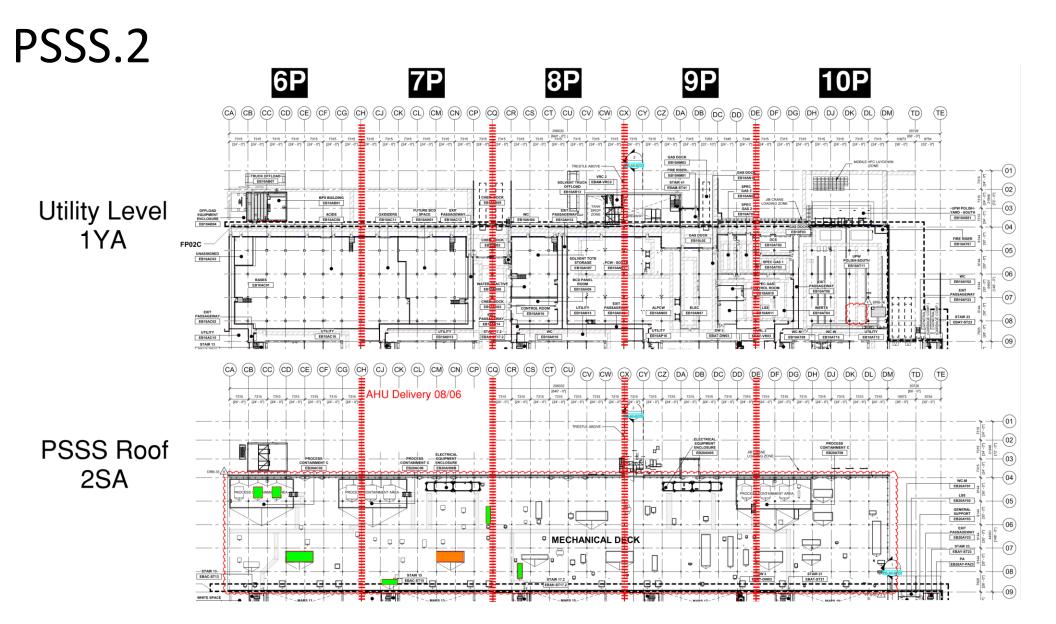

# Daily Coordination Meeting







### **Daily Coordination Meeting**

**General Topics:** 

- Recent working at heights incidents
- o Tool tethers
  - 0 F5
- Power in Fab this week 33kv
- Buggy stickers (see QR code)



HOFFMAN CONSTRUCTION COMPANY UTILITY LEVEL MOD2





















#### SUT 38.1 LEVEL







SUT 38.2 LEVEL



#### SUBFAB BUILDOUT MOD 1



#### SUBFAB BUILDOUT MOD 2































### PSSS.1









# WJG 01J, 02J LIFT 2 & 3







### WJG 03J, 04J, 05J LIFT 2 & 3







### WJG UTILITY LEVEL BUILD OUT



















CUB 1



















山甘





# **Daily Coordination Meeting**

Site Logistics North Gate B







# **Daily Coordination Meeting**

#### Site Logistics Traffic Plan







# Daily Coordination Meeting Site Logistics







#### Daily Coordination Meeting Site Logistics South







Site Logistics - Protected Areas (SUT Level)







### Daily Coordination Meeting Site Logistics - Protected Areas (Utility Level)







### Site Logistics - Protected Areas (Subfab Level)







### Site Logistics Protected Areas







# Daily Coordination Meeting WATER BOTTLE FILLING & PERSONNEL COOLING STATIONS



# **Job Services**

Work Week 32

Bottle water stations

Mama