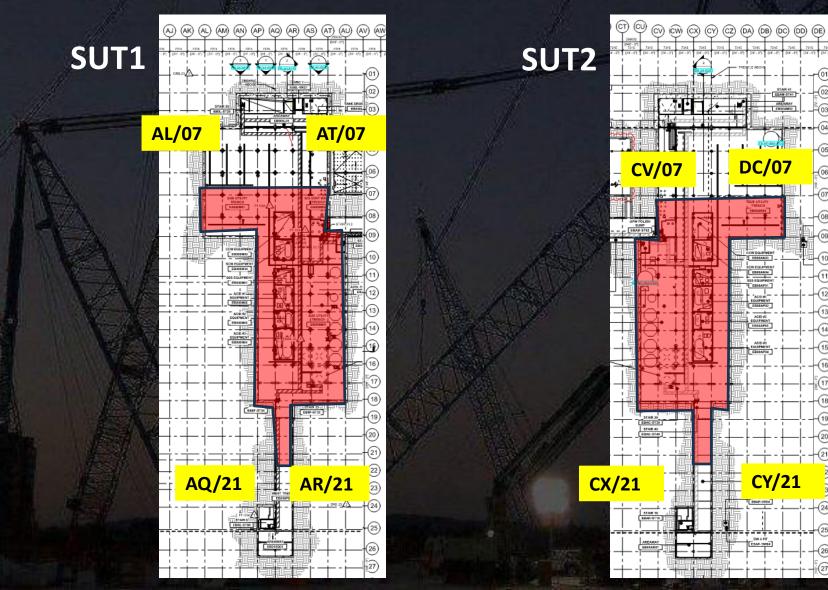

t working at heights incidents
- o Tool tethers
  - 0 F5
- Power in Fab this week 33kv
- Buggy stickers (see QR code)



HOFFMAN CONSTRUCTION COMPANY UTILITY LEVEL MOD2





















#### SUT 38.1 LEVEL







SUT 38.2 LEVEL



#### SUBFAB BUILDOUT MOD 1



#### SUBFAB BUILDOUT MOD 2































### PSSS.1









# WJG 01J, 02J LIFT 2 & 3







### WJG 03J, 04J, 05J LIFT 2 & 3







### WJG UTILITY LEVEL BUILD OUT



















CUB 1



















山甘





# **Daily Coordination Meeting**

Site Logistics North Gate B







# **Daily Coordination Meeting**

#### Site Logistics Traffic Plan







# Daily Coordination Meeting Site Logistics







#### Daily Coordination Meeting Site Logistics South







Site Logistics - Protected Areas (SUT Level)







### Daily Coordination Meeting Site Logistics - Protected Areas (Utility Level)







### Site Logistics - Protected Areas (Subfab Level)







### Site Logistics Protected Areas







# Daily Coordination Meeting WATER BOTTLE FILLING & PERSONNEL COOLING STATIONS



# **Job Services**

Work Week 32

Bottle water stations

Mamads use











### Commissioning

### <u>WW31</u>

TCC Predicted: 247 (26 past due) TCC Completed: **111** Delta: **-136** (-162 total)

CCC Predicted: **33** (9 past due) CCC Completed: **40** Delta: **+7** (-2 total)

GT Predicted: **50** (12 past due) GT Completed: **35** Delta: **-15** (-27 total)





# See Something, Say Something, Do Something

 All leaders on this project are responsible for communicating, escalating, and stopping unsafe acts.



-