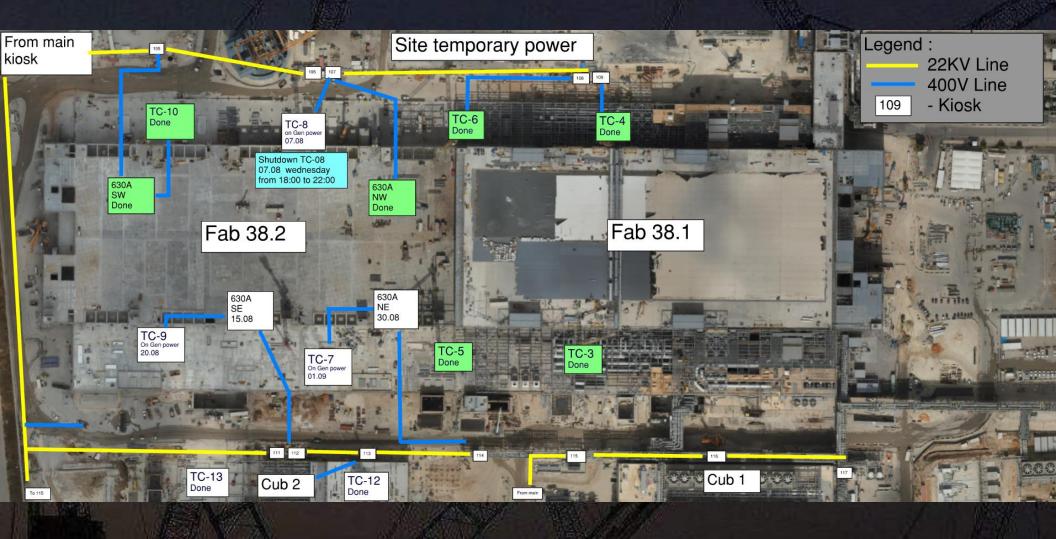

### **Daily Coordination Meeting**

**General Topics:** 

- Recent working at heights incidents
- o Tool tethers
  - 0 F5
- Power in Fab this week 33kv
- Buggy stickers (see QR code)

HOFFMAN CONSTRUCTION COMPANY UTILITY LEVEL MOD2

#### SUT 38.1 LEVEL

SUT 38.2 LEVEL