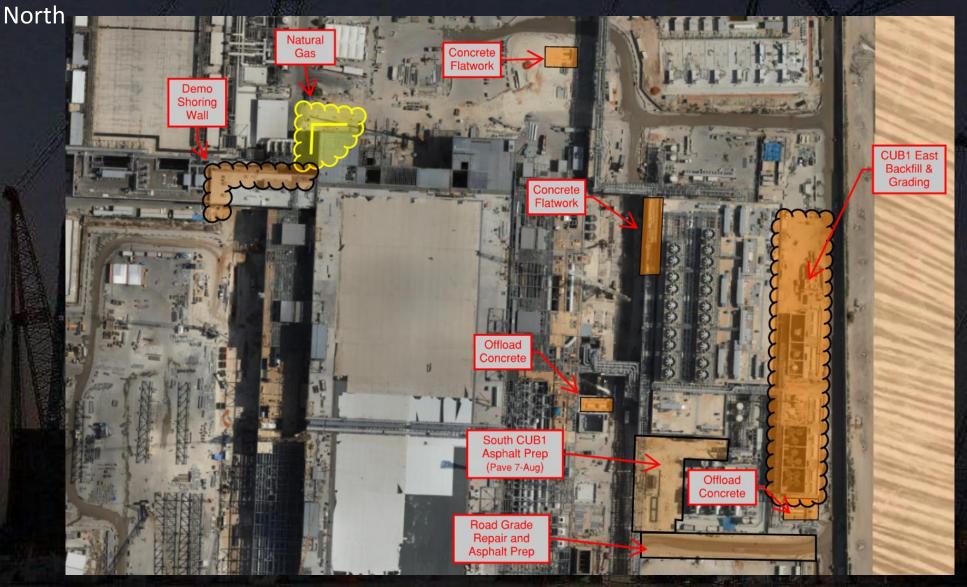

# Daily Coordination Meeting







### **Daily Coordination Meeting**

**General Topics:** 

- Recent working at heights incidents
- o Tool tethers
  - 0 F5
- Power in Fab this week 33kv
- Buggy stickers (see QR code)



HOFFMAN CONSTRUCTION COMPANY UTILITY LEVEL MOD2





















#### SUT 38.1 LEVEL







SUT 38.2 LEVEL



#### SUBFAB BUILDOUT MOD 1



#### SUBFAB BUILDOUT MOD 2































### PSSS.1









# WJG 01J, 02J LIFT 2 & 3







### WJG 03J, 04J, 05J LIFT 2 & 3







### WJG UTILITY LEVEL BUILD OUT



















CUB 1



















山甘





# **Daily Coordination Meeting**

Site Logistics North Gate B







# **Daily Coordination Meeting**

#### Site Logistics Traffic Plan







# Daily Coordination Meeting Site Logistics







#### Daily Coordination Meeting Site Logistics South







Site Logistics - Protected Areas (SUT Level)







### Daily Coordination Meeting Site Logistics - Protected Areas (Utility Level)







### Site Logistics - Protected Areas (Subfab Level)







### Site Logistics Protected Areas







# Daily Coordination Meeting WATER BOTTLE FILLING & PERSONNEL COOLING STATIONS



# **Job Services**

Work Week 32

Bottle water stations

Mamads use











### Commissioning

### <u>WW31</u>

TCC Predicted: 247 (26 past due) TCC Completed: **111** Delta: **-136** (-162 total)

CCC Predicted: **33** (9 past due) CCC Completed: **40** Delta: **+7** (-2 total)

GT Predicted: **50** (12 past due) GT Completed: **35** Delta: **-15** (-27 total)





# See Something, Say Something, Do Somet