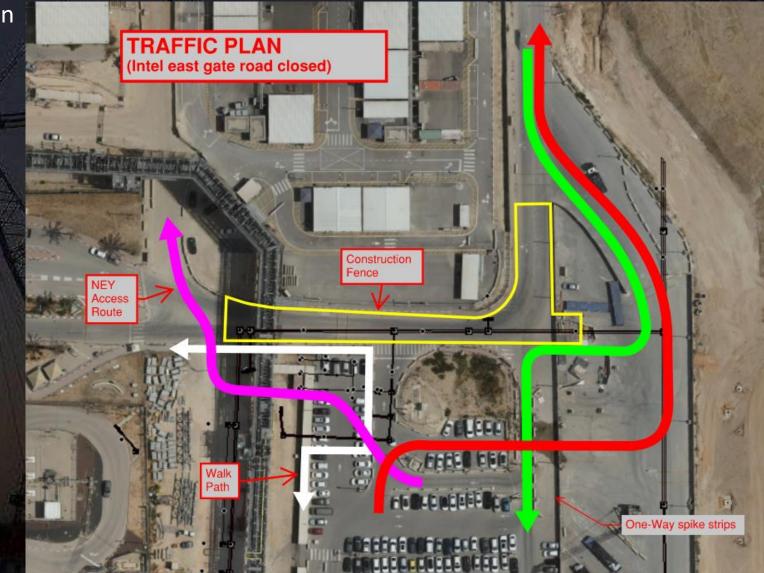

# Daily Coordination Meeting







### **Daily Coordination Meeting**

**General Topics:** 

- Recent working at heights incidents
- o Tool tethers
  - 0 F5
- Power in Fab this week 33kv
- Buggy stickers (see QR code)



HOFFMAN CONSTRUCTION COMPANY UTILITY LEVEL MOD2





















#### SUT 38.1 LEVEL







SUT 38.2 LEVEL



#### SUBFAB BUILDOUT MOD 1



#### SUBFAB BUILDOUT MOD 2































### PSSS.1









# WJG 01J, 02J LIFT 2 & 3







### WJG 03J, 04J, 05J LIFT 2 & 3







### WJG UTILITY LEVEL BUILD OUT



















CUB 1



















山甘





# **Daily Coordination Meeting**

Site Logistics North Gate B







# **Daily Coordination Meeting**

#### Site Logistics Traffic Plan







# Daily Coordination Meeting Site Logistics







#### Daily Coordination Meeting Site Logistics South







Site Logistics - Protected Areas (SUT Level)







### Daily Coordination Meeting Site Logistics - Protected Areas (Utility Level)







### Site Logistics - Protected Areas (Subfab Level)







### Site Logistics Protected Areas







# Daily Coordination Meeting WATER BOTTLE FILLING & PERSONNEL COOLING STATIONS



# **Job Services**

Work Week 32

Bottle water stations

Mamads use











### Commissioning

### <u>WW31</u>

TCC Predicted: 247 (26 past due) TCC Completed: **111** Delta: **-136** (-162 total)

CCC Predicted: **33** (9 past due) CCC Completed: **40** Delta: **+7** (-2 total)

GT Predicted: **50** (12 past due) GT Completed: **35** Delta: **-15** (-27 t