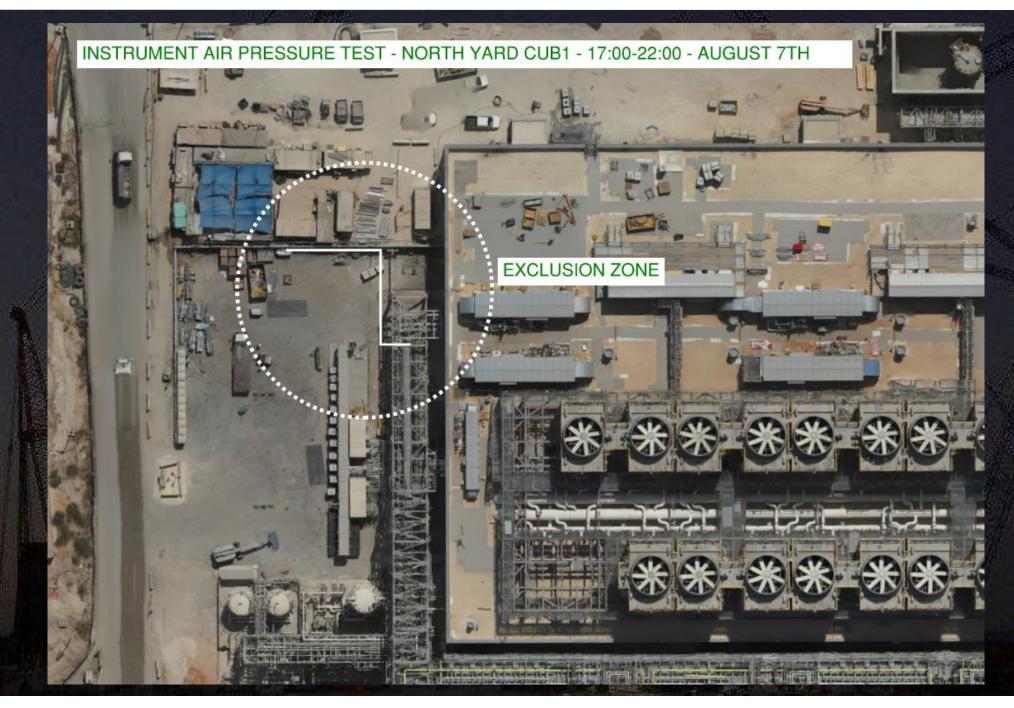

# Daily Coordination Meeting







### **Daily Coordination Meeting**

**General Topics:** 

- Recent working at heights incidents
- o Tool tethers
  - 0 F5
- Power in Fab this week 33kv
- Buggy stickers (see QR code)



HOFFMAN CONSTRUCTION COMPANY UTILITY LEVEL MOD2





















#### SUT 38.1 LEVEL







SUT 38.2 LEVEL



#### SUBFAB BUILDOUT MOD 1



#### SUBFAB BUILDOUT MOD 2































### PSSS.1









# WJG 01J, 02J LIFT 2 & 3







### WJG 03J, 04J, 05J LIFT 2 & 3







### WJG UTILITY LEVEL BUILD OUT



















CUB 1



















山甘





# **Daily Coordination Meeting**

Site Logistics North Gate B







# **Daily Coordination Meeting**

#### Site Logistics Traffic Plan







# Daily Coordination Meeting Site Logistics







#### Daily Coordination Meeting Site Logistics South







Site Logistics - Protected Areas (SUT Level)







### Daily Coordination Meeting Site Logistics - Protected Areas (Utility Level)







### Site Logistics - Protected Areas (Subfab Level)







### Site Logistics Protected Areas







# Daily Coordination Meeting WATER BOTTLE FILLING & PERSONNEL COOLING STATIONS



# **Job Services**

Work Week 32

Bottle water stations

Mamads use











### Commissioning

### <u>WW31</u>

TCC Predicted: 247 (26 past due) TCC Completed: **111** Delta: **-136** (-162 total)