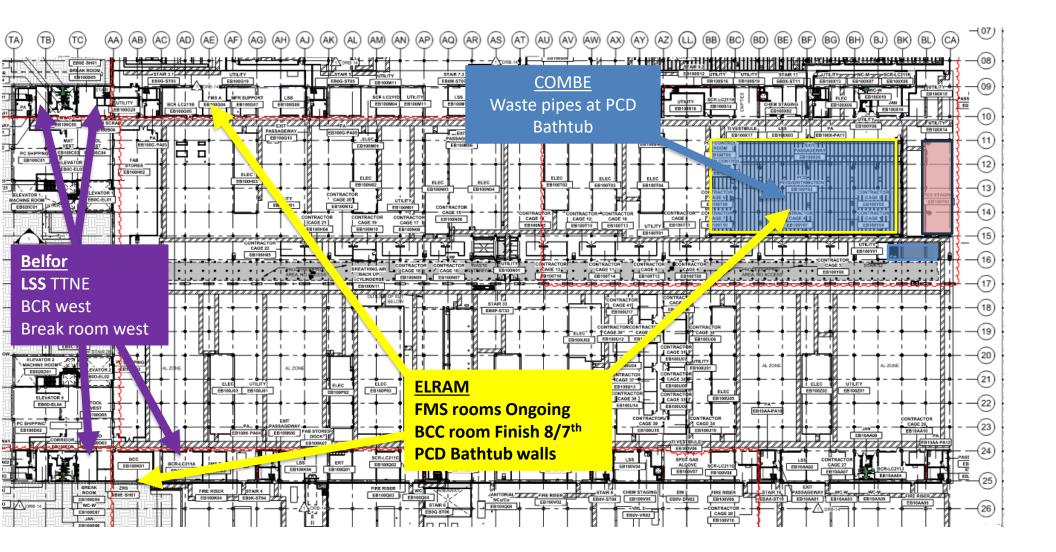

# Daily Coordination Meeting







### **Daily Coordination Meeting**

**General Topics:** 

- Recent working at heights incidents
- o Tool tethers
  - 0 F5
- Power in Fab this week 33kv
- Buggy stickers (see QR code)



HOFFMAN CONSTRUCTION COMPANY UTILITY LEVEL MOD2





















#### SUT 38.1 LEVEL







SUT 38.2 LEVEL



#### SUBFAB BUILDOUT MOD 1



#### SUBFAB BUILDOUT MOD 2































### PSSS.1









# WJG 01J, 02J LIFT 2 & 3







### WJG 03J, 04J, 05J LIFT 2 & 3







### WJG UTILITY LEVEL BUILD OUT



















CUB 1



















山甘





# **Daily Coordination Meeting**

Site Logistics North Gate B







# **Daily Coordination Meeting**

#### Site Logistics Traffic Plan







# Daily Coordination Meeting Site Logistics







#### Daily Coordination Meeting Site Logistics South







Site Logistics - Protected Areas (SUT Level)







### Daily Coordination Meeting Site Logistics - Protected Areas (Utility Level)







### Site Logistics - Protected Areas (Subfab Level)







### Site Logistics Protect