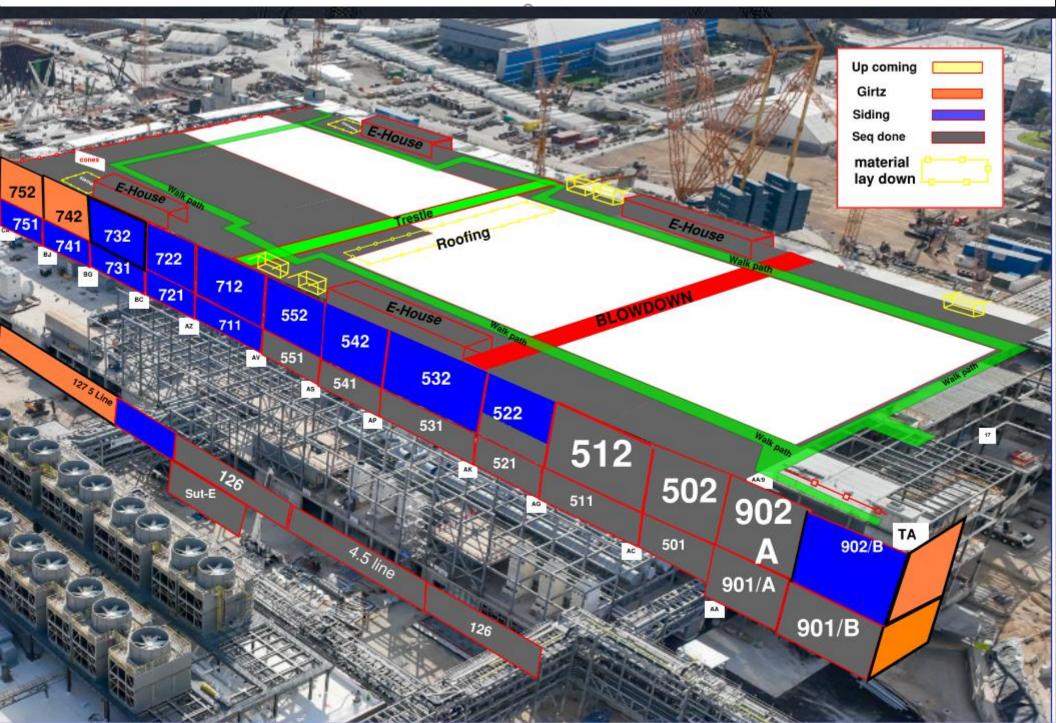

# Daily Coordination Meeting







### **Daily Coordination Meeting**

**General Topics:** 

- Recent working at heights incidents
- o Tool tethers
  - 0 F5
- Power in Fab this week 33kv
- Buggy stickers (see QR code)



HOFFMAN CONSTRUCTION COMPANY UTILITY LEVEL MOD2





















#### SUT 38.1 LEVEL







SUT 38.2 LEVEL



#### SUBFAB BUILDOUT MOD 1



#### SUBFAB BUILDOUT MOD 2































### PSSS.1









# WJG 01J, 02J LIFT 2 & 3







### WJG 03J, 04J, 05J LIFT 2 & 3







### WJG UTILITY LEVEL BUILD OUT



















CUB 1



















山甘





# **Daily Coordination Meeting**

Site Logistics North Gate B







# **Daily Coordination Meeting**

#### Site Logistics Traffic Plan







# Daily Coordination Meeting Site Logistics







#### Daily Coordination Meeting Site Logistics South







Site Logistics - Protected Areas (SUT Level)







### Daily Coordination Meeting Site Logistics - Protected Areas (Utility Level)







### Site Logistics - Protected Areas (Subfab Level)







### Site Logistics Protected Areas







# Daily Coordination Meeting WATER BOTTLE FILLING & PERSONNEL COOLING STATIONS



# **Job Services**

Work Week 32

Bot